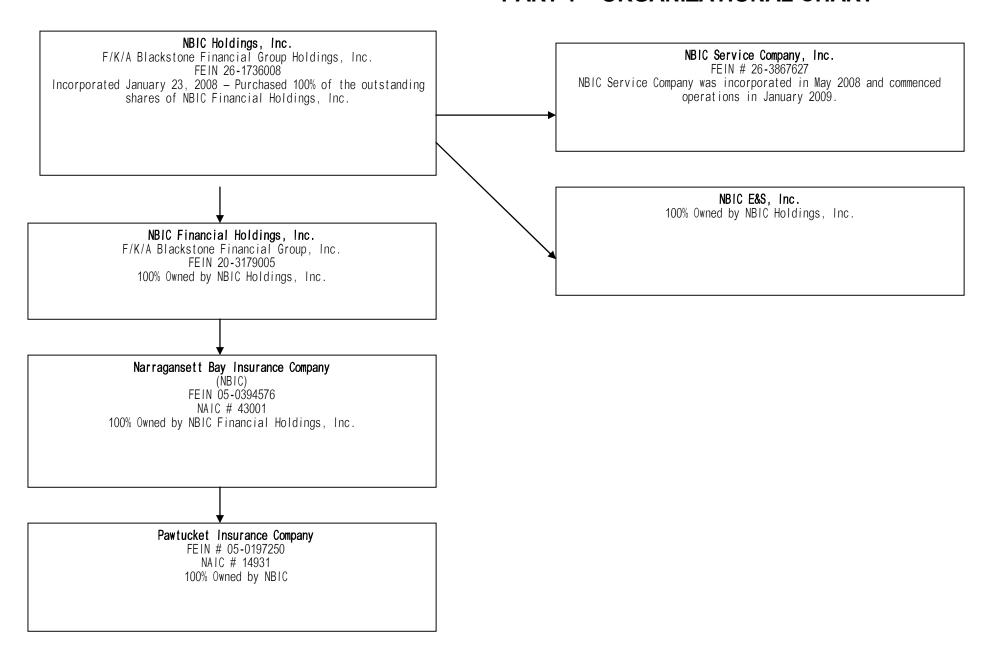

| XXX    |                                                                                                                                                   |                |               |            |                |                |  |  |  |  |  |

<sup>(</sup>L) Licensed or Chartered - Licensed Insurance Carrier or Domiciled RRG; (R) Registered - Non-domiciled RRGs; (Q) Qualified - Qualified or Accredited Reinsurer; (E) Eligible - Reporting Entities eligible or approved to write Surplus Lines in the state; (N) None of the above - Not allowed to write business in the state.

<sup>(</sup>a) Insert the number of L responses except for Canada and Other Alien.

# SCHEDULE Y – INFORMATION CONCERNING ACTIVITIES OF INSURER MEMBERS OF A HOLDING COMPANY GROUP PART 1 – ORGANIZATIONAL CHART



# SCHEDULE Y PART 1A – DETAIL OF INSURANCE HOLDING COMPANY SYSTEM

| 1     | 2                                           | 3               | 4            | 5       | 6   | 7                                                                   | 8                              | 9           | 10     | 11                                 | 12                                                                           | 13                                    | 14                                      | 15       |
|-------|---------------------------------------------|-----------------|--------------|---------|-----|---------------------------------------------------------------------|--------------------------------|-------------|--------|------------------------------------|------------------------