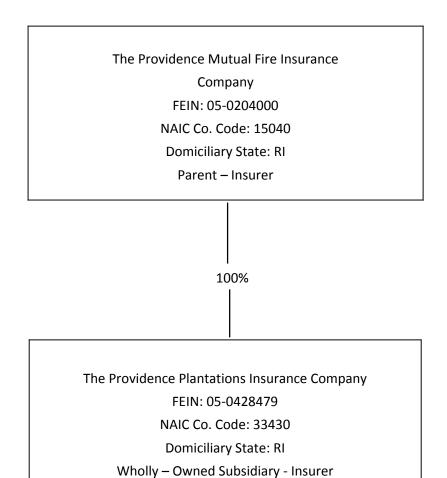

|                |  |
|        | above)                                                 | XXX    | 0                                                           | 0          | 0                    | 0          | 0                    | C              |  |

<sup>(</sup>L) Licensed or Chartered - Licensed Insurance Carrier or Domiciled RRG; (R) Registered - Non-domiciled RRGs; (Q) Qualified - Qualified or Accredited Reinsurer; (E) Eligible - Reporting Entities eligible or approved to write Surplus Lines in the state; (N) None of the above - Not allowed to write business in the state.

<sup>(</sup>a) Insert the number of L responses except for Canada and Other Alien.

# SCHEDULE Y - INFORMATION CONCERNING ACTIVITIES OF INSURER MEMBERS OF A HOLDING COMPANY GROUP PART 1 - ORGANIZATIONAL CHART



# SCHEDULE Y PART 1A – DETAIL OF INSURANCE HOLDING COMPANY SYSTEM

| 1     | 2                    | 3               | 4          | 5       | 6   | 7                           | 8                              | 9           | 10                           | 11                         | 12                                     | 13                   | 14                            | 15 |
|-------|----------------------|-----------------|------------|---------|-----|-----------------------------|--------------------------------|-------------|------------------------------|----------------------------|----------------------------------------|----------------------|-------------------------------|----|
|       |                      |                 |            |         |     | Name of<br>Secu