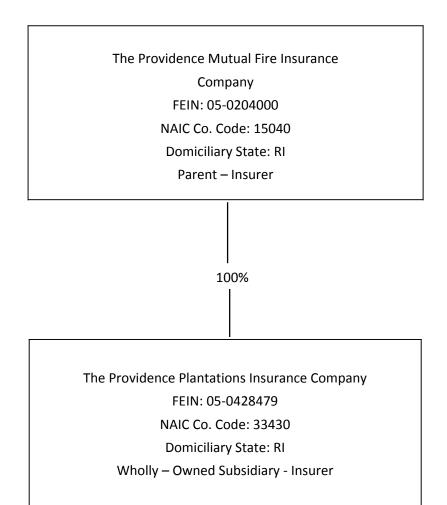

| 0                    | 0            | 0                 |
|        |                                                              |        |              |             |                    |                      |              |                   |

<sup>(</sup>L) Licensed or Chartered - Licensed Insurance Carrier or Domiciled RRG; (R) Registered - Non-domiciled RRGs; (Q) Qualified - Qualified or Accredited Reinsurer; (E) Eligible - Reporting Entities eligible or approved to write Surplus Lines in the state; (N) None of the above - Not allowed to write business in the state.

(a) Insert the number of L responses except for Canada and Other Alien.

## SCHEDULE Y - INFORMATION CONCERNING ACTIVITIES OF INSURER MEMBERS OF A HOLDING COMPANY GROUP PART 1 - ORGANIZATIONAL CHART



# SCHEDULE Y PART 1A – DETAIL OF INSURANCE HOLDING COMPANY SYSTEM

| 1             | 2                    | 3               | 4            | 5               | 6   | 7                                 | 8                                    | 9                       | 10                  | 11                                             | 12                                     | 13                    | 14                        | 15 |
|---------------|----------------------|-----------------|--------------|-----------------|-----|-----------------------------------|--------------------------------------|-------------------------|---------------------|------------------------------------------------|----------------------------------------|-----------------------|---------------------------|-