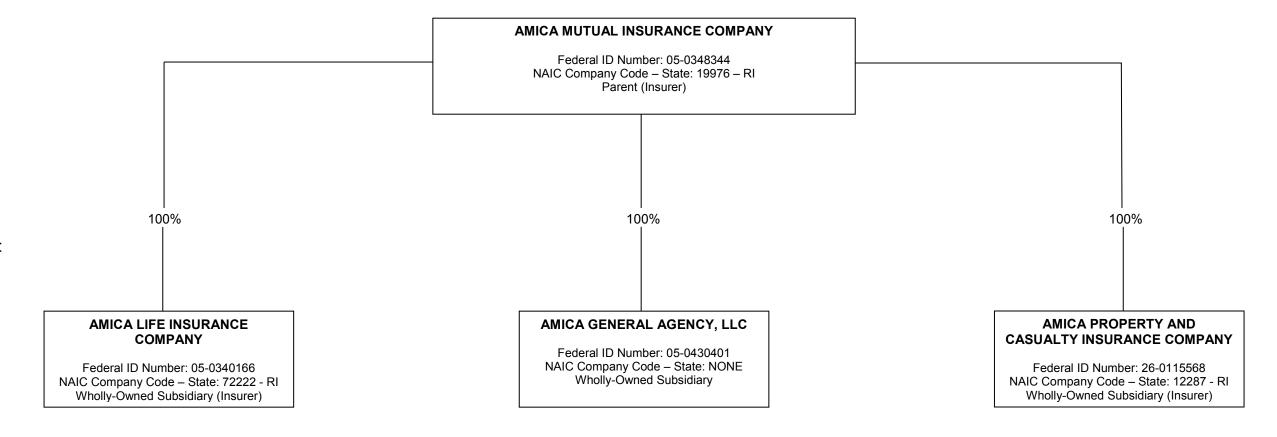

|               |
|            | above)                      | XXX    | or Domiciled PPG: (P) |             |              | find Qualified or Appro |               |               |

<sup>(</sup>L) Licensed or Chartered - Licensed Insurance Carrier or Domiciled RRG; (R) Registered - Non-domiciled RRGs; (Q) Qualified - Qualified or Accredited Reinsurer; (E) Eligible - Reporting Entities eligible or approved to write Surplus Lines in the state (other than their state of domicile - see DSLI); (D) DSLI - Domestic Surplus Lines Insurer (DSLI) - Reporting entities authorized to write Surplus Lines in the state of domicile; (N) None of the above - Not allowed to write business in the state.

<sup>(</sup>a) Insert the number of D and L responses except for Canada and Other Alien.



 $\equiv$ 

### \_

#### STATEMENT AS OF MARCH 31, 2017 OF THE AMICA MUTUAL INSURANCE COMPANY

# **SCHEDULE Y**

# PART 1A - DETAIL OF INSURANCE HOLDING COMPANY SYSTEM

| 1     | 2                             | 3       | 4            | 5       | 6    | 7                  | 8                                     | 9       | 10                                    | 11                             | 12                | 13      | 14                              | 15      | 16 |
|-------|-------------------------------|---------|--------------|---------|------|--------------------|---------------------------------------|---------|---------------------------------------|--------------------------------|-------------------|---------|---------------------------------|---------|----|
|       |