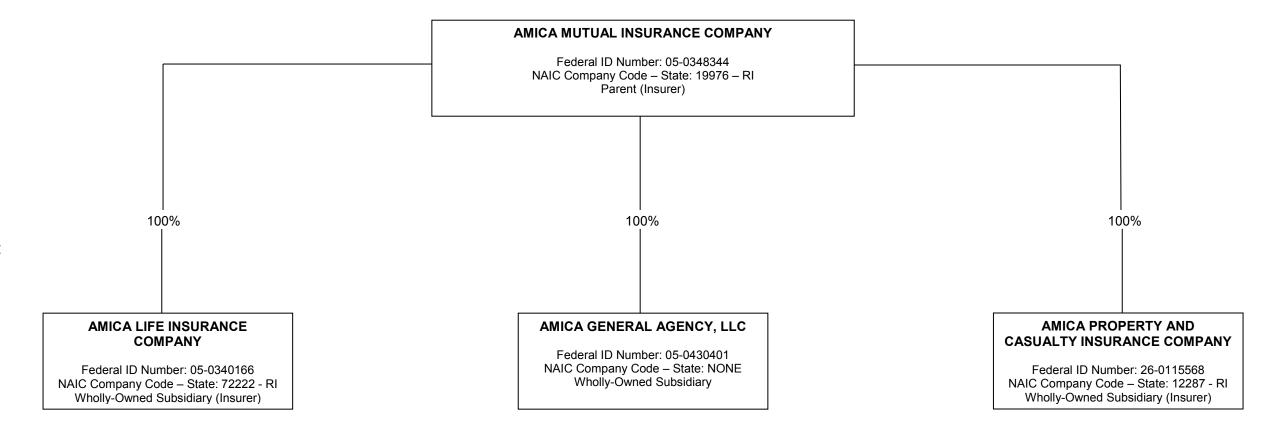

|        |                        |       |               |                       |                      |                     |               |             |

<sup>(</sup>L) Licensed or Chartered - Licensed Insurance Carrier or Domiciled RRG; (R) Registered - Non-domiciled RRGs; (Q) Qualified - Qualified or Accredited Reinsurer; (E) Eligible - Reporting Entities eligible or approved to write Surplus Lines in the state (other than their state of domicile - see DSLI); (D) DSLI - Domestic Surplus Lines Insurer (DSLI) - Reporting entities authorized to write Surplus Lines in the state of domicile; (N) None of the above - Not allowed to write business in the state.

<sup>(</sup>a) Insert the number of D and L responses except for Canada and Other Alien.



 $\equiv$ 

## **SCHEDULE Y**

## PART 1A - DETAIL OF INSURANCE HOLDING COMPANY SYSTEM

| 1    | 2                            | 3       | 4          | 5       | 6   | 7                  | 8                                     | 9       | 10        | 11                             | 12                | 13      | 14                             | 15      | 16 |
|------|------------------------------|---------|------------|---------|-----|--------------------|---------------------------------------|---------|-----------|--------------------------------|-------------------|---------|--------------------------------|---------|----|
|      | _                            | ŭ       | ·          |         | Ů   | •                  |                                       | "       |           |