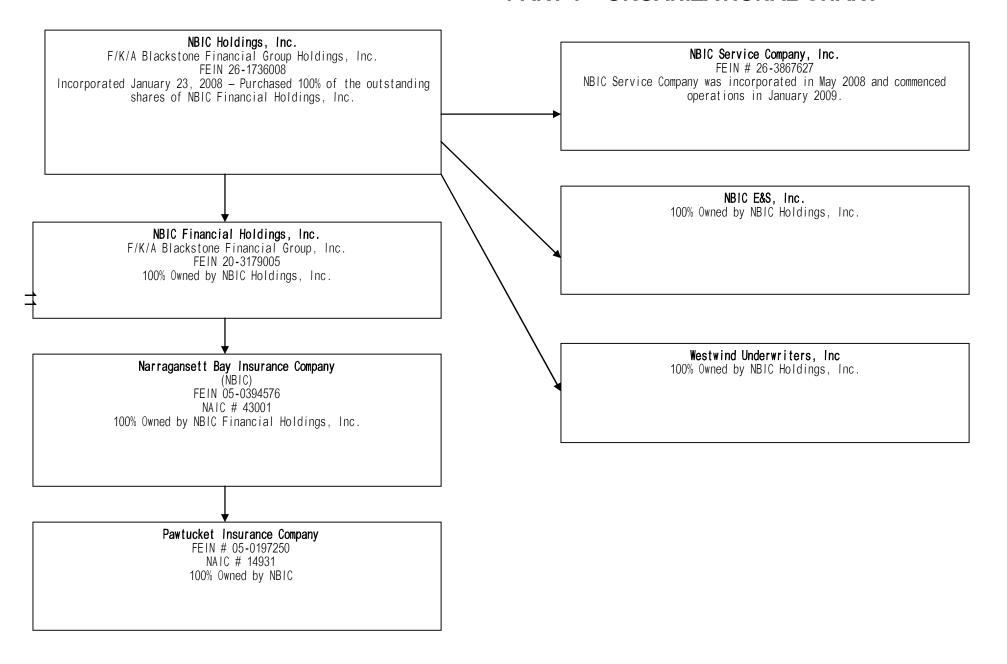

fied - Oualifie | 0                       | <u>_</u>              |  |

<sup>(</sup>L) Licensed or Chartered - Licensed Insurance Carrier or Domiciled RRG; (R) Registered - Non-domiciled RRGs; (Q) Qualified - Qualified or Accredited Reinsurer; (E) Eligible - Reporting Entities eligible or approved to write Surplus Lines in the state (other than their state of domicile – see DSLI); (D) DSLI – Domestic Surplus Lines Insurer (DSLI) – Reporting entities authorized to write Surplus Lines in the state of domicile; (N) None of the above - Not allowed to write business in the state.

<sup>(</sup>a) Insert the number of D and L responses except for Canada and Other Alien.

## SCHEDULE Y – INFORMATION CONCERNING ACTIVITIES OF INSURER MEMBERS OF A HOLDING COMPANY GROUP PART 1 – ORGANIZATIONAL CHART



# SCHEDULE Y PART 1A – DETAIL OF INSURANCE HOLDING COMPANY SYSTEM

| 1     | 2                                           | 3       | 4           | 5       | 6   | 7               | 8                             | 9        | 10           | 11                            | 12                | 13            | 14                    | 15        | 16 |
|-------|---------------------------------------------|---------|-------------|---------|-----|-----------------|-------------------------------|----------|--------------|-------------------------------|-------------------|---------------|-----------------------|-----------|----|
| 1 .   | _                                           |         | •           |         |     | Name of         |                               |          |