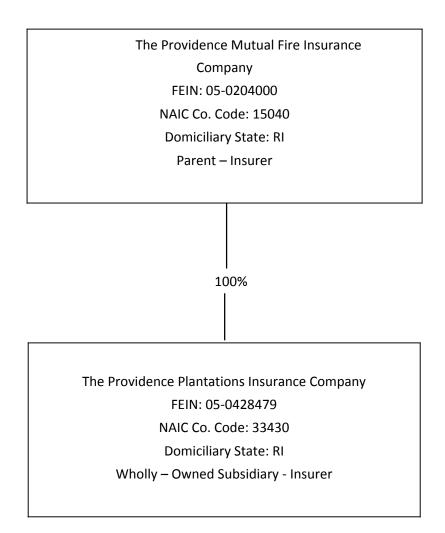

| 0                       |                       |  |

<sup>(</sup>L) Licensed or Chartered - Licensed Insurance Carrier or Domiciled RRG; (R) Registered - Non-domiciled RRGs; (Q) Qualified - Qualified or Accredited Reinsurer; (E) Eligible - Reporting Entities eligible or approved to write Surplus Lines in the state (other than their state of domicile – see DSLI); (D) DSLI – Domestic Surplus Lines Insurer (DSLI) – Reporting entities authorized to write Surplus Lines in the state of domicile; (N) None of the above - Not allowed to write business in the state.

<sup>(</sup>a) Insert the number of D and L responses except for Canada and Other Alien.

# SCHEDULE Y - INFORMATION CONCERNING ACTIVITIES OF INSURER MEMBERS OF A HOLDING COMPANY GROUP PART 1 - ORGANIZATIONAL CHART



# SCHEDULE Y PART 1A – DETAIL OF INSURANCE HOLDING COMPANY SYSTEM

| 1     | 2                    | 3       | 4          | 5       | 6   | 7               | 8                          | 9           | 10           | 11                         | 12                | 13            | 14                    | 15        | 16  |
|-------|----------------------|---------|------------|---------|-----|-----------------|----------------------------|-------------|--------------|----------------------------|-------------------|---------------|-----------------------|-----------|-----|
|       | _                    |         | ·          |         | Ū   | Name of         |                            |             | .0           |                            | Type of Control   |               |