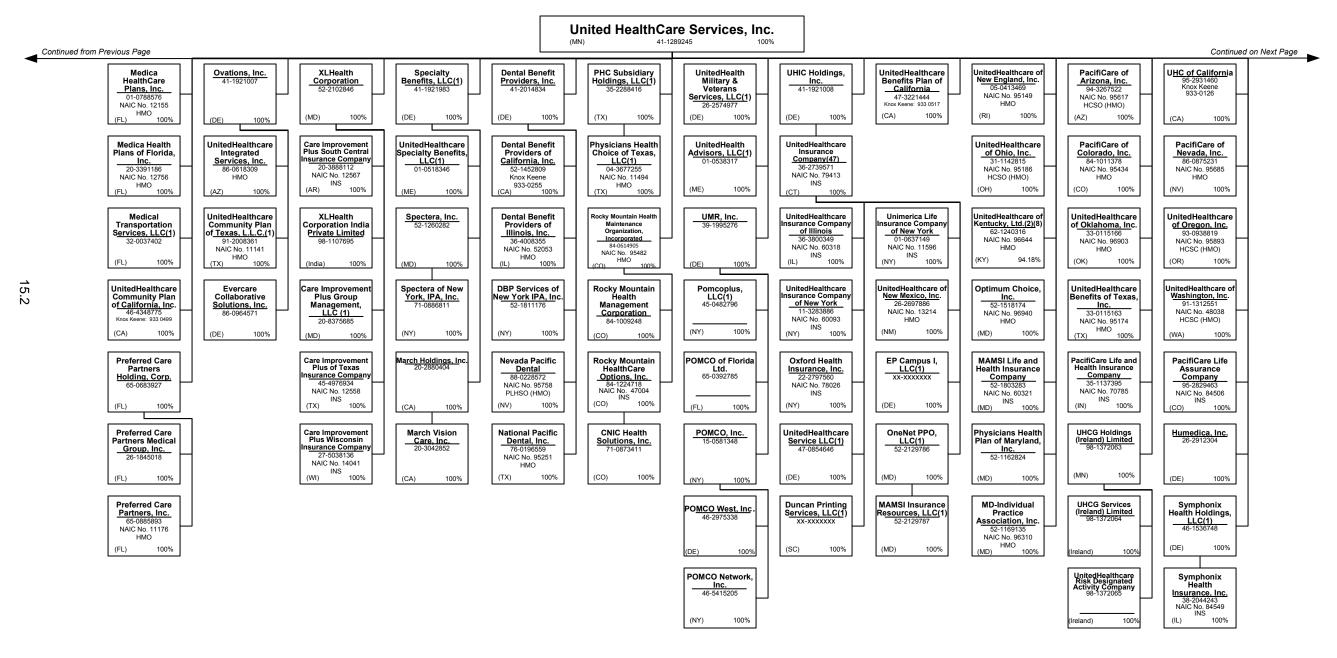

|
|        | above)                                    |        | XXX              | 0                    | 0                       | 0<br>Non dominilad    | 0<br>PRCs: (0) Quali                       | 0                                 | 0                    | 0                      | 0                         |

(L) Licensed or Chartered - Licensed Insurance Carrier or Domiciled RRG; (R) Registered - Non-domiciled RRGs; (Q) Qualified - Qualified or Accredited Reinsurer; (E) Eligible - Reporting Entities eligible or approved to write Surplus Lines in the state; (N) None of the above - Not allowed to write business in the state.

(a) Insert the number of L responses except for Canada and Other Alien.

Premiums are allocated by state based on geographic market.









































PART 1 - ORGANIZATIONAL CHART

#### **Notes**

All legal entities on the Organization Chart are Corporations unless otherwise indicated.

- (1) Entity is a Limited Liability Company
- (2) Entity is a Partnership
- (3) Entity is a Non-Profit Corporation
- (4) Control of the Foundation is based on sole membership, not the ownership of voting securities
- (5) COI Participações S.A. is 89.10289% owned by Esho Empresa de Serviços Hospitalares S.A. and 10.8971% owned by COIPAR Participações S.A.
- (6) Health Net Services is a company duly incorporated under the laws of Bermuda and holds a Bermuda insurer license.
- (7) UnitedHealthcare India Private Limited is 99.9935% owned by UnitedHealthcare International II B.V. and 0.0065% owned by UnitedHealth Internatio