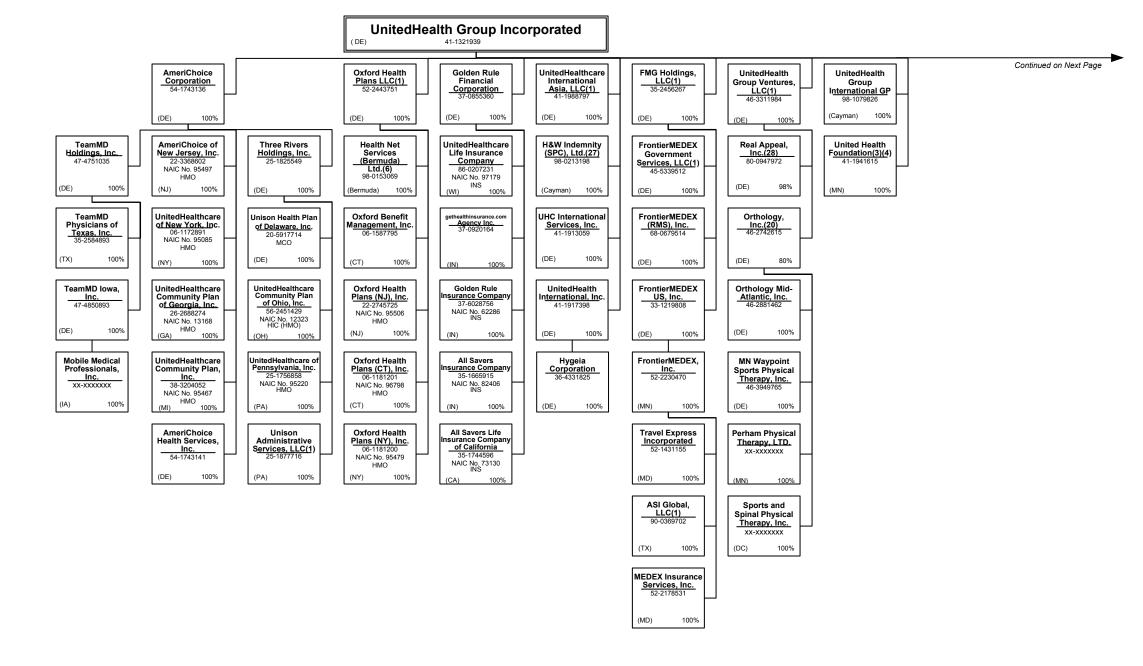

| _                         |
|        | above)                                    |        | XXX              | 0                    | 0                       | 0<br>Non dominilad    | 0<br>PRCs: (0) Quali                       | 0                                 | 0                    | 0                      | 0                         |

(L) Licensed or Chartered - Licensed Insurance Carrier or Domiciled RRG; (R) Registered - Non-domiciled RRGs; (Q) Qualified - Qualified or Accredited Reinsurer; (E) Eligible - Reporting Entities eligible or approved to write Surplus Lines in the state; (N) None of the above - Not allowed to write business in the state.

(a) Insert the number of L responses except for Canada and Other Alien.

Premiums are allocated by state based on geographic market.









































PART 1 - ORGANIZATIONAL CHART

#### **Notes**

All legal entities on the Organization Chart are Corporations unless otherwise indicated.

- (1) Entity is a Limited Liability Company
- (2) Entity is a Partnership
- (3) Entity is a Non-Profit Corporation
- (4) Control of the Foundation is based on sole membership, not the ownership of voting securities
- (5) COI Participações S.A. is 89.10289% owned by Esho Empresa de Serviços Hospitalares S.A. and 10.8971% owned by COIPAR Participações S.A.
- (6) Health Net Services is a company duly incorporated under the laws of Bermuda and holds a Bermuda insurer license.
- (7) UnitedHealthcare India Private Limited is 99.9935% owned by UnitedHealthcare International II B.V. and 0.0065% owned by UnitedHealth Intern