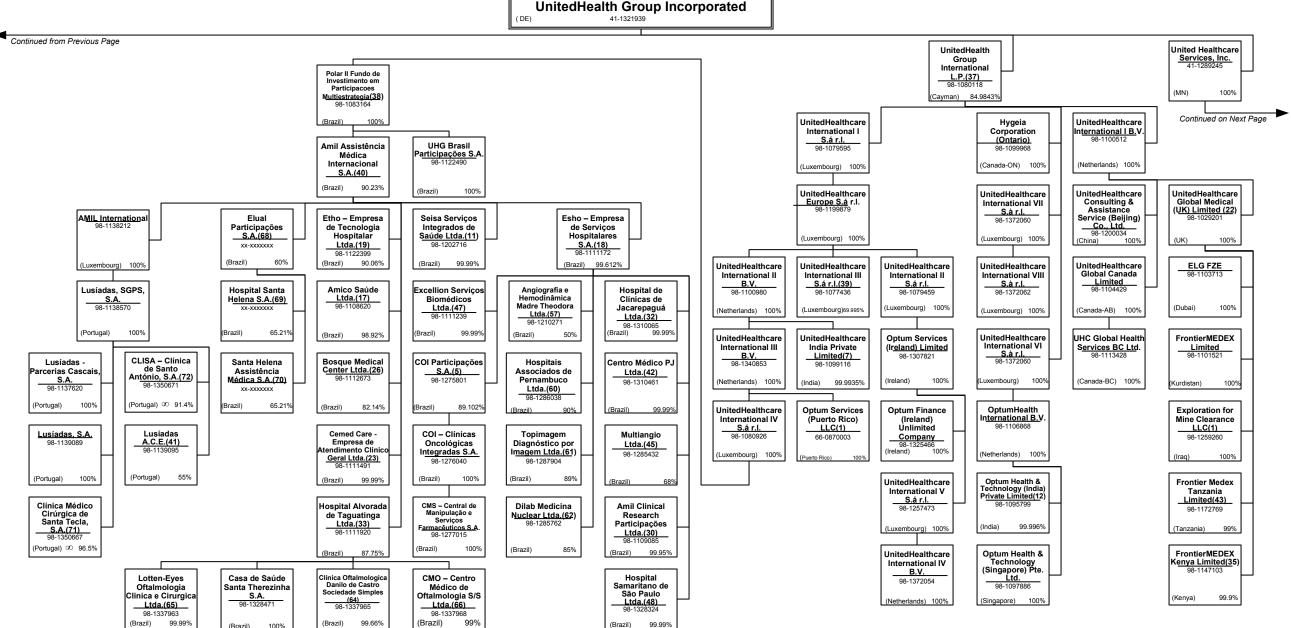

_                         |
|        | above)                                    |        | XXX              | 0                    | 0                       | 0<br>Non dominilad    | 0<br>PRCs: (0) Quali                       | 0                                 | 0                    | 0                      | 0                         |

(L) Licensed or Chartered - Licensed Insurance Carrier or Domiciled RRG; (R) Registered - Non-domiciled RRGs; (Q) Qualified - Qualified or Accredited Reinsurer; (E) Eligible - Reporting Entities eligible or approved to write Surplus Lines in the state; (N) None of the above - Not allowed to write business in the state.

(a) Insert the number of L responses except for Canada and Other Alien.

Premiums are allocated by state based on geographic market.









































PART 1 - ORGANIZATIONAL CHART

#### **Notes**

All legal entities on the Organization Chart are Corporations unless otherwise indicated.

- (1) Entity is a Limited Liability Company
- (2) Entity is a Partnership
- (3) Entity is a Non-Profit Corporation
- (4) Control of the Foundation is based on sole membership, not the ownership of voting securities
- (5) COI Participações S.A. is 89.10289% owned by Esho Empresa de Serviços Hospitalares S.A. and 10.8971% owned by COIPAR Participações S.A.
- (6) Health Net Services is a company duly incorporated under the laws of Bermuda and holds a Bermuda insurer license.
- (7) UnitedHealthcare India Private Limited is 99.9935% owned by UnitedHealthcare International II B.V. and 0.0065% owned by UnitedHealth Internat