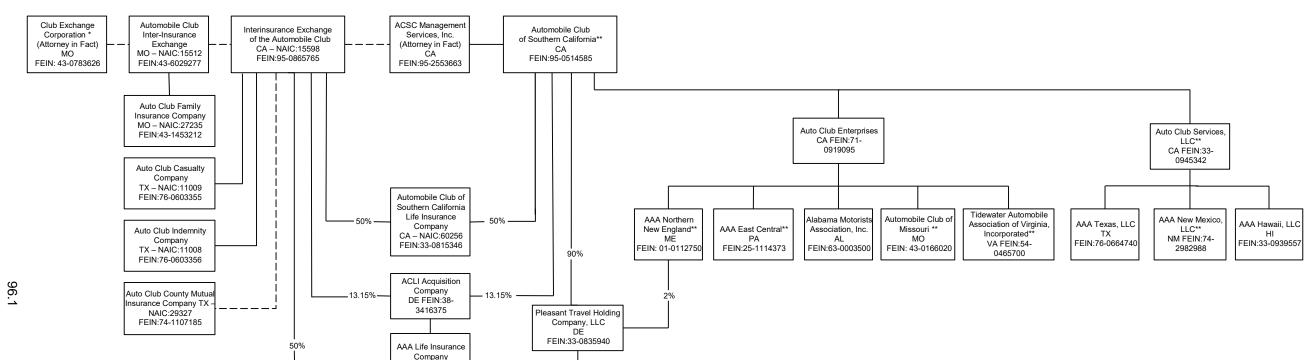

ess in the state ...

L - Licensed or Chartered - Licensed insurance carrier or domiciled RRG....

E - Eligible - Reporting entities eligible or approved to write surplus lines in the state (other than their state of domicile - see DSLI).....

D - Domestic Surplus Lines Insurer (DSLI) - Reporting entities authorized to write surplus lines in the state of domicile...
(b) Explanation of basis of allocation of premiums by states, etc.
Allocated by location of risk

Statement for December 31, 2018 of the Motor Club Insurance Company

#### SCHEDULE Y - INFORMATION CONCERNING ACTIVITIES OF INSURER MEMBERS OF A HOLDING COMPANY GROUP

#### PART 1 – ORGANIZATIONAL CHART



## SCHEDULE Y - INFORMATION CONCERNING ACTIVITIES OF INSURER MEMBERS OF A HOLDING COMPANY GROUP PART 1 – ORGANIZATIONAL CHART



Pleasant Holidays, LLC

FEIN:77-0495728

Hawaii World LLC

FEIN:94-2446918

Motor Club Insurance

Company RI - NAIC:12487

FEIN:20-3462094

MI – NAIC:71854 FEIN:52-0891929

Life Alliance

Reassurance

Corporation

HI - NAIC:13738

FEIN:27-1269555

AAA Life

Insurance

Company of New

York

NY - NAIC:15282

FEIN:45-0668011

| CONTROL KEY: Possession of 100% of voting interests unless otherwise noted = |
|------------------------------------------------------------------------------|
| Contractual or other relationship =                                          |

<sup>\*</sup> Club Exchange Corporation, a Missouri corporation, the attorney-in-fact of the Automobile Club Inter-Insurance Exchange, is a wholly owned subsidiary of Automobile Club of Missouri.

<sup>\*\*</sup> See next two pag