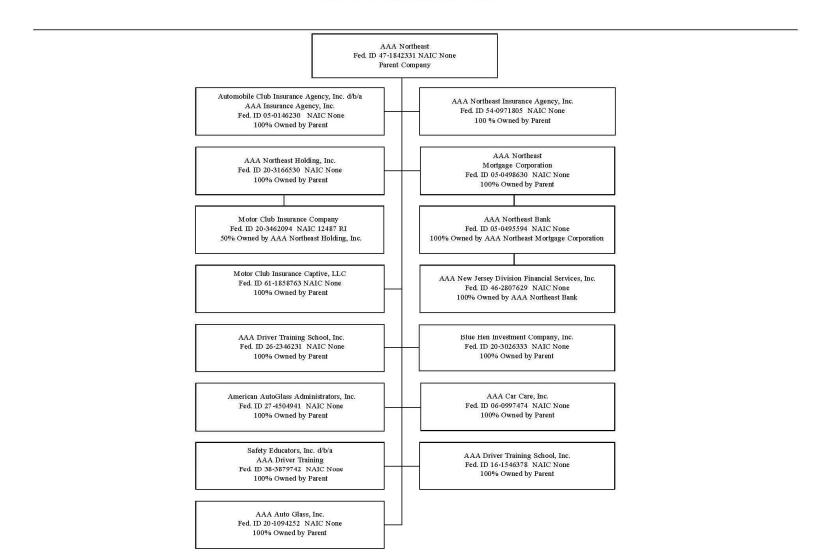

- Non-domiciled RRGs....

Q - Qualified - Qualified or accredited reinsurer.

N - None of the above - Not allowed to write

business in the state ...

L - Licensed or Chartered - Licensed insurance carrier or domiciled RRG....

E - Eligible - Reporting entities eligible or approved to write surplus lines in the state (other than their state of domicile - see DSLI).....

D - Domestic Surplus Lines Insurer (DSLI) - Reporting entities authorized to write surplus lines in the state of domicile...
(b) Explanation of basis of allocation of premiums by states, etc.
Allocated by location of risk

Statement for December 31, 2018 of the Motor Club Insurance Company

#### SCHEDULE Y - INFORMATION CONCERNING ACTIVITIES OF INSURER MEMBERS OF A HOLDING COMPANY GROUP

#### PART 1 – ORGANIZATIONAL CHART



## SCHEDULE Y - INFORMATION CONCERNING ACTIVITIES OF INSURER MEMBERS OF A HOLDING COMPANY GROUP PART 1 – ORGANIZATIONAL CHART



Pleasant Holidays, LLC

FEIN:77-0495728

Hawaii World LLC

FEIN:94-2446918

Motor Club Insurance

Company RI - NAIC:12487

FEIN:20-3462094

MI – NAIC:71854 FEIN:52-0891929

Life Alliance

Reassurance

Corporation

HI - NAIC:13738

FEIN:27-1269555

AAA Life

Insurance

Company of New

York

NY - NAIC:15282

FEIN:45-0668011

| CONTROL KEY: Possession of 100% of voting interests unless otherwise noted = |
|------------------------------------------------------------------------------|
| Contractual or other relationship =                                          |

<sup>\*</sup> Club Exchange Corporation, a Missouri corporation, the attorney-in-fact of the Automob