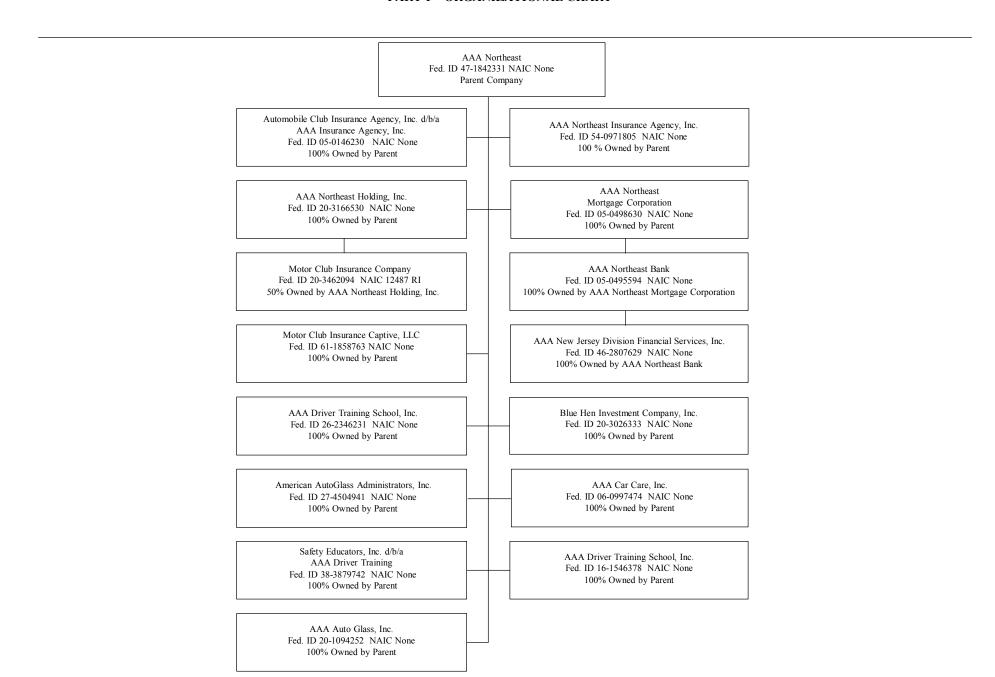

:                                      |             |               |                  | - L                   |                      |                   |                 |

|     |        | above  | /       |
|-----|--------|--------|---------|
| (a) | Active | Status | Counts: |

- L Licensed or Chartered Licensed Insurance carrier or domiciled RRG...
- E Eligible Reporting entities eligible or approved to write surplus lines in the state (other than their state of domicile - see DSLI).

  D - Domestic Surplus Lines Insurer (DSLI) - Reporting entities authorized to write surplus
- lines in the state of domicile
- ..........1 R Registered Non-domiciled RRGs...
  - Q Qualified Qualified or accredited reinsurer. .....
  - N None of the above Not allowed to write business in the state.





## SCHEDULE Y – INFORMATION CONCERNING ACTIVITIES OF INSURER MEMBERS OF A HOLDING COMPANY GROUP PART 1 – ORGANIZATIONAL CHART



AAA Life

Insurance

Company of New

York

NY - NAIC:15282

FEIN:45-0668011

Hawaii World LLC

FEIN:94-2446918

Life Alliance

Reassurance

Corporation

HI - NAIC:13738

FEIN:27-1269555

| CONTROL KEY: Possession of 100% of voting interests unless otherwise noted = |
|------------------------------------------------------------------------------|
| Contractual or other relationship =                                          |

<sup>\*</sup> Club Exchange Corporation, a Missouri corporation, the attorney-in-fact of the Automobile Club Inter-Insurance Exchange, is a wholly owned subsidiary of Automobile Club of Missouri.

<sup>\*\*</sup> See next two pages for ad