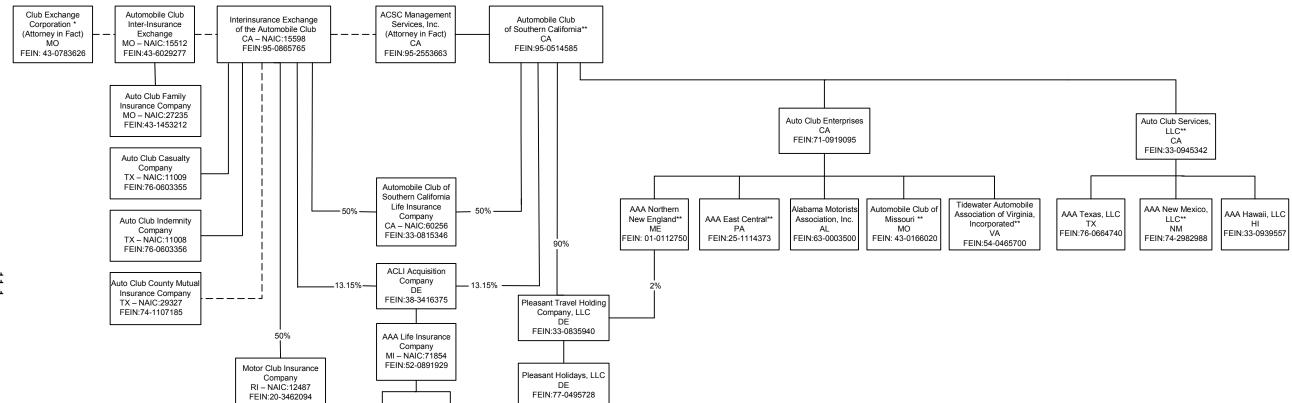

|                   |                 |

|     |        | above  | /       |
|-----|--------|--------|---------|
| (a) | Active | Status | Counts: |

- L Licensed or Chartered Licensed Insurance carrier or domiciled RRG...
- E Eligible Reporting entities eligible or approved to write surplus lines in the state (other than their state of domicile - see DSLI).

  D - Domestic Surplus Lines Insurer (DSLI) - Reporting entities authorized to write surplus
- lines in the state of domicile
- ..........1 R Registered Non-domiciled RRGs...
  - Q Qualified Qualified or accredited reinsurer. .....
  - N None of the above Not allowed to write business in the state.





## SCHEDULE Y – INFORMATION CONCERNING ACTIVITIES OF INSURER MEMBERS OF A HOLDING COMPANY GROUP PART 1 – ORGANIZATIONAL CHART



AAA Life

Insurance

Company of New

York

NY - NAIC:15282

FEIN:45-0668011

Hawaii World LLC

FEIN:94-2446918

Life Alliance

Reassurance

Corporation

HI - NAIC:13738

FEIN:27-1269555

| CONTROL KEY: Possession of 100% of voting interests unless otherwise noted = |
|------------------------------------------------------------------------------|
| Contractual or other relationship =                                          |

<sup>\*</sup> Club Exchange Corporation, a Missouri corporation, the attorney-in-fact of the Automobile Club Inter-Insurance Exchange, is a wholly owned subsidiary of Automobile Club of Missouri.

<sup>\*\*</sup> See next two pages for additional subsidiaries and affiliates.

Automobile Club of Southern California

## LIST OF ADDITIONAL SUBSIDIARIES/AFFILIATED COMP