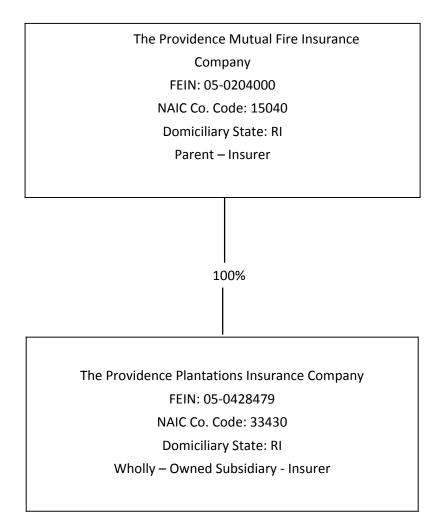

| 0                       | 0                     | 0                       | 0                     | 0                       | 0                     |

L – Licensed or Chartered – Licensed insurance carrier or domiciled RRG 8 R – Registered – Non-domiciled RRGs 0 C = Eligible – Reporting entities eligible or approved to write surplus lines in the state (other than their state of domicile – See DSLI) 0 Q – Qualified – Qualified or accredited reinsurer 0 D – Domestic Surplus Lines Insurer (DSLI) – Reporting entities authorized to write surplus lines in the state of domicile 0 N – None of the above – Not allowed to write business in the state 49

# SCHEDULE Y - INFORMATION CONCERNING ACTIVITIES OF INSURER MEMBERS OF A HOLDING COMPANY GROUP PART 1 - ORGANIZATIONAL CHART



# SCHEDULE Y PART 1A – DETAIL OF INSURANCE HOLDING COMPANY SYSTEM

| 1     | 2                    | 3       | 4          | 5       | 6   | 7               | 8                          | 9           | 10           | 11                                           | 12                | 13            | 14                    | 15        | 16       |
|-------|----------------------|---------|------------|---------|-----|-----------------|----------------------------|-------------|--------------|----------------------------------------------|-------------------|---------------|-----------------------|-----------|----------|
|       | _                    |         |            |         |     | Name of         |                            |             | .0           |