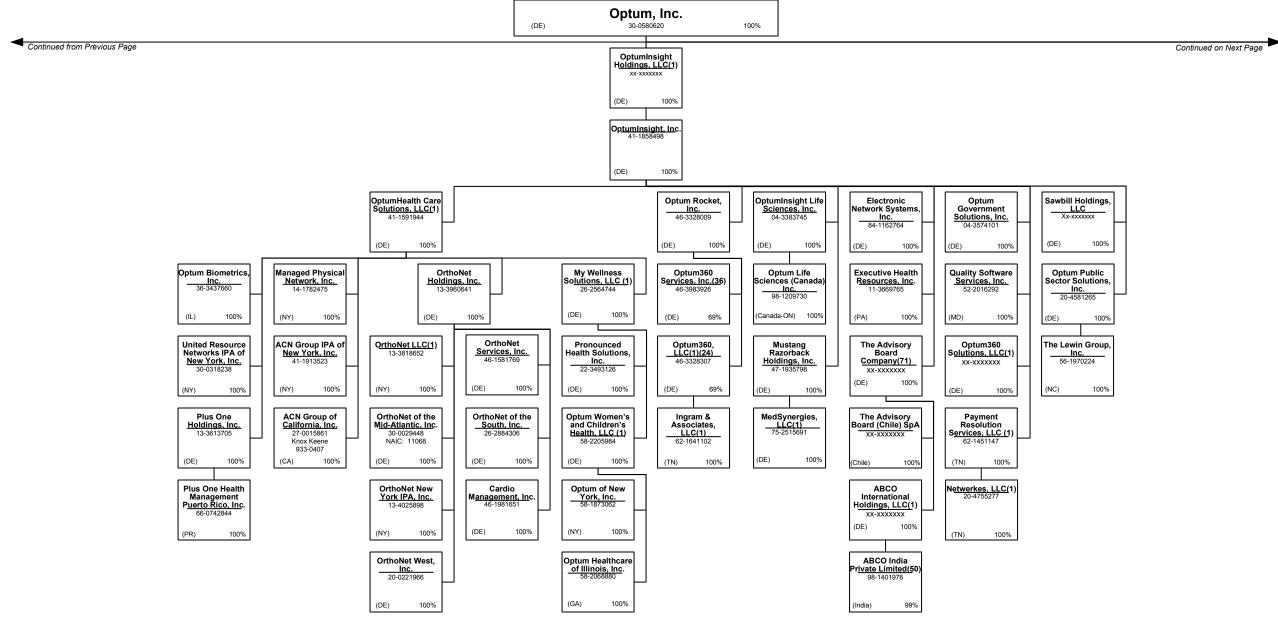

|                                |                       |                    |              |
|            | 58003 plus 58998)(Li<br>above)                       | ine 58  | XXX              | 0                      | ٥           | 0           | ٥                             | ٥                              | 0                     | n                  | 0            |
| (a) A ativ | above)<br>e Status Counts:                           |         | XXX              | 0                      | 0           | 0           | 0                             | 0                              | 0                     | 0                  |              |

L - Licensed or Chartered - Licensed Insurance carrier or domiciled RRG...

R - Registered - Non-domiciled RRGs....

0

.5



































#### PART 1 - ORGANIZATIONAL CHART

#### <u>Notes</u>

All legal entities on the Organization Chart are Corporations unless otherwise indicated.

- (1) Entity is a Limited Liability Company
- (2) Entity is a Partnership
- (3) Entity is a Non-Profit Corporation
- (4) Control of the Foundation is based on sole membership, not the ownership of voting securities
- (5) COI Participações S.A. is 89.10289% owned by Esho Empresa de Serviços Hospitalares S.A. and 10.8971% owned by COIPAR Participações S.A.
- (6) Health Net Services (Cayman) PIC is a Cayman exempted company registered by way of Continuation in the Cayman Islands.
- (7) UnitedHealthcare India Private Limited is 99.999385% owned by UnitedHealthcare International II B.V. and 0.00065% owned by UnitedHealth Internationa