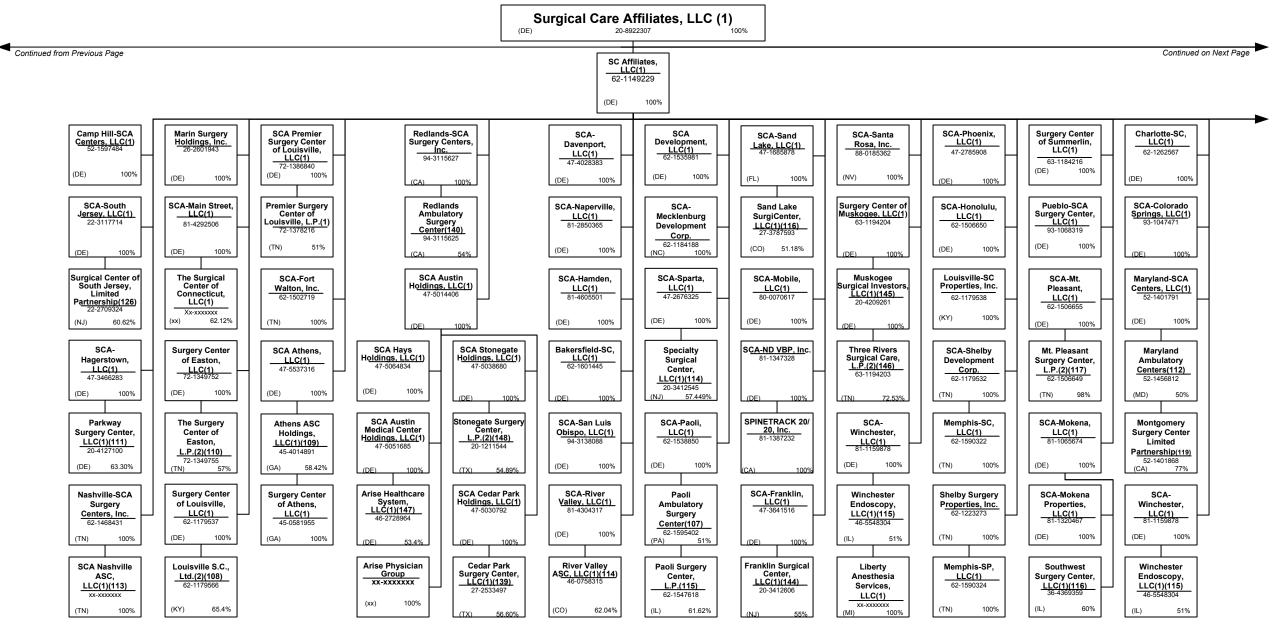

|                       |                    |              |
|            | 58003 plus 58998)(Li<br>above)                       | ine 58  | XXX              | 0                      | ٥           | 0           | ٥                             | ٥                              | 0                     | n                  | 0            |
| (a) A ativ | above)<br>e Status Counts:                           |         | XXX              | 0                      | 0           | 0           | 0                             | 0                              | 0                     | 0                  |              |

L - Licensed or Chartered - Licensed Insurance carrier or domiciled RRG...

R - Registered - Non-domiciled RRGs....

0

.5



































#### PART 1 - ORGANIZATIONAL CHART

#### <u>Notes</u>

All legal entities on the Organization Chart are Corporations unless otherwise indicated.

- (1) Entity is a Limited Liability Company
- (2) Entity is a Partnership
- (3) Entity is a Non-Profit Corporation
- (4) Control of the Foundation is based on sole membership, not the ownership of voting securities
- (5) COI Participações S.A. is 89.10289% owned by Esho Empresa de Serviços Hospitalares S.A. and 10.8971% owned by COIPAR Participações S.A.
- (6) Health Net Services (Cayman) PIC is a Cayman exempted company registered by way of Continuation in the Cayman Islands.
- (7) UnitedHealthcare India Private Limited is 99.999385% owned by UnitedHealthcare International II B.V. and 0.00065% owned by UnitedHealth International, Inc.Unite