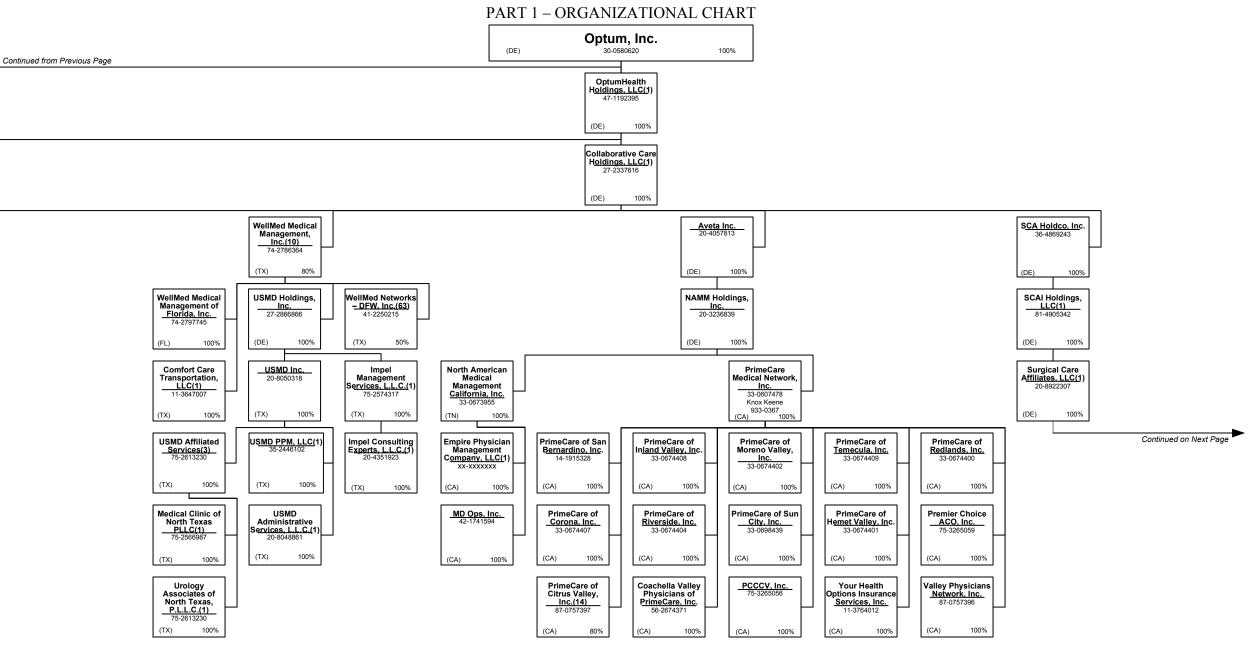

|                                |                       |                    |              |
|            | 58003 plus 58998)(Li<br>above)                       | ine 58  | XXX              | 0                      | ٥           | 0           | ٥                             | ٥                              | 0                     | n                  | 0            |
| (a) A ativ | above)<br>e Status Counts:                           |         | XXX              | 0                      | 0           | 0           | 0                             | 0                              | 0                     | 0                  |              |

L - Licensed or Chartered - Licensed Insurance carrier or domiciled RRG...

R - Registered - Non-domiciled RRGs....

0

.5



































#### PART 1 - ORGANIZATIONAL CHART

#### <u>Notes</u>

All legal entities on the Organization Chart are Corporations unless otherwise indicated.

- (1) Entity is a Limited Liability Company
- (2) Entity is a Partnership
- (3) Entity is a Non-Profit Corporation
- (4) Control of the Foundation is based on sole membership, not the ownership of voting securities
- (5) COI Participações S.A. is 89.10289% owned by Esho Empresa de Serviços Hospitalares S.A. and 10.8971% owned by COIPAR Participações S.A.
- (6) Health Net Services (Cayman) PIC is a Cayman exempted company registered by way of Continuation in the Cayman Islands.
- (7) UnitedHealthcare India Private Limited is 99.999385% owned by UnitedHealthcare International II B.V. and 0.00065% owned by UnitedHealth International, Inc