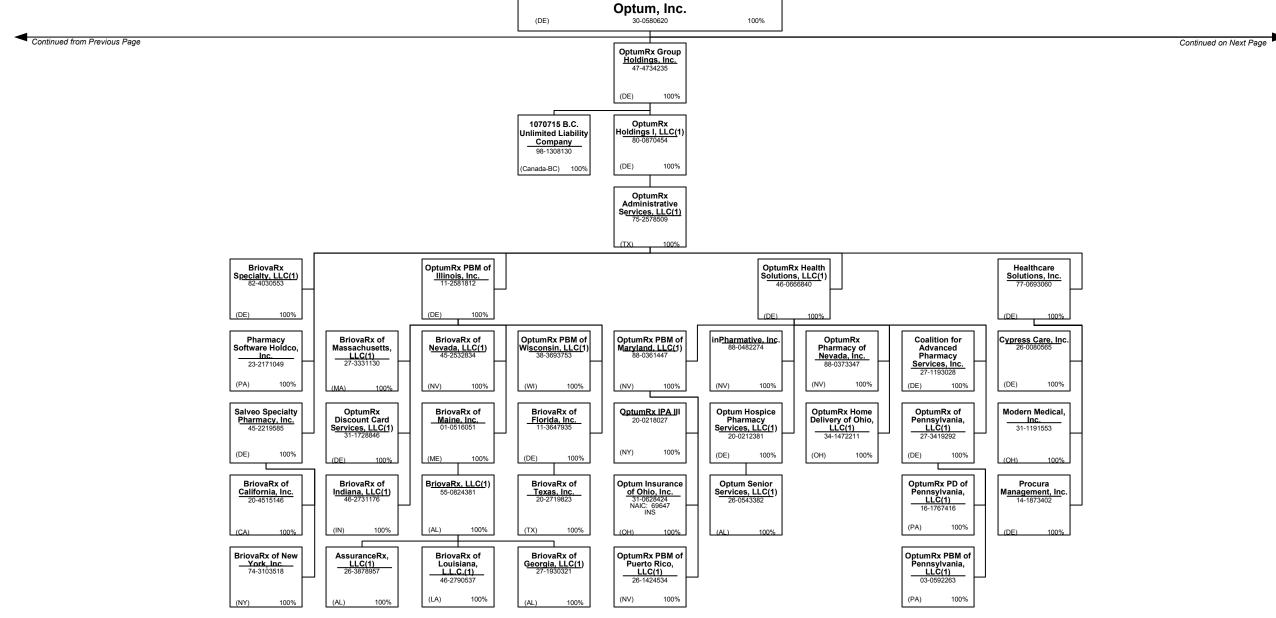

|                                |                       |                    |              |
|            | 58003 plus 58998)(Li<br>above)                       | ine 58  | XXX              | 0                      | ٥           | 0           | ٥                             | ٥                              | 0                     | n                  | 0            |
| (a) A ativ | above)<br>e Status Counts:                           |         | XXX              | 0                      | 0           | 0           | 0                             | 0                              | 0                     | 0                  |              |

L - Licensed or Chartered - Licensed Insurance carrier or domiciled RRG...

R - Registered - Non-domiciled RRGs....

0

.5



































#### PART 1 - ORGANIZATIONAL CHART

#### <u>Notes</u>

All legal entities on the Organization Chart are Corporations unless otherwise indicated.

- (1) Entity is a Limited Liability Company
- (2) Entity is a Partnership
- (3) Entity is a Non-Profit Corporation
- (4) Control of the Foundation is based on sole membership, not the ownership of voting securities
- (5) COI Participações S.A. is 89.10289% owned by Esho Empresa de Serviços Hospitalares S.A. and 10.8971% owned by COIPAR Participações S.A.
- (6) Health Net Services (Cayman) PIC is a Cayman exempted company registered by way of Continuation in the Cayman Islands.
- (7) UnitedHealthcare India Private Limited is 99.999385% owned by UnitedHealthcare International II B.V. and 0.00065% owned by UnitedHealth Internat