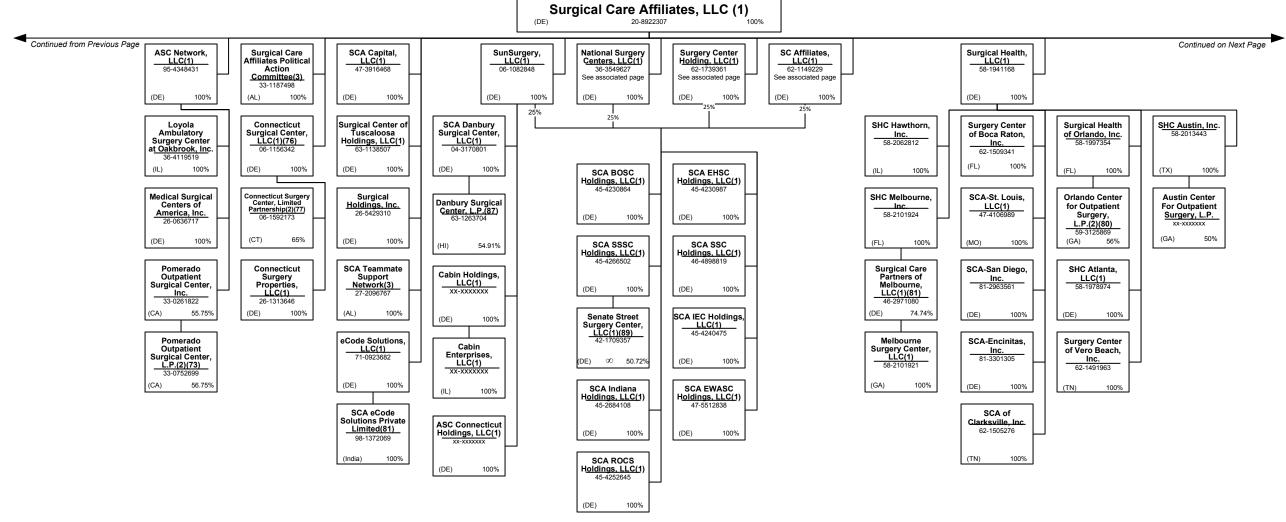

|                                |                       |                    |              |
|            | 58003 plus 58998)(Li<br>above)                       | ine 58  | XXX              | 0                      | ٥           | 0           | ٥                             | ٥                              | 0                     | n                  | 0            |
| (a) A ativ | above)<br>e Status Counts:                           |         | XXX              | 0                      | 0           | 0           | 0                             | 0                              | 0                     | 0                  |              |

L - Licensed or Chartered - Licensed Insurance carrier or domiciled RRG...

R - Registered - Non-domiciled RRGs....

0

.5



































#### PART 1 - ORGANIZATIONAL CHART

#### <u>Notes</u>

All legal entities on the Organization Chart are Corporations unless otherwise indicated.

- (1) Entity is a Limited Liability Company
- (2) Entity is a Partnership
- (3) Entity is a Non-Profit Corporation
- (4) Control of the Foundation is based on sole membership, not the ownership of voting securities
- (5) COI Participações S.A. is 89.10289% owned by Esho Empresa de Serviços Hospitalares S.A. and 10.8971% owned by COIPAR Participações S.A.
- (6) Health Net Services (Cayman) PIC is a Cayman exempted company registered by way of Continuation in the Cayman Islands.
- (7) UnitedHealthcare India Private Limited is 99.999385% owned by UnitedHealthcare International II B.V. and 0.00065% owned by UnitedHealth International, Inc.U