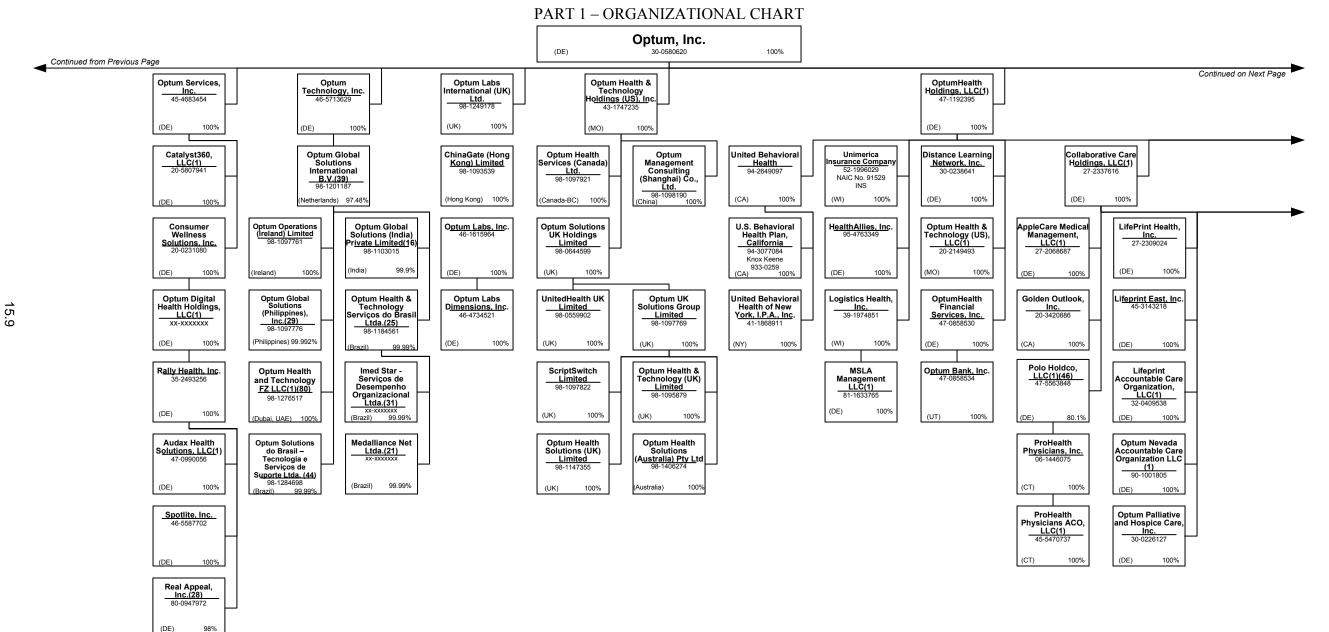

|                                |                       |                    |              |
|            | 58003 plus 58998)(Li<br>above)                       | ine 58  | XXX              | 0                      | ٥           | 0           | ٥                             | ٥                              | 0                     | n                  | 0            |
| (a) A ativ | above)<br>e Status Counts:                           |         | XXX              | 0                      | 0           | 0           | 0                             | 0                              | 0                     | 0                  |              |

L - Licensed or Chartered - Licensed Insurance carrier or domiciled RRG...

R - Registered - Non-domiciled RRGs....

0

.5



































#### PART 1 - ORGANIZATIONAL CHART

#### <u>Notes</u>

All legal entities on the Organization Chart are Corporations unless otherwise indicated.

- (1) Entity is a Limited Liability Company
- (2) Entity is a Partnership
- (3) Entity is a Non-Profit Corporation
- (4) Control of the Foundation is based on sole membership, not the ownership of voting securities
- (5) COI Participações S.A. is 89.10289% owned by Esho Empresa de Serviços Hospitalares S.A. and 10.8971% owned by COIPAR Participações S.A.
- (6) Health Net Services (Cayman) PIC is a Cayman exempted company registered by way of Continuation in the Cayman Islands.
- (7) UnitedHealthcare India Private Limited is 99.999385% owned by UnitedHealthcare International II B.V. and 0.00065% owned by UnitedHealth International,