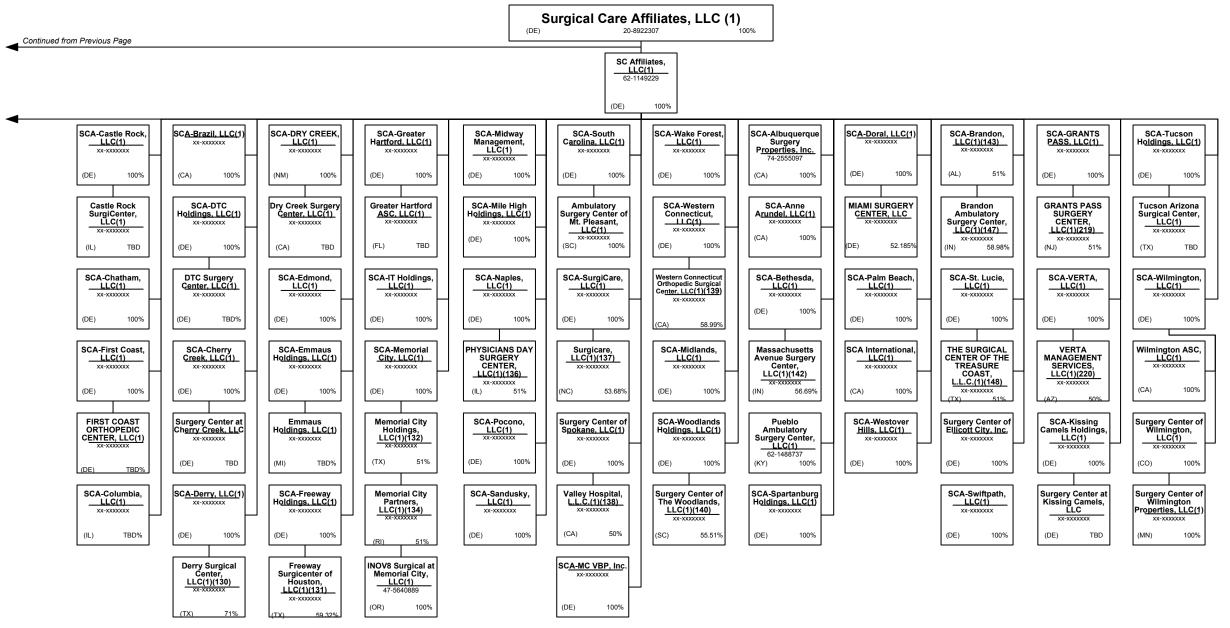

|                       |                    |              |
|            | 58003 plus 58998)(Li<br>above)                       | ine 58  | XXX              | 0                      | ٥           | 0           | ٥                             | ٥                              | 0                     | n                  | 0            |
| (a) A ativ | above)<br>e Status Counts:                           |         | XXX              | 0                      | 0           | 0           | 0                             | 0                              | 0                     | 0                  |              |

L - Licensed or Chartered - Licensed Insurance carrier or domiciled RRG...

R - Registered - Non-domiciled RRGs....

0

.5



































#### PART 1 - ORGANIZATIONAL CHART

#### <u>Notes</u>

All legal entities on the Organization Chart are Corporations unless otherwise indicated.

- (1) Entity is a Limited Liability Company
- (2) Entity is a Partnership
- (3) Entity is a Non-Profit Corporation
- (4) Control of the Foundation is based on sole membership, not the ownership of voting securities
- (5) COI Participações S.A. is 89.10289% owned by Esho Empresa de Serviços Hospitalares S.A. and 10.8971% owned by COIPAR Participações S.A.
- (6) Health Net Services (Cayman) PIC is a Cayman exempted company registered by way of Continuation in the Cayman Islands.
- (7) UnitedHealthcare India Private Limited is 99.999385% owned by UnitedHealthcare International II B.V. and 0.00065% owned by UnitedHealth International, Inc.UnitedHea