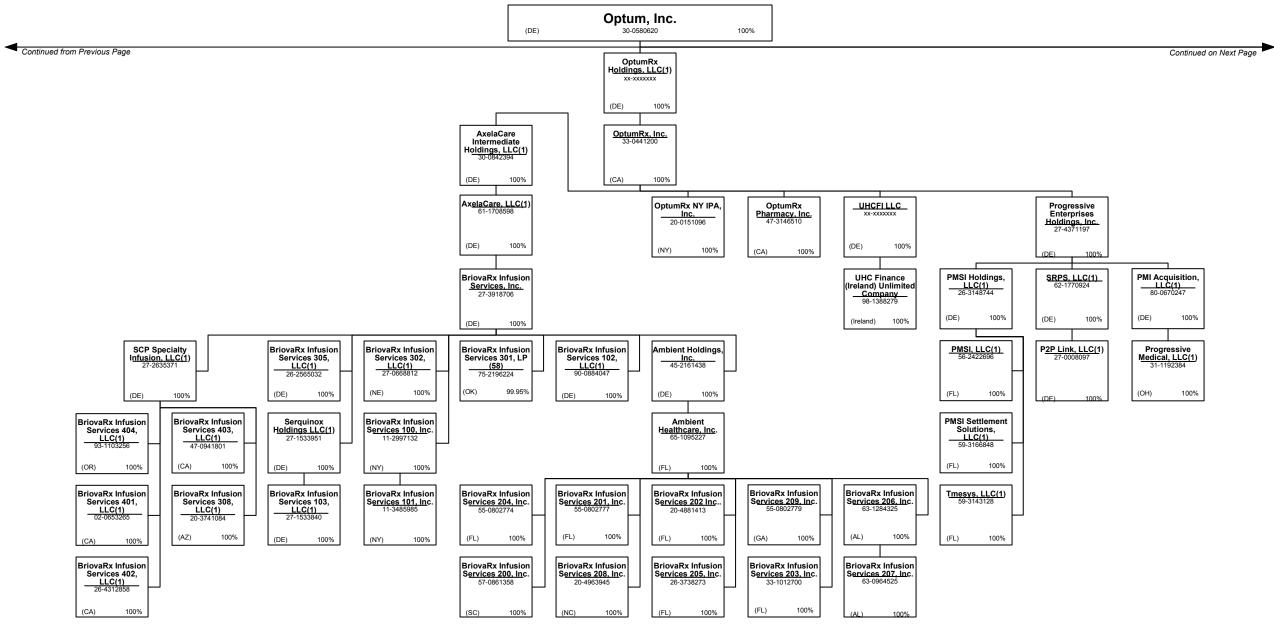

|                                |                       |                    |              |
|            | 58003 plus 58998)(Li<br>above)                       | ine 58  | XXX              | 0                      | ٥           | 0           | ٥                             | ٥                              | 0                     | n                  | 0            |
| (a) A ativ | above)<br>e Status Counts:                           |         | XXX              | 0                      | 0           | 0           | 0                             | 0                              | 0                     | 0                  |              |

L - Licensed or Chartered - Licensed Insurance carrier or domiciled RRG...

R - Registered - Non-domiciled RRGs....

0

.5



































#### PART 1 - ORGANIZATIONAL CHART

#### <u>Notes</u>

All legal entities on the Organization Chart are Corporations unless otherwise indicated.

- (1) Entity is a Limited Liability Company
- (2) Entity is a Partnership
- (3) Entity is a Non-Profit Corporation
- (4) Control of the Foundation is based on sole membership, not the ownership of voting securities
- (5) COI Participações S.A. is 89.10289% owned by Esho Empresa de Serviços Hospitalares S.A. and 10.8971% owned by COIPAR Participações S.A.
- (6) Health Net Services (Cayman) PIC is a Cayman exempted company registered by way of Continuation in the Cayman Islands.
- (7) UnitedHealthcare India Private Limited is 99.999385% owned by UnitedHealthcare International II B.V. and 0.00065% owned by UnitedHealth Internatio