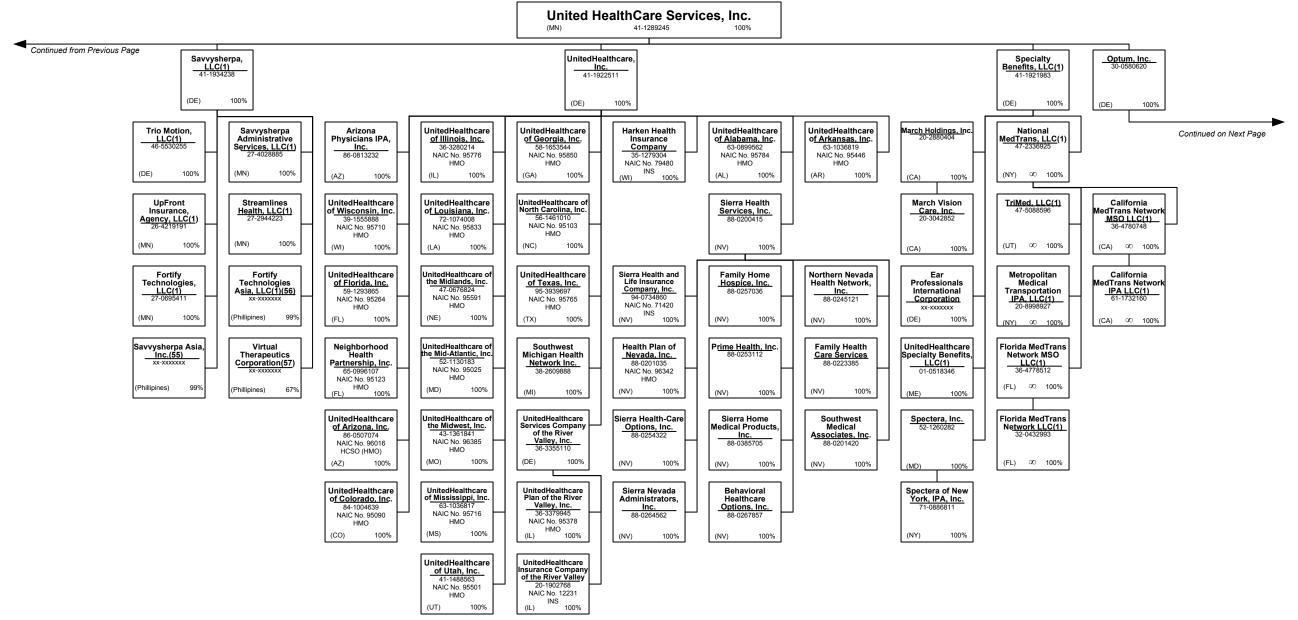

|                                |                       |                    |              |
|            | 58003 plus 58998)(Li<br>above)                       | ine 58  | XXX              | 0                      | ٥           | 0           | ٥                             | ٥                              | 0                     | n                  | 0            |
| (a) A ativ | above)<br>e Status Counts:                           |         | XXX              | 0                      | 0           | 0           | 0                             | 0                              | 0                     | 0                  |              |

L - Licensed or Chartered - Licensed Insurance carrier or domiciled RRG...

R - Registered - Non-domiciled RRGs....

0

.5



































#### PART 1 - ORGANIZATIONAL CHART

#### <u>Notes</u>

All legal entities on the Organization Chart are Corporations unless otherwise indicated.

- (1) Entity is a Limited Liability Company
- (2) Entity is a Partnership
- (3) Entity is a Non-Profit Corporation
- (4) Control of the Foundation is based on sole membership, not the ownership of voting securities
- (5) COI Participações S.A. is 89.10289% owned by Esho Empresa de Serviços Hospitalares S.A. and 10.8971% owned by COIPAR Participações S.A.
- (6) Health Net Services (Cayman) PIC is a Cayman exempted company registered by way of Continuation in the Cayman Islands.
- (7) UnitedHealthcare India Private Limited is 99.999385% owned by UnitedHealthcare International II B.V. and 0.00065% owned by UnitedHealth Intern