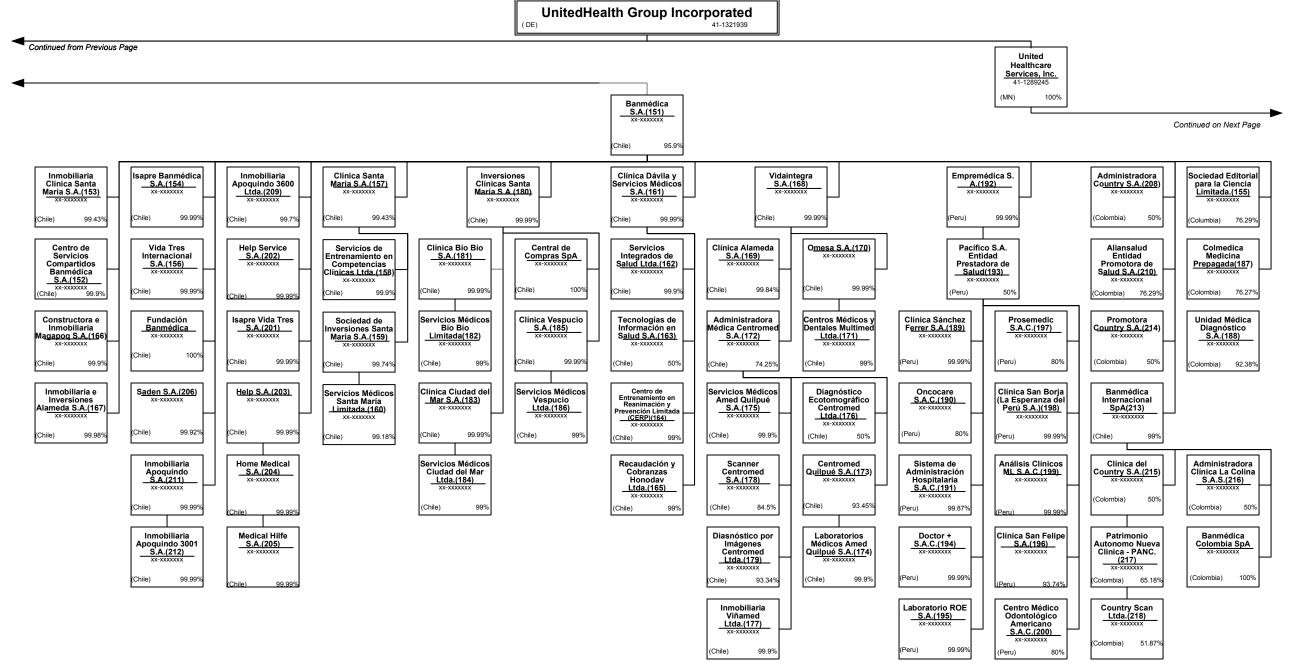

|                                |                       |                    |              |
|            | 58003 plus 58998)(Li<br>above)                       | ine 58  | XXX              | 0                      | ٥           | 0           | ٥                             | ٥                              | 0                     | n                  | 0            |
| (a) A ativ | above)<br>e Status Counts:                           |         | XXX              | 0                      | 0           | 0           | 0                             | 0                              | 0                     | 0                  |              |

L - Licensed or Chartered - Licensed Insurance carrier or domiciled RRG...

R - Registered - Non-domiciled RRGs....

0

.5



































#### PART 1 - ORGANIZATIONAL CHART

#### <u>Notes</u>

All legal entities on the Organization Chart are Corporations unless otherwise indicated.

- (1) Entity is a Limited Liability Company
- (2) Entity is a Partnership
- (3) Entity is a Non-Profit Corporation
- (4) Control of the Foundation is based on sole membership, not the ownership of voting securities
- (5) COI Participações S.A. is 89.10289% owned by Esho Empresa de Serviços Hospitalares S.A. and 10.8971% owned by COIPAR Participações S.A.
- (6) Health Net Services (Cayman) PIC is a Cayman exempted company registered by way of Continuation in the Cayman Islands.
- (7) UnitedHealthcare India Private Limited is 99.999385% owned by UnitedHealthcare International II B.V. and 0.00065% owned by UnitedHealth In