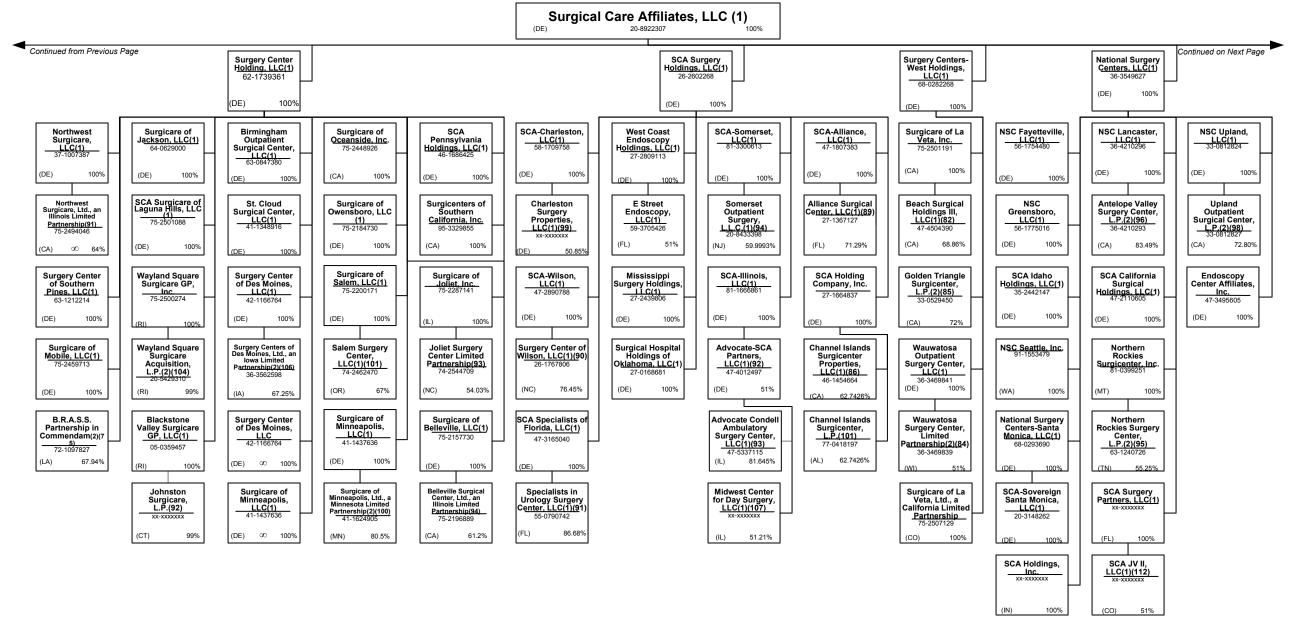

|                                |                       |                    |              |
|            | 58003 plus 58998)(Li<br>above)                       | ine 58  | XXX              | 0                      | ٥           | 0           | ٥                             | ٥                              | 0                     | n                  | 0            |
| (a) A ativ | above)<br>e Status Counts:                           |         | XXX              | 0                      | 0           | 0           | 0                             | 0                              | 0                     | 0                  |              |

L - Licensed or Chartered - Licensed Insurance carrier or domiciled RRG...

R - Registered - Non-domiciled RRGs....

0

.5



































#### PART 1 - ORGANIZATIONAL CHART

#### <u>Notes</u>

All legal entities on the Organization Chart are Corporations unless otherwise indicated.

- (1) Entity is a Limited Liability Company
- (2) Entity is a Partnership
- (3) Entity is a Non-Profit Corporation
- (4) Control of the Foundation is based on sole membership, not the ownership of voting securities
- (5) COI Participações S.A. is 89.10289% owned by Esho Empresa de Serviços Hospitalares S.A. and 10.8971% owned by COIPAR Participações S.A.
- (6) Health Net Services (Cayman) PIC is a Cayman exempted company registered by way of Continuation in the Cayman Islands.
- (7) UnitedHealthcare India Private Limited is 99.999385% owned by UnitedHealthcare International II B.V. and 0.00065% owned by UnitedHealth International, Inc.Uni