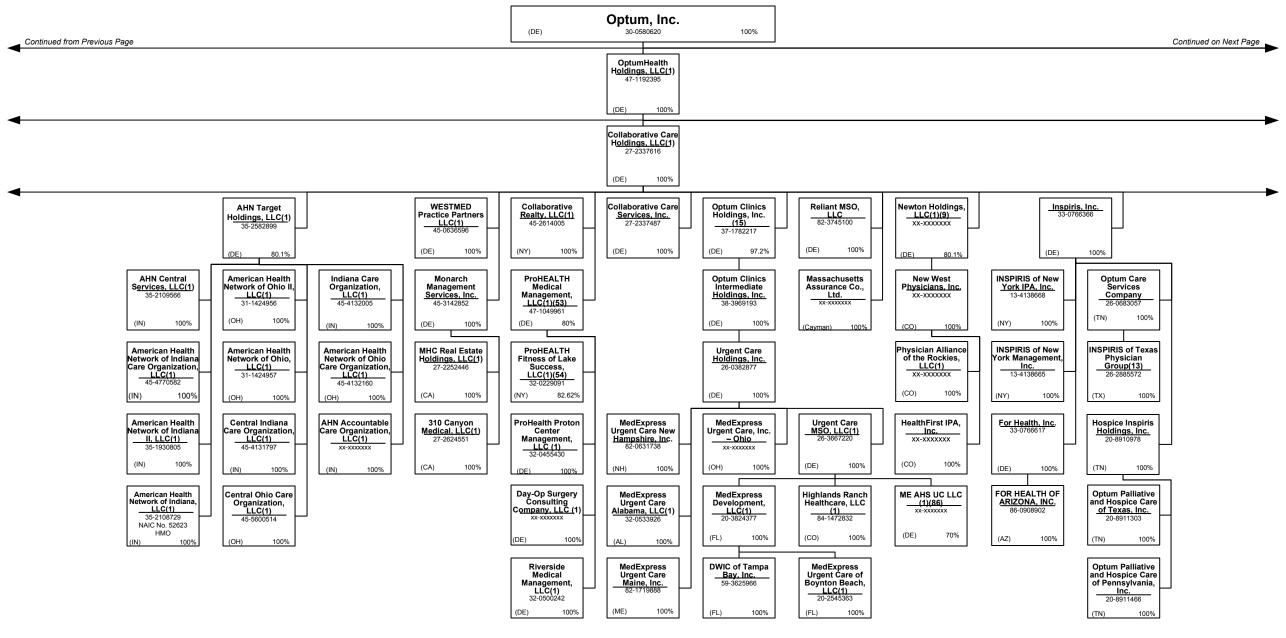

|                                |                       |                    |              |
|            | 58003 plus 58998)(Li<br>above)                       | ine 58  | XXX              | 0                      | ٥           | 0           | ٥                             | ٥                              | 0                     | n                  | 0            |
| (a) A ativ | above)<br>e Status Counts:                           |         | XXX              | 0                      | 0           | 0           | 0                             | 0                              | 0                     | 0                  |              |

L - Licensed or Chartered - Licensed Insurance carrier or domiciled RRG...

R - Registered - Non-domiciled RRGs....

0

.5



































#### PART 1 - ORGANIZATIONAL CHART

#### <u>Notes</u>

All legal entities on the Organization Chart are Corporations unless otherwise indicated.

- (1) Entity is a Limited Liability Company
- (2) Entity is a Partnership
- (3) Entity is a Non-Profit Corporation
- (4) Control of the Foundation is based on sole membership, not the ownership of voting securities
- (5) COI Participações S.A. is 89.10289% owned by Esho Empresa de Serviços Hospitalares S.A. and 10.8971% owned by COIPAR Participações S.A.
- (6) Health Net Services (Cayman) PIC is a Cayman exempted company registered by way of Continuation in the Cayman Islands.
- (7) UnitedHealthcare India Private Limited is 99.999385% owned by UnitedHealthcare International II B.V. and 0.00065% owned by UnitedHealth International, I