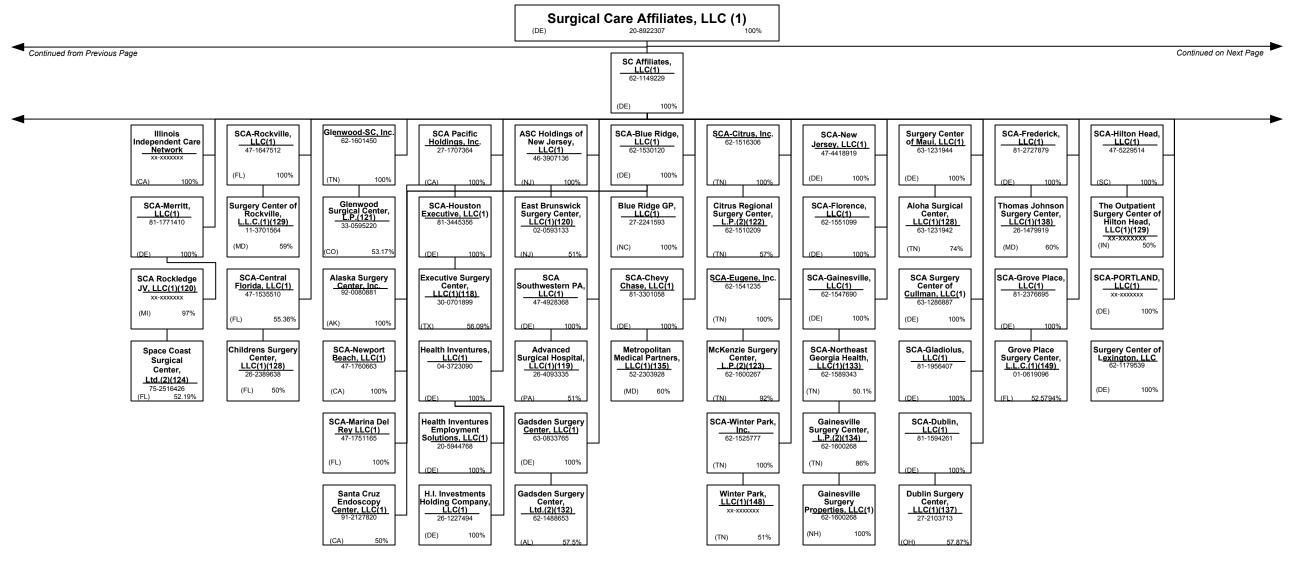

|                       |                    |              |
|            | 58003 plus 58998)(Li<br>above)                       | ine 58  | XXX              | 0                      | ٥           | 0           | ٥                             | ٥                              | 0                     | n                  | 0            |
| (a) A ativ | above)<br>e Status Counts:                           |         | XXX              | 0                      | 0           | 0           | 0                             | 0                              | 0                     | 0                  |              |

L - Licensed or Chartered - Licensed Insurance carrier or domiciled RRG...

R - Registered - Non-domiciled RRGs....

0

.5



































#### PART 1 - ORGANIZATIONAL CHART

#### <u>Notes</u>

All legal entities on the Organization Chart are Corporations unless otherwise indicated.

- (1) Entity is a Limited Liability Company
- (2) Entity is a Partnership
- (3) Entity is a Non-Profit Corporation
- (4) Control of the Foundation is based on sole membership, not the ownership of voting securities
- (5) COI Participações S.A. is 89.10289% owned by Esho Empresa de Serviços Hospitalares S.A. and 10.8971% owned by COIPAR Participações S.A.
- (6) Health Net Services (Cayman) PIC is a Cayman exempted company registered by way of Continuation in the Cayman Islands.
- (7) UnitedHealthcare India Private Limited is 99.999385% owned by UnitedHealthcare International II B.V. and 0.00065% owned by UnitedHealth International, Inc.UnitedH