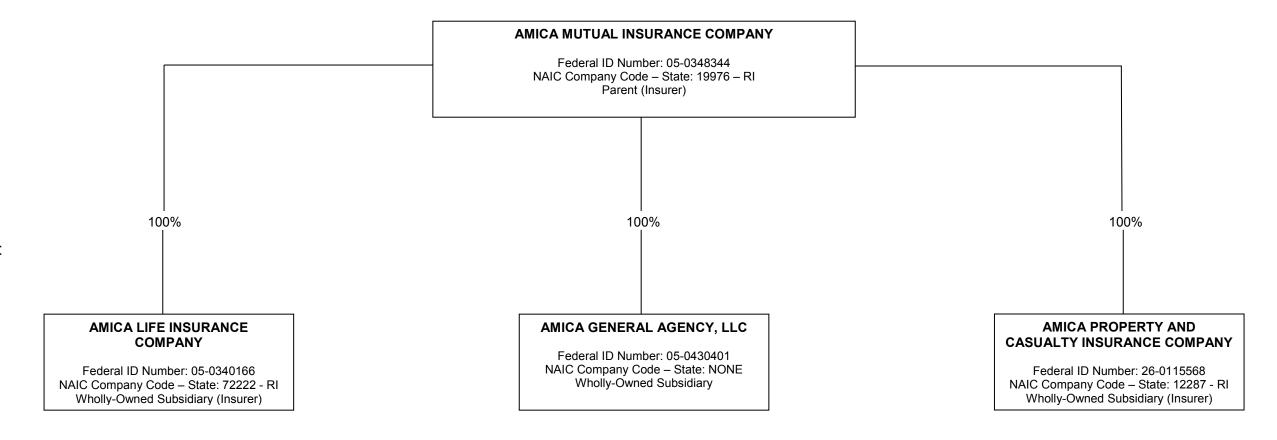

|                             |

|     |        | above  | ,      |
|-----|--------|--------|--------|
| (a) | Active | Status | Counts |

- L Licensed or Chartered Licensed Insurance carrier or domiciled RRG.....
- E Eligible Reporting entities eligible or approved to write surplus lines in the state (other than their state of domicile see DSLI).....

  D Domestic Surplus Lines Insurer (DSLI) Reporting entities authorized to write surplus
- D Domestic Surplus Lines Insurer (DSLI) Reporting entities authorized to write surplus lines in the state of domicile.....
- .....27 R Registered Non-domiciled RRGs...
  - Q Qualified Qualified or accredited reinsurer.

# SCHEDULE Y – INFORMATION CONCERNING ACTIVITIES OF INSURER MEMBERS OF A HOLDING COMPANY GROUP PART 1 – ORGANIZATIONAL CHART



1

| 1     | 2                              | 3       | 4          | 5       | 6   | 7                  | 8                                     | 9       | 10        | 11                             | 12                | 13       | 14                             | 15      | 16 |
|-------|--------------------------------|---------|------------|---------|-----|--------------------|---------------------------------------|---------|-----------|--------------------------------|-------------------|----------|--------------------------------|---------|----|
|       |                                |         |            |         |     |                    |                                       |         |           |                                | Type              | If       |