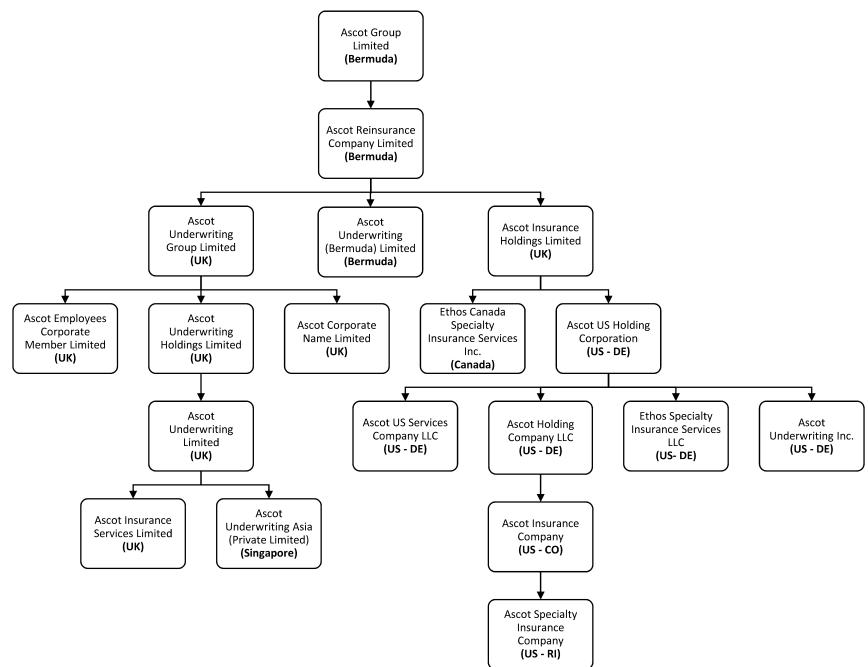

#### Ascot Specialty Insurance Company 4908 4908 NAIC Company Code 45055 Employer's ID Number \_\_\_\_\_ NAIC Group Code 05-0420799 Organized under the Laws of Rhode Island , State of Domicile or Port of Entry RI Country of Domicile United States of America Incorporated/Organized 05/14/1974 Commenced Business Statutory Home Office 10 Jelferson Blvd Warwick, RI, US 02888 (Street and Number) (City or Town, State, Country and Zip Code) Main Administrative Office 55 W 46th Street (Street and Number) New York, NY, US 10036 646-356-8101 (City or Town, State, Country and Zip Code) (Area Code) (Telephone Number) 55 W 46th Street Mail Address New York, NY, US 10036 (Street and Number or P.O. Box) (City or Town, State, Country and Zip Code) Primary Location of Books and Records 55 W 46th Street (Street and Number) New York, NY, US 10036 646-356-8101 (City or Town, State, Country and Zip Code) (Area Code) (Telephone Number) Internet Website Address www.ascolgroup.com Statutory Statement Contact Stephen Grant Nolet 646-956-1574 (Name) (Area Code) (Telephone Number) steve.nolet@ascotgroup.com 646-839-2775 (FAX Number) (E-mail Address) OFFICERS President & Chief Executive Officer Gregory Wolyniec Peter Michael Grayston Treasurer General Counsel and Secretary Chief Financial Officer Joseph William Roberts Brian Jeffrey Green **OTHER** Emily Charlotte Gilde, Chief Risk Officer Stephen Grant Nolet, U.S. Controller **DIRECTORS OR TRUSTEES** John Robert Berger Susan Jane Sutherland Joseph William Roberts Gregory Wolyniec Brian Jeffrey Green State of New York SS: County of New York The officers of this reporting entity being duly sworn, each depose and say that they are the described officers of said reporting entity, and that on the reporting period stated above, all of the herein described assets were the absolute property of the said reporting entity, free and clear from any liens or claims thereon, except as herein stated, and that this statement, together with related exhibits, schedules and explanations therein contained, annexed or referred to, is a full and true statement of all the assets and liabilities and of the condition and affairs of the said reporting entity as of the reporting period stated above, and of its income and deductions therefrom for the period ended, and have been completed in accordance with the NAIC Annual Statement Instructions and Accounting Practices and Procedures manual except to the extent that: (1) state law may differ; or, (2) that state rules or regulations require differences in reporting not related to accounting practices and procedures, according to the best of their information, knowledge and belief, respectively. Furthermore, the scope of this attestation by the described officers also includes the related corresponding electronic filing with the NAIC, when required, that is an exact copy (except for formatting differences due to electronic filing) of the enclosed statement. The electronic filing may be requested by various regulators in lieu of or in addition to the enclosed statement. O 1 Wala 31 al men y Wolyniec Gregory Wolyniec President & Chief Executive Officer Brian Jaffrev Green Stephen Grant Nolat US Controller General Counsel and Secretary a. Is this an original filing? Yes [X] No [ ]