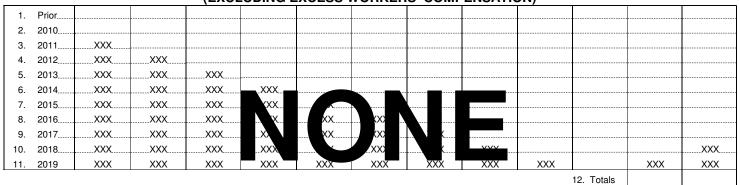

|     |        |     |            |     |     |
| 7.  | 2015  | XXX   | XXX   | XXX      | XXX    | XXX |     |     |        |     |            |     |     |
| 8.  | 2016  | XXX   | XXX   | XXX      | XXX    | XXX | XXX |     |        |     |            |     |     |
| 9.  | 2017  | XXX   | XXX   | XXX      | XXX    | XXX | XXX | XXX |        |     |            |     |     |
| 10. | 2018  | XXX   | XXX   | XXX      | XXX    | XXX | XXX | XXX | XXX    |     |            |     | XXX |
| 11. | 2019  | XXX   | XXX   | XXX      | XXX    | XXX | XXX | XXX | XXX    | XXX |            | XXX | XXX |
|     |       |       |       |          |        |     |     |     |        |     | 12. Totals |     |     |

SCHEDULE P - PART 2D - WORKERS' COMPENSATION (EXCLUDING EXCESS WORKERS' COMPENSATION)



SCHEDULE P - PART 2E - COMMERCIAL MULTIPLE PERIL

| 1.  | Prior | 40  | 35  | 46  | 45  | 45  | 45  | 45  | 45  | 45  | 45         |     |     |
|-----|-------|-----|-----|-----|-----|-----|-----|-----|-----|-----|------------|-----|-----|
| 2.  | 2010  | •   |     |     |     |     |     |     |     |     |            |     |     |
| 3.  | 2011  | XXX |     |     |     |     |     |     |     |     |            |     |     |
| 4.  | 2012  | XXX | XXX |     |     |     |     |     |     |     |            |     |     |
| 5.  | 2013  | XXX | XXX | XXX |     |     |     |     |     |     |            |     |     |
| 6.  | 2014  | XXX | XXX | XXX | XXX |     |     |     |     |     |            |     |     |
| 7.  | 2015  | XXX | XXX | XXX | XXX | XXX |     |     |     |     |            |