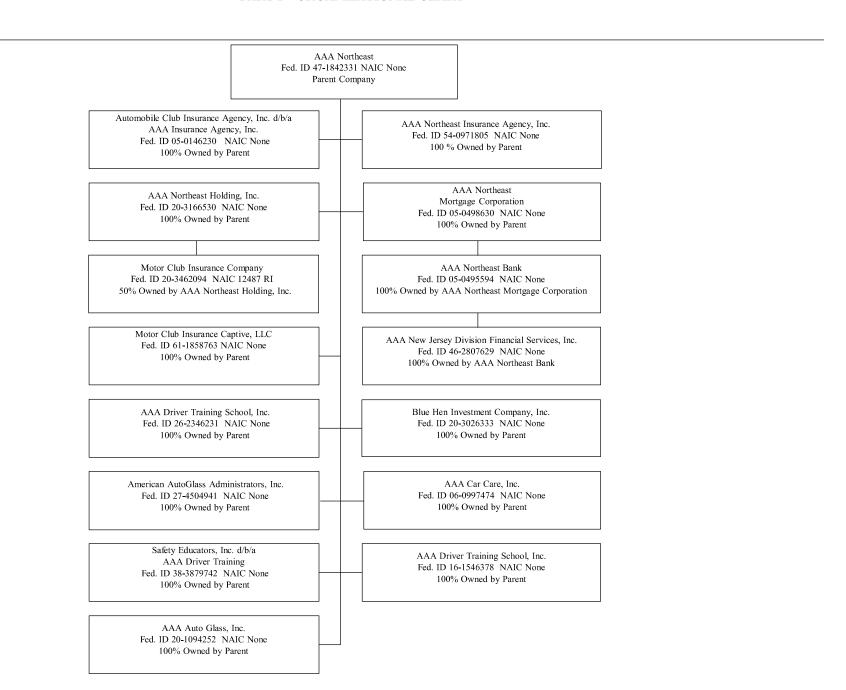

artered - Licensed Insurance carrier or domiciled RRG1                          | R - Re |
|---------------------------------------------------------------------------------------------------|--------|
| E - Eligible - Reporting entities eligible or approved to write surplus lines in the state (other | Q - Qı |
| About About Attack of About All Commission and DOLIN                                              | NI NI- |

| R - Registered - Non-domiciled RRGs               |  |
|---------------------------------------------------|--|
| Q - Qualified - Qualified or accredited reinsurer |  |

# Statement for March 31, 2019 of the Motor Club Insurance Company

#### SCHEDULE Y – INFORMATION CONCERNING ACTIVITIES OF INSURER MEMBERS OF A HOLDING COMPANY GROUP

#### PART 1 – ORGANIZATIONAL CHART



# SCHEDULE Y – INFORMATION CONCERNING ACTIVITIES OF INSURER MEMBERS OF A HOLDING COMPANY GROUP PART 1 – ORGANIZATIONAL CHART



HI - NAIC:13738

FEIN:27-1269555

NY - NAIC:15282

FEIN:45-0668011

FEIN:94-2446918

| CONTROL KEY: Possession of 100% of voting interests unless otherwise noted = |
|------------------------------------------------------------------------------|
| Contractual or other relationship =                                          |

<sup>\*</sup> Club Exchange Corporation, a Missouri corporation, the attorney-in-fact of the Automobile Club Inter-Insurance Exchange, is a wholly owned subsidiary of Automobile Club of Missouri.

<sup>\*\*</sup> See next two pages for additional subsidiaries and affiliates.

### LIST OF ADDITIONAL SUBSIDIARIES/AFFILIATED COMPANIES

| PARE