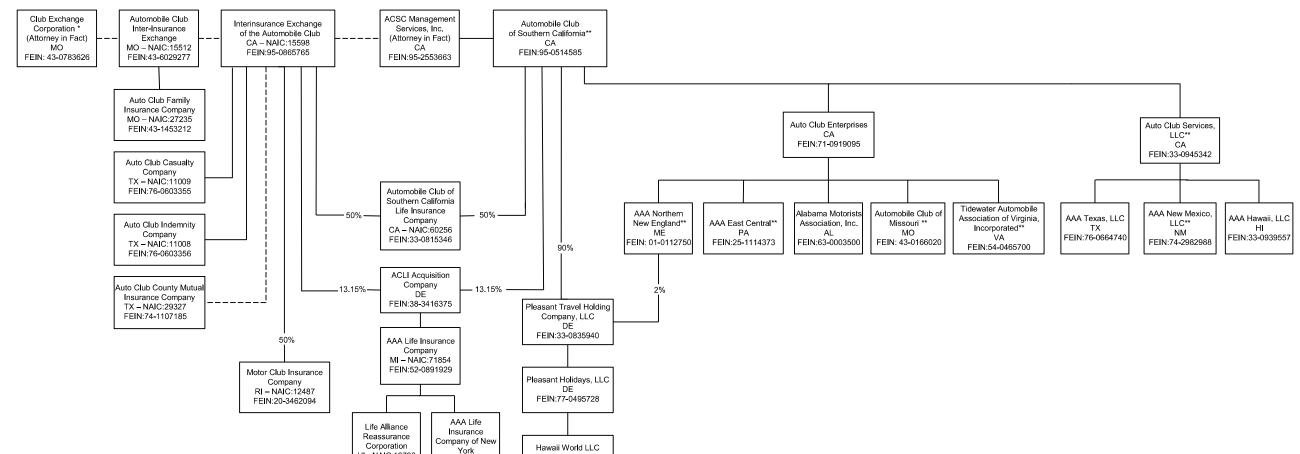

---------------------------------------------------------------|--------|
| E - Eligible - Reporting entities eligible or approved to write surplus lines in the state (other | Q - Qı |
| About About Attack of About All Commission and DOLIN                                              | NI NI- |

| R - Registered - Non-domiciled RRGs               |  |
|---------------------------------------------------|--|
| Q - Qualified - Qualified or accredited reinsurer |  |

# Statement for March 31, 2019 of the Motor Club Insurance Company

#### SCHEDULE Y – INFORMATION CONCERNING ACTIVITIES OF INSURER MEMBERS OF A HOLDING COMPANY GROUP

#### PART 1 – ORGANIZATIONAL CHART



# SCHEDULE Y – INFORMATION CONCERNING ACTIVITIES OF INSURER MEMBERS OF A HOLDING COMPANY GROUP PART 1 – ORGANIZATIONAL CHART



HI - NAIC:13738

FEIN:27-1269555

NY - NAIC:15282

FEIN:45-0668011

FEIN:94-2446918

| CONTROL KEY: Possession of 100% of voting interests unless otherwise noted = |
|------------------------------------------------------------------------------|
| Contractual or other relationship =                                          |

<sup>\*</sup> Club Exchange Corporation, a Missouri corporation, the attorney-in-fact of the Automobile Club Inter-Insurance Exchange, is a wholly owned subsidiary of Automobile Club of Missouri.

<sup>\*\*</sup> See next two pages for additional subsidiaries and affiliates.

### LIST OF ADDITIONAL SUBSIDIARIES/AFFILIATED COMPANIES

| PARENT/CONTROLLING COMPANY             | SUBSIDIARY/AFFILIATE