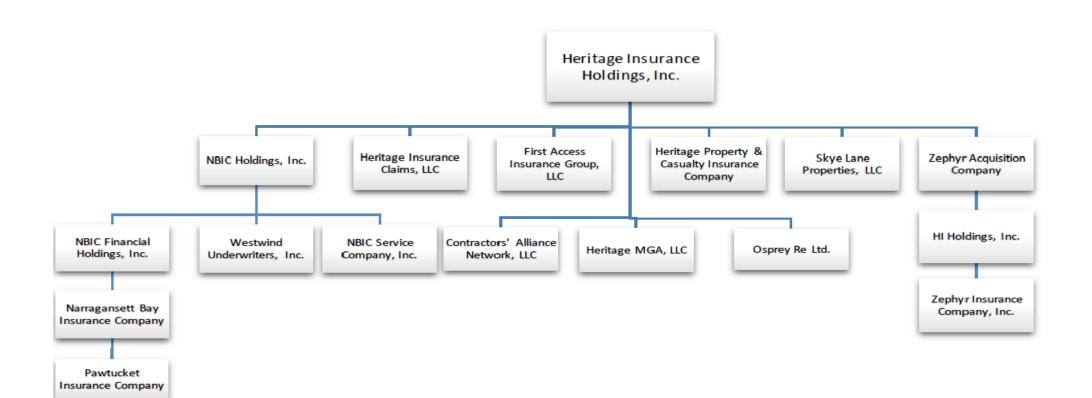

|                       |
|                                                                                                                                       | Summary of remaining wri ins for Line 58 from overflopage       | )W   | XXX                     | 0                    | 0                     | 0                       | 0                       | 0                       | 0                     |
| 58999.                                                                                                                                | TOTALS (Lines 58001 thro<br>58003 plus 58998) (Line 5<br>above) |      | XXX                     | 0                    | 0                     | 0                       | 0                       | 0                       | 0                     |



# SCHEDULE Y PART 1A – DETAIL OF INSURANCE HOLDING COMPANY SYSTEM

| 1      | 2                                     | 3       | 4               | 5       | 6          | 7               | 8                               | 9           | 10           | 11                                                          | 12                | 13            | 14                                   | 15               | 16                                     |
|--------|---------------------------------------|---------|-----------------|---------|------------|-----------------|---------------------------------|-------------|--------------|-------------------------------------------------------------|-------------------|---------------|--------------------------------------|------------------|-------------