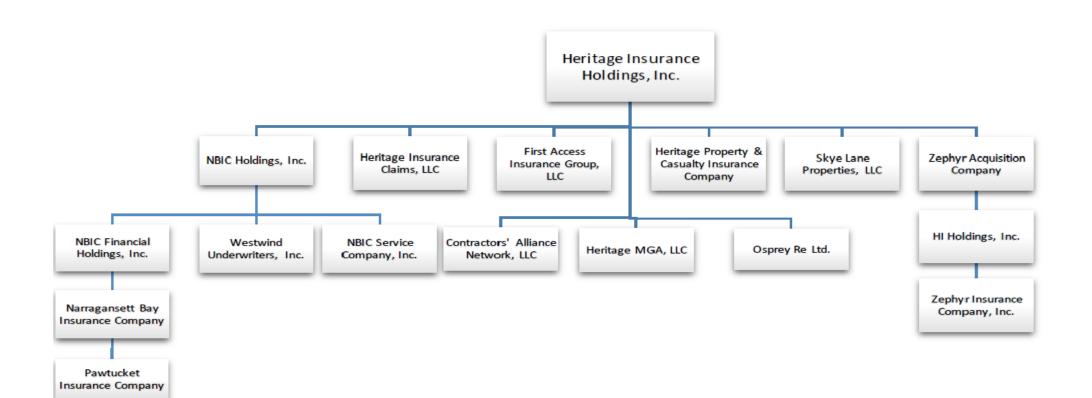

|     | XXX                     |                         |                       |                         |                       |                         |                                        |
|                  | Summary of remaining wrins for Line 58 from overflopage   |     | XXX                     | 0                       | 0                     | 0                       | 0                     | 0                       | 0                                      |
| 58999.           | TOTALS (Lines 58001 thr. 58003 plus 58998) (Line 5 above) |     | XXX                     | 0                       | 0                     |                         | 0                     | 0                       |                                        |



# SCHEDULE Y PART 1A – DETAIL OF INSURANCE HOLDING COMPANY SYSTEM

| 1     | 2                          | 3       | 4              | 5       | 6          | 7                     | 8                                                                | 9           | 10           | 11                              | 12                          | 13            | 14                                  | 15        | 16 |
|-------|----------------------------|---------|----------------|---------|------------|-----------------------|------------------------------------------------------------------|-------------|--------------|---------------------------------|-----------------------------|---------------|-------------------------------------|-----------|----|
|       |                            |