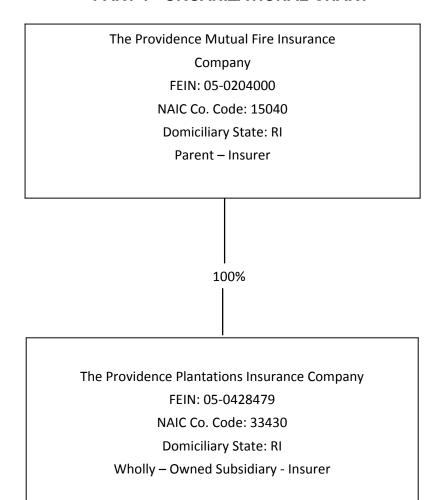

|                       |                         |                                        |
|        | Summary of remaining writins for Line 58 from overflopage       | ow   | XXX                     | 0                       | 0                     | 0                       | 0                     | 0                       | (                                      |
| 58999. | TOTALS (Lines 58001 thro<br>58003 plus 58998) (Line 5<br>above) |      | XXX                     | 0                       | 0                     | 0                       | 0                     | 0                       | (                                      |

## SCHEDULE Y - INFORMATION CONCERNING ACTIVITIES OF INSURER MEMBERS OF A HOLDING COMPANY GROUP PART 1 - ORGANIZATIONAL CHART



# SCHEDULE Y PART 1A – DETAIL OF INSURANCE HOLDING COMPANY SYSTEM

| 1     | 2                     | 3       | 4          | 5       | 6   | 7                         | 8                          | 9           | 10           | 11                         | 12                    | 13            | 14                            | 15        | 16 |
|-------|-----------------------|---------|------------|---------|-----|---------------------------|----------------------------|-------------|--------------|----------------------------|-----------------------|---------------|-------------------------------|-----------|----|
|       |                       |         |            |         |     | Name of                   |                            |             |              |