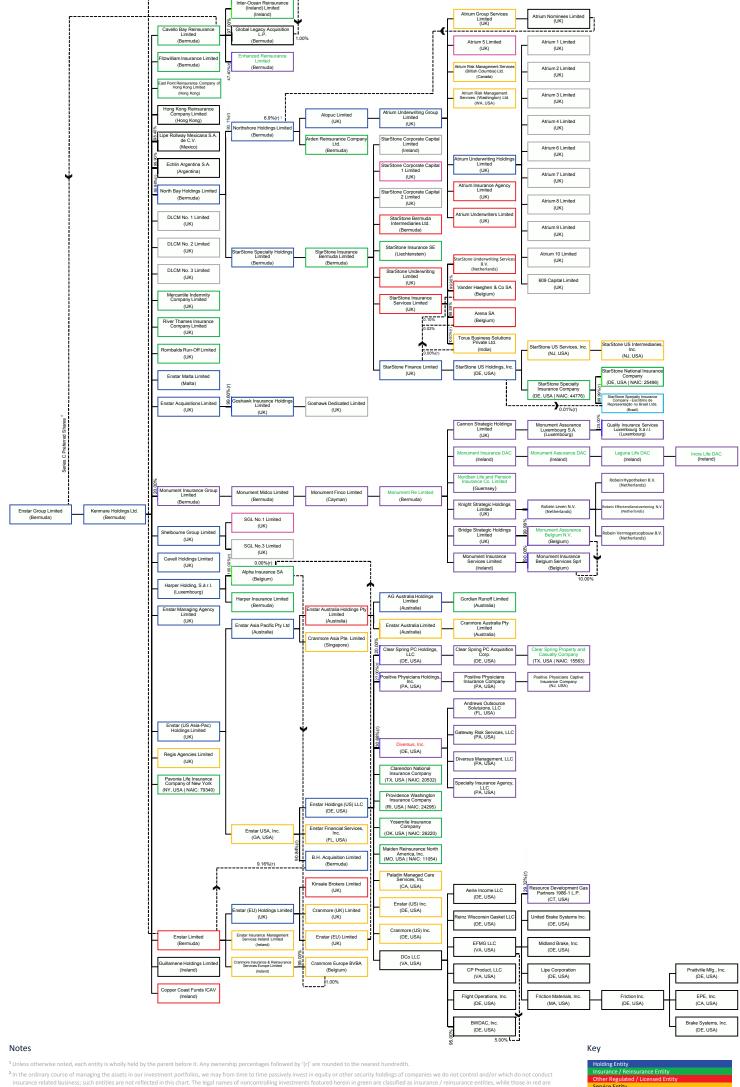

|                         |                       |                              |                            |                                       |                       |
|                  | Summary of remaining wri ins for Line 58 from overflopage       |    | XXX                     | Λ l                     | n                     | n                            | 0                          | ſ.                                    | Λ                     |
| 58999.           | TOTALS (Lines 58001 thro<br>58003 plus 58998) (Line 5<br>above) |    | XXX                     | 0                       | 0                     | 0                            | 0                          | 0                                     | 0                     |



SCHEDULE Y - PART 1



<sup>&</sup>lt;sup>3</sup> Atrium Nominees Limited holds an equity interest in Northshore Holdings Limited on behalf of employee participants in any of Atrium's equity/share/inc

### 7

| 1             | 2               | 3                       | 4            | 5               | 6       | 7                                                                                     |                                                   | l 9                     | 10                                        |                                          | 12                                                                           | 13                                    | 14                      | 15                                        | 16 |
|---------------|-----------------|-------------------------