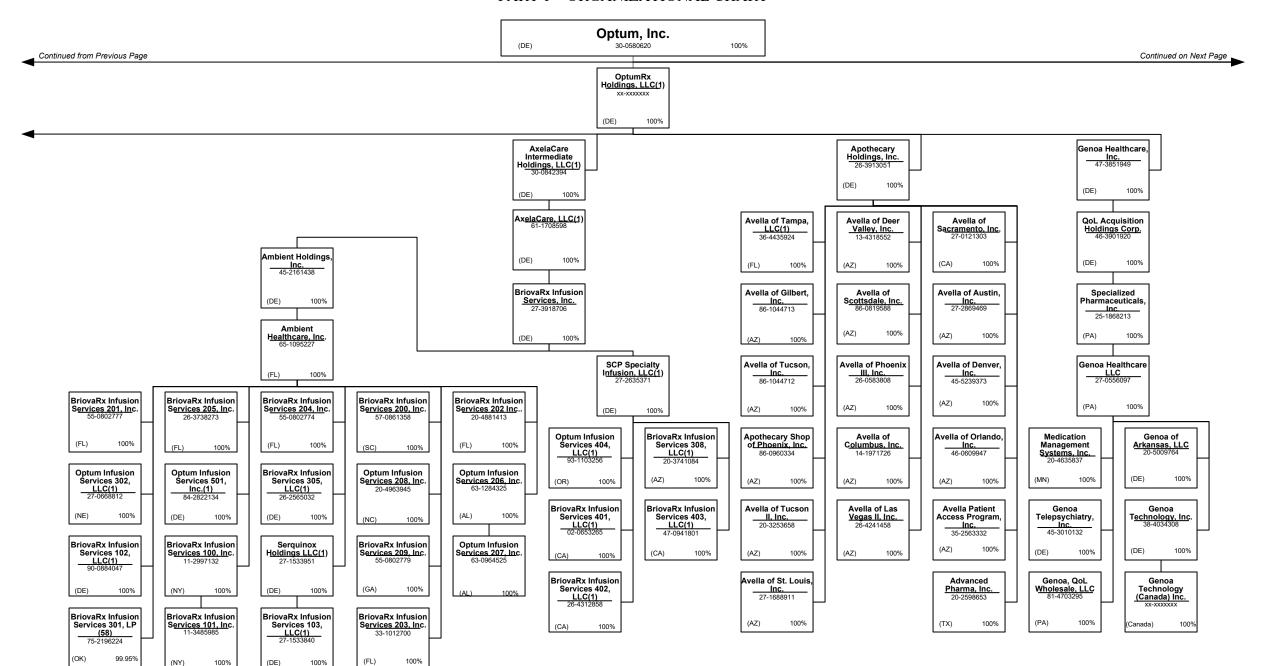

unts:                                                                    |                                                    |
|---------------------------------------------------------------------------------------------|----------------------------------------------------|
| L - Licensed or Chartered - Licensed Insurance carrier or domiciled RRG5                    | R - Registered - Non-domiciled RRGs0               |
| E - Eligible - Reporting entities eligible or approved to write surplus lines in the state0 | Q - Qualified - Qualified or accredited reinsurer0 |
| N - None of the above - Not allowed to write business in the state                          |                                                    |

Premiums are allocated by state based on geographic market.



























(CT)

57.50%

51%

Connecticut Surgery Properties, <u>LLC(1)</u> 26-1313646 (DE) 1009

#### SCHEDULE Y – INFORMATION CONCERNING ACTIVITIES OF INSURER MEMBERS OF A HOLDING COMPANY GROUP











#### PART 1 – ORGANIZATIONAL CHART

NOTE: All Companies below are minority owned entities of Surgical Care Affiliates, LLC.



#### PART 1 – ORGANIZATIONAL CHART

NOTE: All Companies below are minority owned entities of Surgical Care Affiliates, LLC.



#### PART 1 – ORGANIZATIONAL CHART

NOTE: All Companies below are minority owned entities of Surgical Care Affiliates, LLC.



#### PART 1 – ORGANIZATIONAL CHART

#### **Physician Owned Entities**

|                                                    | Domiciliary |            |                                                    | Domic