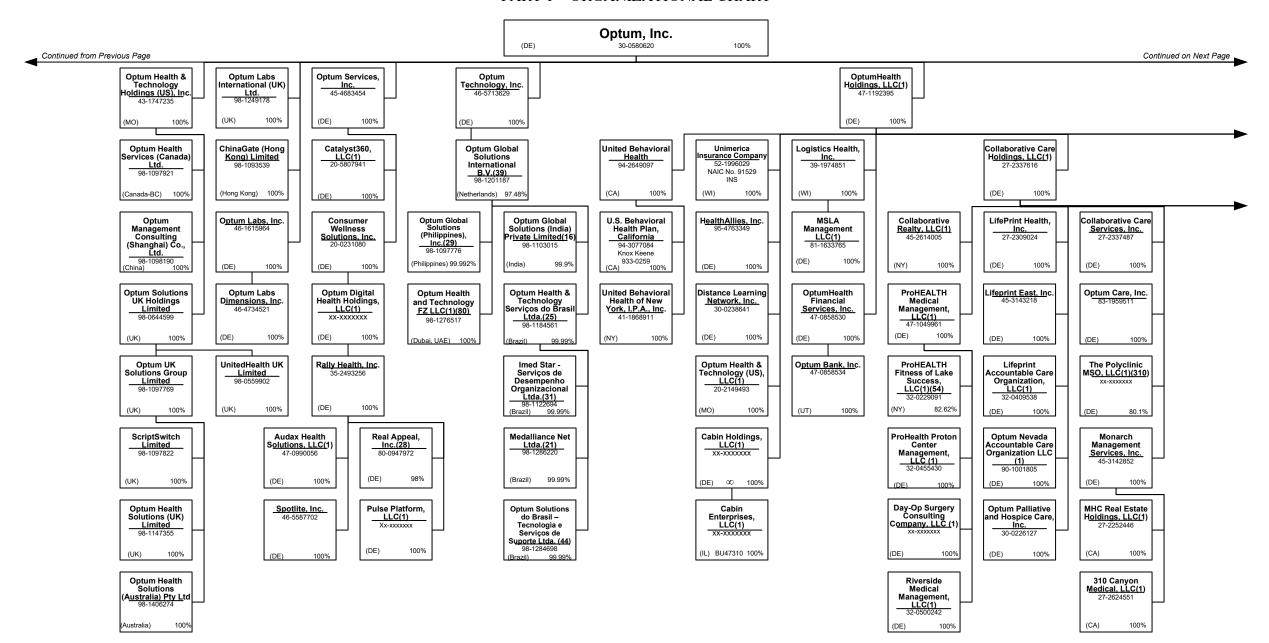

:                                                                    |                                                    |
|---------------------------------------------------------------------------------------------|----------------------------------------------------|
| L - Licensed or Chartered - Licensed Insurance carrier or domiciled RRG5                    | R - Registered - Non-domiciled RRGs0               |
| E - Eligible - Reporting entities eligible or approved to write surplus lines in the state0 | Q - Qualified - Qualified or accredited reinsurer0 |
| N - None of the above - Not allowed to write business in the state                          |                                                    |

Premiums are allocated by state based on geographic market.



























(CT)

57.50%

51%

Connecticut Surgery Properties, <u>LLC(1)</u> 26-1313646 (DE) 1009

#### SCHEDULE Y – INFORMATION CONCERNING ACTIVITIES OF INSURER MEMBERS OF A HOLDING COMPANY GROUP











#### PART 1 – ORGANIZATIONAL CHART

NOTE: All Companies below are minority owned entities of Surgical Care Affiliates, LLC.



#### PART 1 – ORGANIZATIONAL CHART

NOTE: All Companies below are minority owned entities of Surgical Care Affiliates, LLC.



#### PART 1 – ORGANIZATIONAL CHART

NOTE: All Companies below are minority owned entities of Surgical Care Affiliates, LLC.



#### PART 1 – ORGANIZATIONAL CHART

#### **Physician Owned Entities**

|                                                    | Domiciliary |            |                                                    | Domicilia