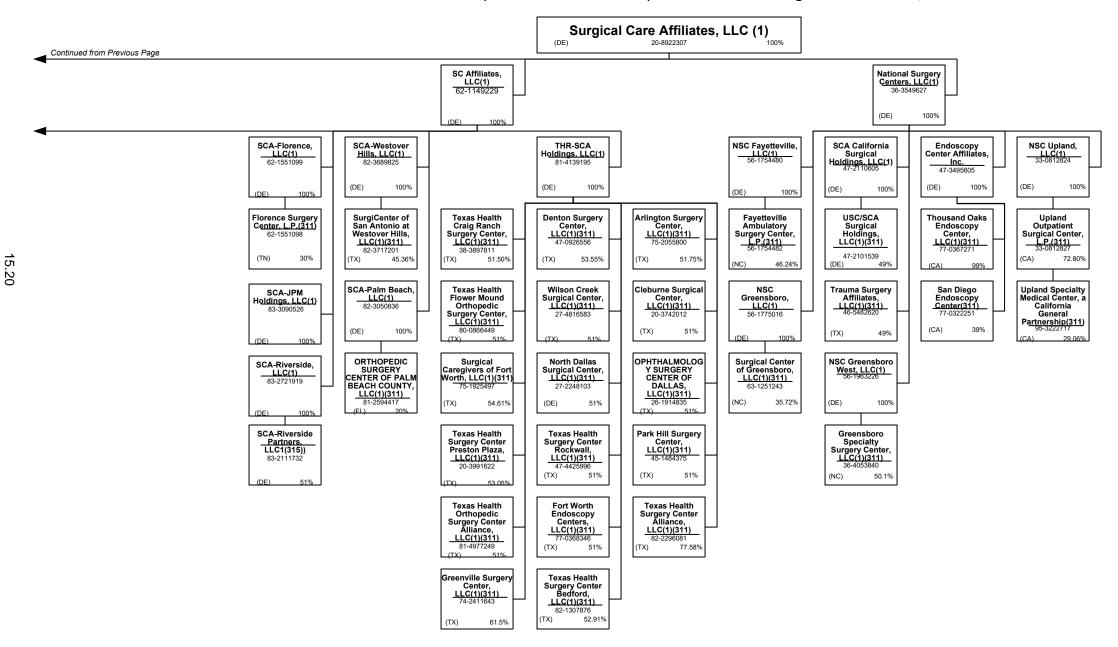

f the above - Not allowed to write business in the state                          |                                                    |

Premiums are allocated by state based on geographic market.



























(CT)

57.50%

51%

Connecticut Surgery Properties, <u>LLC(1)</u> 26-1313646 (DE) 1009

#### SCHEDULE Y – INFORMATION CONCERNING ACTIVITIES OF INSURER MEMBERS OF A HOLDING COMPANY GROUP











#### PART 1 – ORGANIZATIONAL CHART

NOTE: All Companies below are minority owned entities of Surgical Care Affiliates, LLC.



#### PART 1 – ORGANIZATIONAL CHART

NOTE: All Companies below are minority owned entities of Surgical Care Affiliates, LLC.



#### PART 1 – ORGANIZATIONAL CHART

NOTE: All Companies below are minority owned entities of Surgical Care Affiliates, LLC.



#### PART 1 – ORGANIZATIONAL CHART

#### **Physician Owned Entities**

|                                                    | Domiciliary |            |                                                    | Domiciliary |            |                                                 | Domiciliary |            |
|----------------------------------------------------|-------------|------------|----------------------------------------------------|-------------|------------|-------------------------------------------------|-------------|------------|
| Name                                               | Location    | ID Number  | Name                                               | Location    | ID Number  | Name                                            | Location    | ID Number  |
| 4C Medic