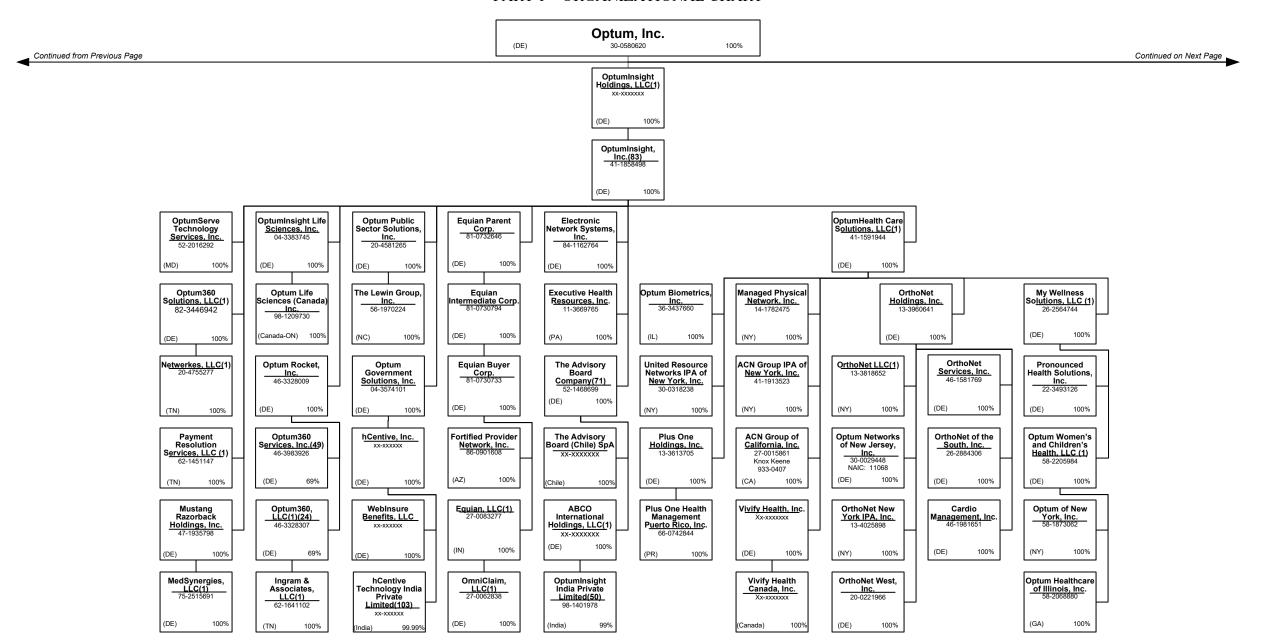

ts:                                                                    |                                                    |
|---------------------------------------------------------------------------------------------|----------------------------------------------------|
| L - Licensed or Chartered - Licensed Insurance carrier or domiciled RRG5                    | R - Registered - Non-domiciled RRGs0               |
| E - Eligible - Reporting entities eligible or approved to write surplus lines in the state0 | Q - Qualified - Qualified or accredited reinsurer0 |
| N - None of the above - Not allowed to write business in the state                          |                                                    |

Premiums are allocated by state based on geographic market.



























(CT)

57.50%

51%

Connecticut Surgery Properties, <u>LLC(1)</u> 26-1313646 (DE) 1009

#### SCHEDULE Y – INFORMATION CONCERNING ACTIVITIES OF INSURER MEMBERS OF A HOLDING COMPANY GROUP











#### PART 1 – ORGANIZATIONAL CHART

NOTE: All Companies below are minority owned entities of Surgical Care Affiliates, LLC.



#### PART 1 – ORGANIZATIONAL CHART

NOTE: All Companies below are minority owned entities of Surgical Care Affiliates, LLC.



#### PART 1 – ORGANIZATIONAL CHART

NOTE: All Companies below are minority owned entities of Surgical Care Affiliates, LLC.



#### PART 1 – ORGANIZATIONAL CHART

#### **Physician Owned Entities**

|                                                    | Domiciliary |            |                                                    | Domicil