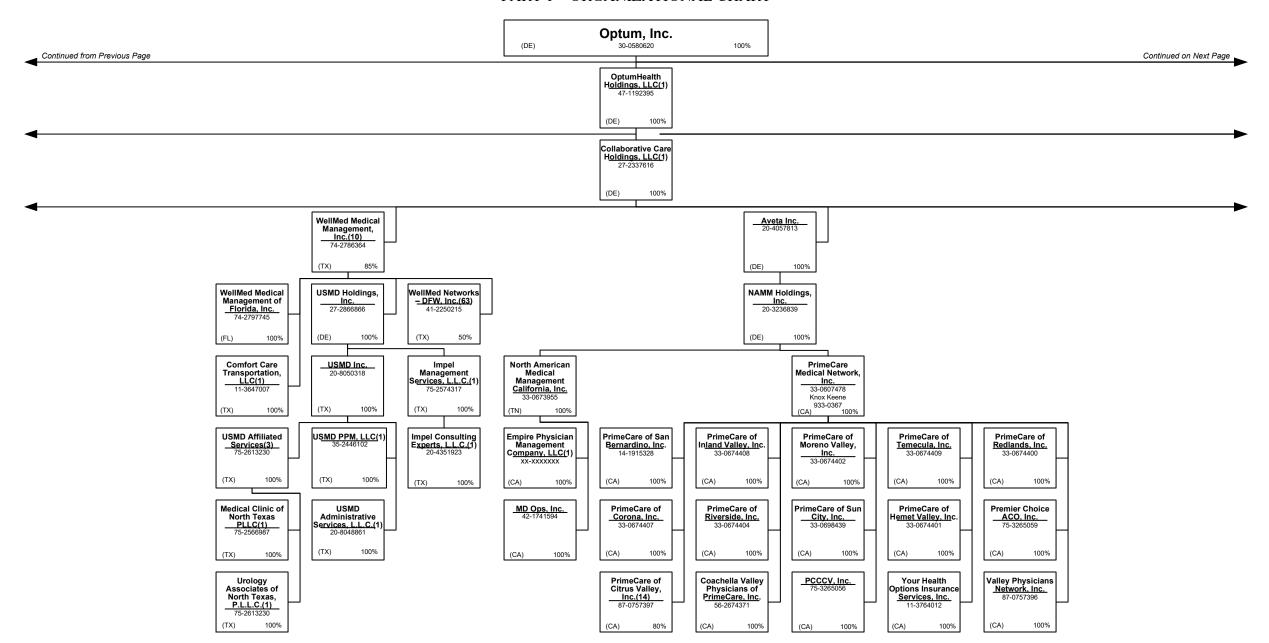

|                                                    |
|---------------------------------------------------------------------------------------------|----------------------------------------------------|
| L - Licensed or Chartered - Licensed Insurance carrier or domiciled RRG5                    | R - Registered - Non-domiciled RRGs0               |
| E - Eligible - Reporting entities eligible or approved to write surplus lines in the state0 | Q - Qualified - Qualified or accredited reinsurer0 |
| N - None of the above - Not allowed to write business in the state                          |                                                    |

Premiums are allocated by state based on geographic market.



























(CT)

57.50%

51%

Connecticut Surgery Properties, <u>LLC(1)</u> 26-1313646 (DE) 1009

#### SCHEDULE Y – INFORMATION CONCERNING ACTIVITIES OF INSURER MEMBERS OF A HOLDING COMPANY GROUP











#### PART 1 – ORGANIZATIONAL CHART

NOTE: All Companies below are minority owned entities of Surgical Care Affiliates, LLC.



#### PART 1 – ORGANIZATIONAL CHART

NOTE: All Companies below are minority owned entities of Surgical Care Affiliates, LLC.



#### PART 1 – ORGANIZATIONAL CHART

NOTE: All Companies below are minority owned entities of Surgical Care Affiliates, LLC.



#### PART 1 – ORGANIZATIONAL CHART

#### **Physician Owned Entities**

|                                                    | Domiciliary |            |                                                    | Domiciliary |