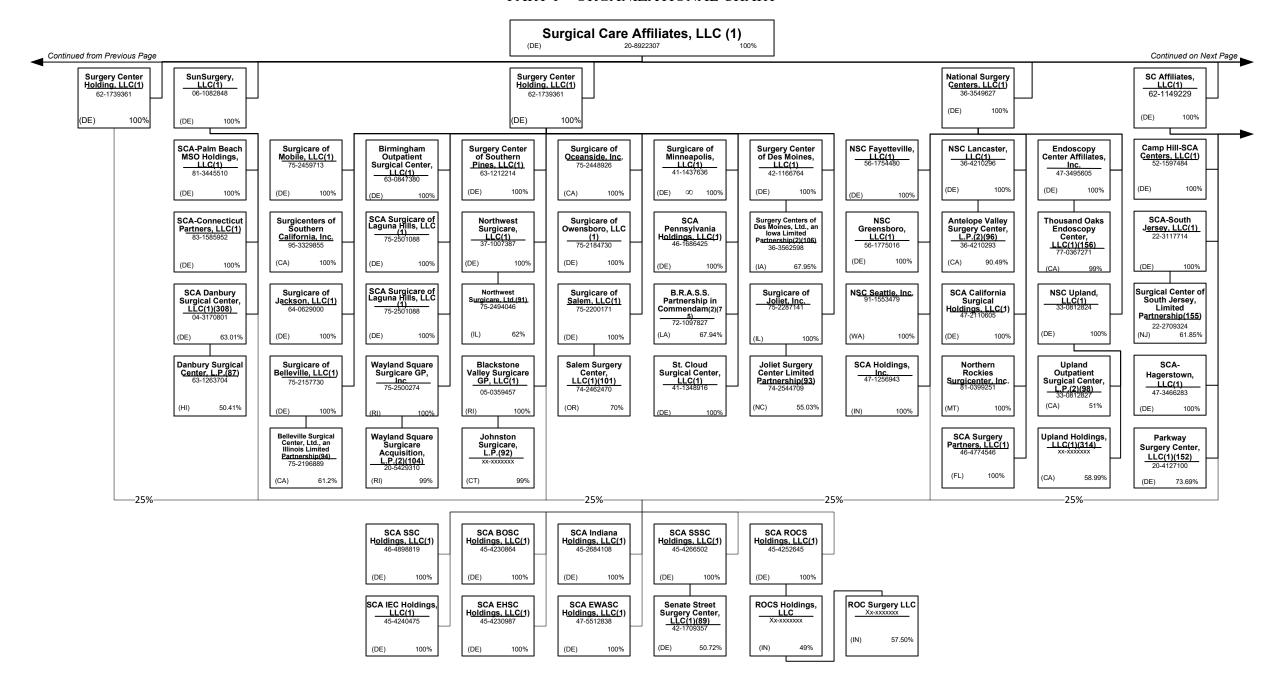

----------------------|----------------------------------------------------|
| L - Licensed or Chartered - Licensed Insurance carrier or domiciled RRG5                    | R - Registered - Non-domiciled RRGs0               |
| E - Eligible - Reporting entities eligible or approved to write surplus lines in the state0 | Q - Qualified - Qualified or accredited reinsurer0 |
| N - None of the above - Not allowed to write business in the state                          |                                                    |

Premiums are allocated by state based on geographic market.



























(CT)

57.50%

51%

Connecticut Surgery Properties, <u>LLC(1)</u> 26-1313646 (DE) 1009

#### SCHEDULE Y – INFORMATION CONCERNING ACTIVITIES OF INSURER MEMBERS OF A HOLDING COMPANY GROUP











#### PART 1 – ORGANIZATIONAL CHART

NOTE: All Companies below are minority owned entities of Surgical Care Affiliates, LLC.



#### PART 1 – ORGANIZATIONAL CHART

NOTE: All Companies below are minority owned entities of Surgical Care Affiliates, LLC.



#### PART 1 – ORGANIZATIONAL CHART

NOTE: All Companies below are minority owned entities of Surgical Care Affiliates, LLC.



#### PART 1 – ORGANIZATIONAL CHART

#### **Physician Owned Entities**

|                                                    | Domiciliary |            |                                                    | Domiciliary |            |                                                 | Domiciliary |            |
|----------------------------------------------------|-------------|------------|--------------------