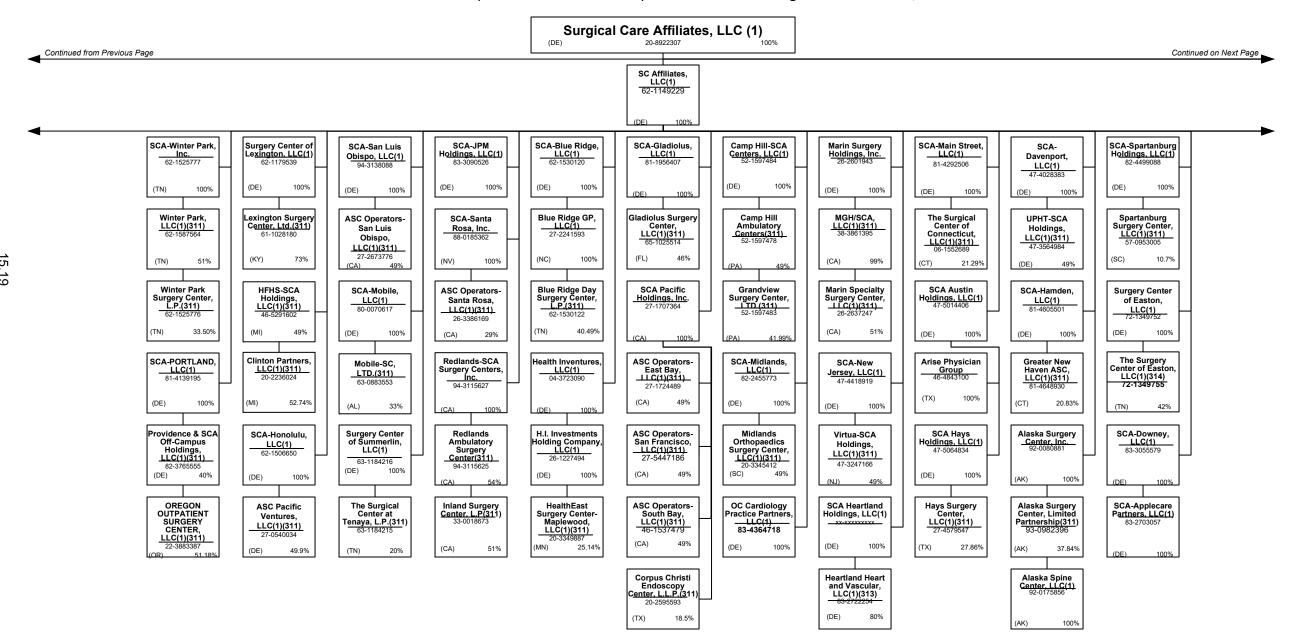

s eligible or approved to write surplus lines in the state0 | Q - Qualified - Qualified or accredited reinsurer0 |
| N - None of the above - Not allowed to write business in the state                          |                                                    |

Premiums are allocated by state based on geographic market.



























(CT)

57.50%

51%

Connecticut Surgery Properties, <u>LLC(1)</u> 26-1313646 (DE) 1009

#### SCHEDULE Y – INFORMATION CONCERNING ACTIVITIES OF INSURER MEMBERS OF A HOLDING COMPANY GROUP











#### PART 1 – ORGANIZATIONAL CHART

NOTE: All Companies below are minority owned entities of Surgical Care Affiliates, LLC.



#### PART 1 – ORGANIZATIONAL CHART

NOTE: All Companies below are minority owned entities of Surgical Care Affiliates, LLC.



#### PART 1 – ORGANIZATIONAL CHART

NOTE: All Companies below are minority owned entities of Surgical Care Affiliates, LLC.



#### PART 1 – ORGANIZATIONAL CHART

#### **Physician Owned Entities**

|                                                    | Domiciliary |            |                                                    | Domiciliary |            |                                                 | Domiciliary |            |
|----------------------------------------------------|-------------|------------|----------------------------------------------------|-------------|------------|-------------------------------------------------|-------------|------------|
| Name                                               | Location    | ID Number  | Name