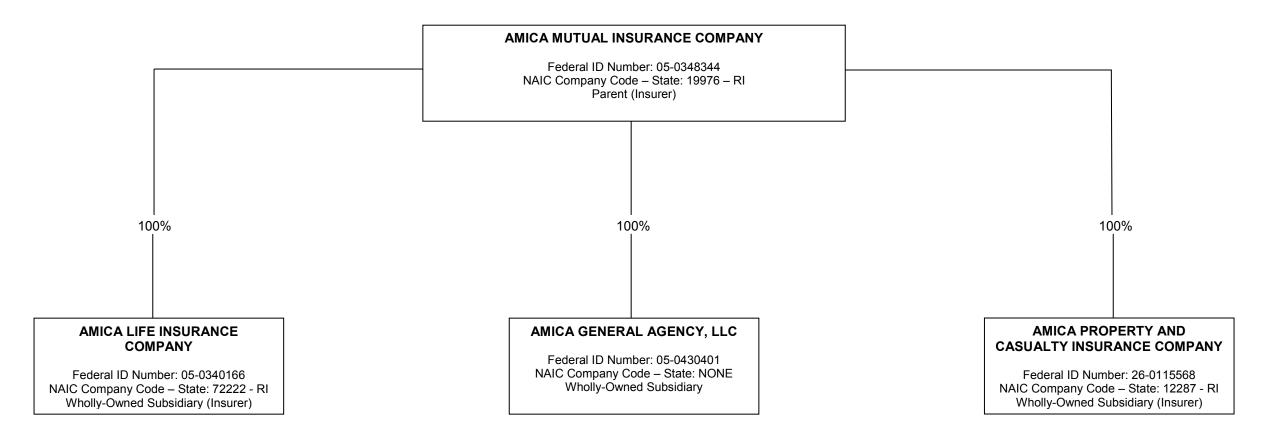

|                                       |                         |                        |              |
| 9499.      | 94 above)                                                                   | XXX           |                            |                           |                                       |                         |                        |              |

 (a) Active Status Counts:
 L - Licensed or Chartered - Licensed Insurance carrier or domiciled RRG.
 E - Eligible - Reporting entities eligible or approved to write surplus lines in the state.
 N - None of the above - Not allowed to write business in the state. ......6

11

### SCHEDULE Y – INFORMATION CONCERNING ACTIVITIES OF INSURER MEMBERS OF A HOLDING COMPANY GROUP PART 1 – ORGANIZATIONAL CHART



## SCHEDULE Y PART 1A - DETAIL OF INSURANCE HOLDING COMPANY SYSTEM

| 1     | 2                              | 3       | 4          | 5       | 6   | 7                  | 8                                     | 9       | 10        | 11                             | 12                | 13      | 14                                     | 15      | 16 |
|-------|--------------------------------|---------|------------|---------|-----|--------------------|---------------------------------------|---------|-----------|--------------------------------|-------------------|---------|----------------------------------------|---------|----|
|       |                                |         |            |         |     |                    |                                       |         |