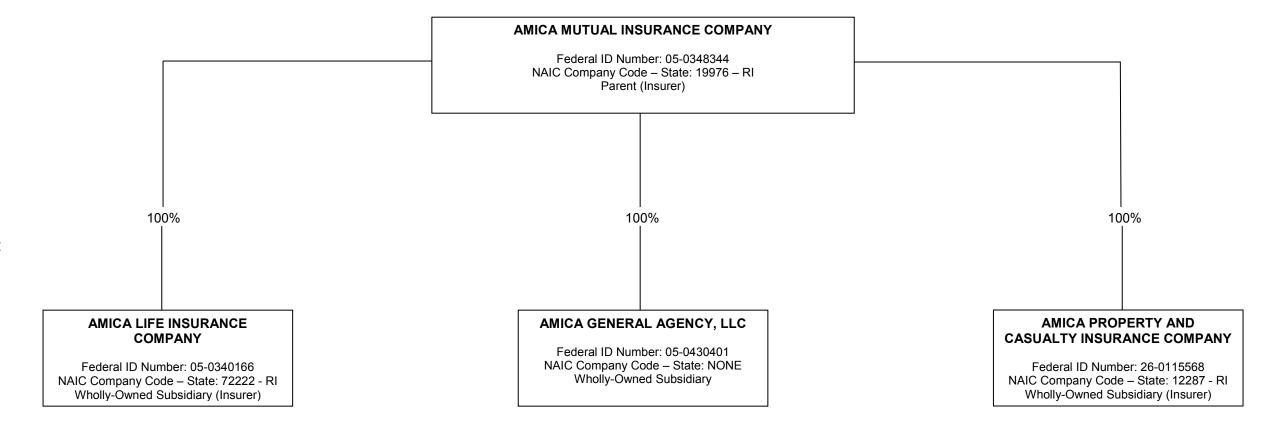

| XXX              |                   |                 |                      |                    |                   |                   |
| - \ A ative | e Status Counts:                                |                  |                   |                 |                      |                    |                   |                   |

(a) Active Status Counts:

L - Licensed or Chartered - Licensed Insurance carrier or domiciled RRG...

E - Eligible - Reporting entities eligible or approved to write surplus lines in the state (other 

lines in the state of domicile.

<sup>.....51</sup> R - Registered - Non-domiciled RRGs....

Q - Qualified - Qualified or accredited reinsurer. .....

N - None of the above - Not allowed to write business in the state ...



1

# **SCHEDULE Y**

# PART 1A - DETAIL OF INSURANCE HOLDING COMPANY SYSTEM

| 1      | 2                                                              | 3       | 4          | 5       | 6   | 7                  | 8                                     | 9       | 10        | 11                                | 12                | 13           | 14                                                               | 15      | 16          |
|--------|----------------------------------------------------------------|---------|------------|---------|-----|--------------------|---------------------------------------|---------|-----------|-----------------------------------|-------------------|--------------|------------------------------------------------------------------|---------|-------------|
|