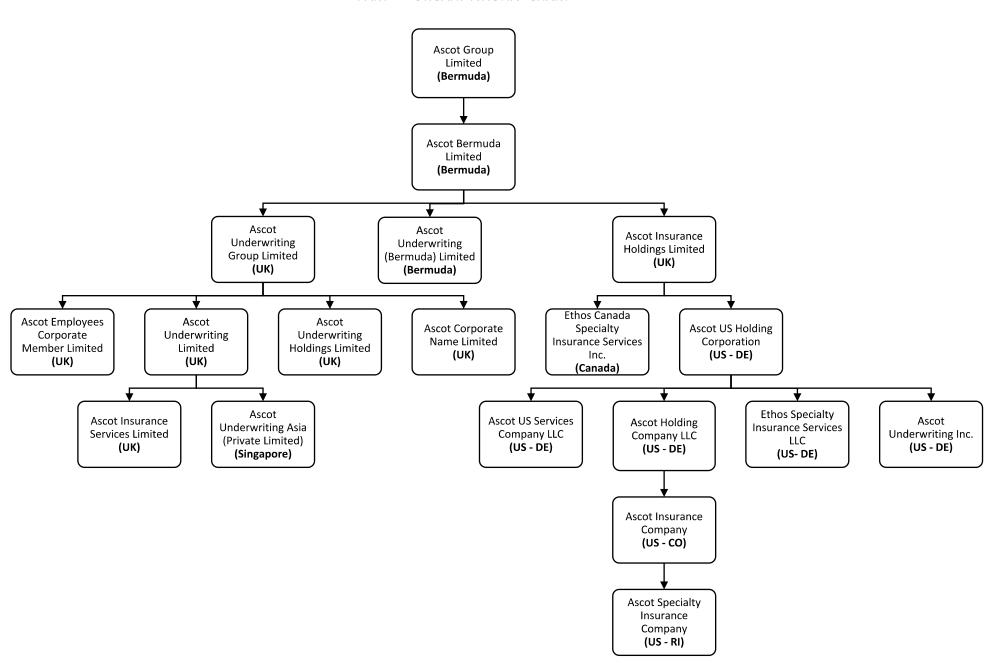

|                |
|            | above)                                          | XXX         | 0                                     | 0          | 0                     | 0                  | 0               | 0              |

(a) Active Status Counts:

...........1 R - Registered - Non-domiciled RRGs.......

Q - Qualified - Qualified or accredited reinsurer. ......0 N - None of the above - Not allowed to write business in the state ...

L - Licensed or Chartered - Licensed Insurance carrier or domiciled RRG... E - Eligible - Reporting entities eligible or approved to write surplus lines in the state (other ....50

lines in the state of domicile.

#### SCHEDULE Y - INFORMATION CONCERNING ACTIVITIES OF INSURER MEMBERS OF A HOLDING COMPANY GROUP

#### PART 1 – ORGANIZATIONAL CHART



## SCHEDULE Y

## PART 1A - DETAIL OF INSURANCE HOLDING COMPANY SYSTEM

|       | TAKT TA BETALE OF INCOTANCE HOLDING COMPANY OF CHEM |         |            |         |      |                    |                                           |         |           |                                  |                   |         |                       |         |    |
|-------|-----------------------------------------------------|---------|------------|---------|------|--------------------|-------------------------------------------|---------|-----------|----------------------------------|-------------------|---------|-----------------------|---------|----|
| 1     | 2                                                   | 3       | 4          | 5       | 6    | 7                  | 8