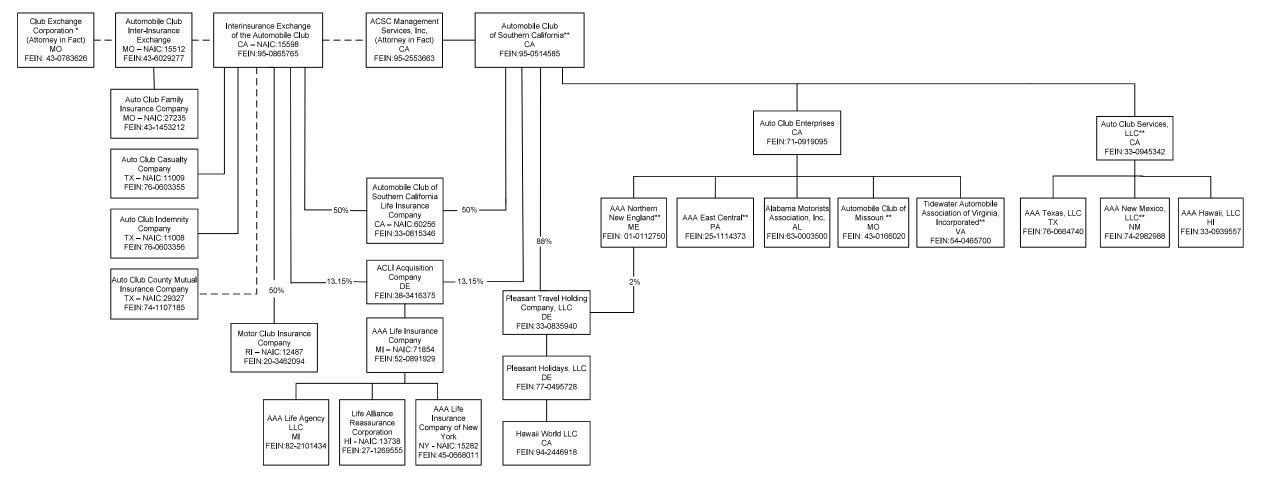

#### OF THE CONDITION AND AFFAIRS OF THE Motor Club Insurance Company 1318 NAIC Group Code 1318 NAIC Company Code 12487 Employer's ID Number \_\_\_\_\_ 20-3462094 (Current) (Prior) , State of Domicile or Port of Entry Organized under the Laws of Rhode Island RI Country of Domicile United States of America 01/01/2006 Incorporated/Organized 09/14/2005 Commenced Business Providence, RI, US 02904 (City or Town, State, Country and Zip Code) Statutory Home Office 110 Royal Little Drive (Street and Number) 3333 Fairview Rd, Mail Stop A357 Main Administrative Office (Street and Number) 714-850-5111 Costa Mesa, CA, US 92626-1698 (Area Code) (Telephone Number) (City or Town, State, Country and Zip Code) Santa Ana, CA, US 92799-5001 P.O. Box 25001 Mail Stop A357 Mail Address (Street and Number or P.O. Box) (City or Town, State, Country and Zip Code) Primary Location of Books and Records 3333 Fairview Rd, Mail Stop A357 (Street and Number) Costa Mesa, CA, US 92626-1698 714-885-2171 (Area Code) (Telephone Number) (City or Town, State, Country and Zip Code) Internet Website Address www.aaa-calif.com 714-885-2171 Statutory Statement Contact Anita Yim (Area Code) (Telephone Number) (Name) yim.anita@aaa-calif.com 714-885-2179 (FAX Number) (E-mail Address) OFFICERS President & Chief Vice President & General Katherine Almstedt Sieck # John Francis Boyle Executive Officer Counsel Vice President, CFO and Gail Chi-way Louis Raiu Thirumala Varma Secretary Treasurer OTHER Tzechung Eric Lai, Assistant Secretary DIRECTORS OR TRUSTEES Christopher Michael Baggaley John Raymond Galvin Brian Harris Deephouse Douglas Ralph Moore # John Francis Boyle Francis Xavier Doyle California State of - SS: County of Orange