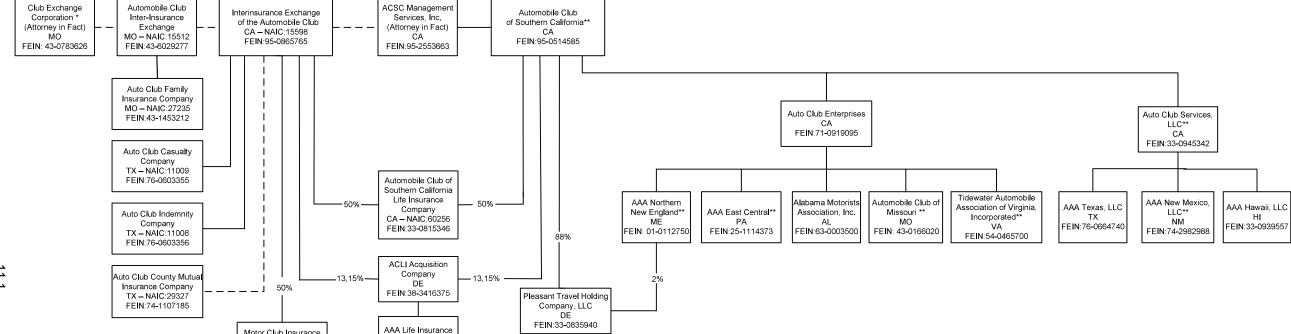

entities eligible or approved to write surplus lines in the state (other than their state of domicile see DSLI)...

  D Domestic Surplus Lines Insurer (DSLI) Reporting entities authorized to write surplus
- D Domestic Surplus Lines Insurer (DSLI) Reporting entities authorized to write surplus lines in the state of domicile.
- ...........1 R Registered Non-domiciled RRGs...
  - Q Qualified Qualified or accredited reinsurer.
  - N None of the above Not allowed to write business in the state \_\_\_\_\_5

## Motor Club Insurance Company SCHEDULE Y – INFORMATION CONCERNING ACTIVITIES OF INSURER MEMBERS OF A HOLDING COMPANY GROUP

#### PART 1 – ORGANIZATIONAL CHART



#### SCHEDULE Y - INFORMATION CONCERNING ACTIVITIES OF INSURER MEMBERS OF A HOLDING COMPANY GROUP PART 1 – ORGANIZATIONAL CHART



Pleasant Holidays, LLC FEIN:77-0495728

Hawaii World LLC

FEIN:94-2446918

Company

MI - NAIC:71854

FEIN:52-0891929

Life Alliance

Reassurance

Corporation

HI - NAIC:13738

FEIN:27-1269555

AAA Life

Insurance

Company of New

NY - NAIC:15282

FEIN:45-0668011

Motor Club Insurance

Company

RI - NAIC:12487

FEIN:20-3462094

AAA Life Agency

LLC

FEIN:82-2101434

| CONTROL KEY: Possession of 100% of voting interests unless otherwise noted = |
|------------------------------------------------------------------------------|
| Contractual or other relationship =                                          |

<sup>\*</sup> Club Exchange Corporation, a Missouri corporation, the attorney-in-fact of the Automobile Club Inter-Insurance Exchange, is a wholly owned subsidiary of Automobile Club of