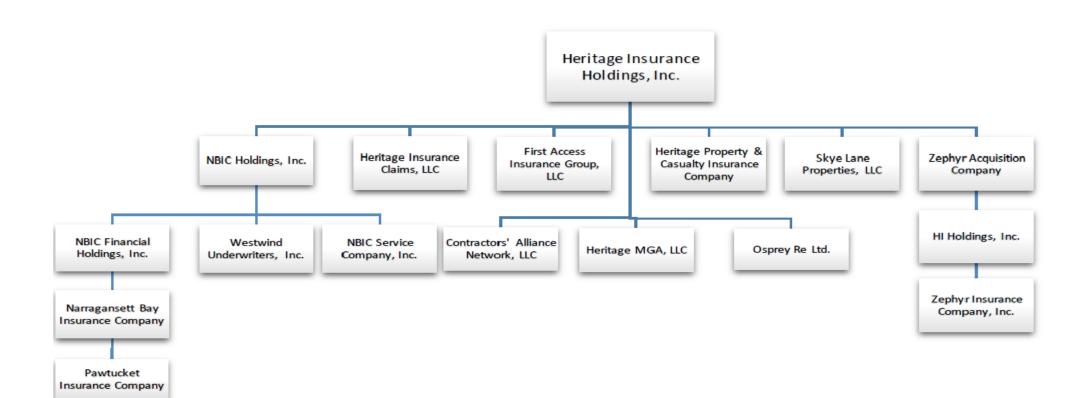

| C                          | 0              | 0                 | 0                                         | 0           | 0             | XXX    | ช   |                           |        |

L – Licensed or Chartered – Licensed insurance carrier or domiciled RRG 8 R – Registered – Non-domiciled RRGs 0 E – Eligible – Reporting entities eligible or approved to write surplus lines in the state (other than their state of domicile – See DSLI) 1 Q – Qualified – Qualified or accredited reinsurer 0 D – Domestic Surplus Lines Insurer (DSLI) – Reporting entities authorized to write surplus lines in the state of domicile 0 N – None of the above – Not allowed to write business in the state 48



# SCHEDULE Y PART 1A – DETAIL OF INSURANCE HOLDING COMPANY SYSTEM

| 1      | 2                            | 3       | 4                 | 5       | 6          | 7                         | 8                              | 9           | 10           | 11                                    | 12                    | 13            | 14                                  | 15                                    | 16 |
|--------|------------------------------|---------|-------------------|---------|------------|---------------------------|--------------------------------|-------------|--------------|---------------------------------------|-----------------------|---------------|-------------------------------------|---------------------------------------|----|
|        |