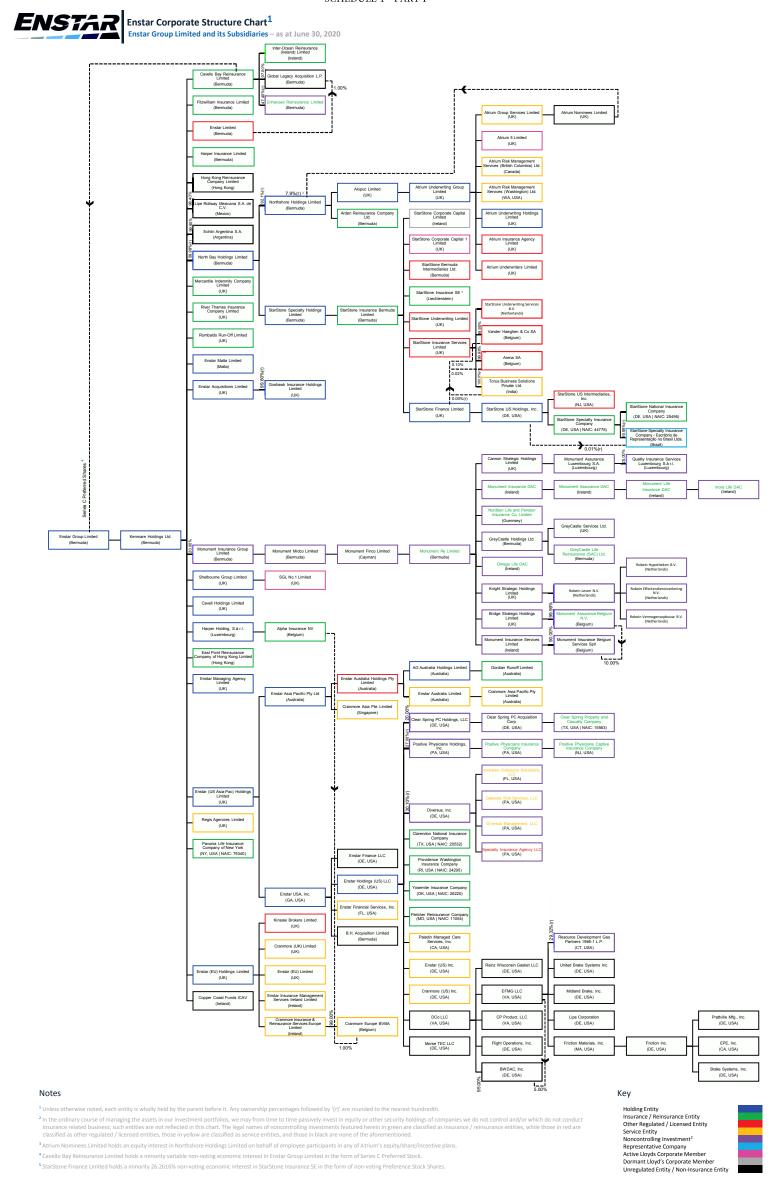

|                              |                            |                              |                            |                              |                            |
| 58999.           | page<br>TOTALS (Lines 58001 thro<br>58003 plus 58998) (Line 5 | ough | XXX                     | 0                            | 0                          | 0                            | 0                          | 0                            | 0                          |
| -> A -11         | above) ve Status Counts                                       | J    | XXX                     | 0                            | 0                          | 0                            | 0                          | 0                            | 0                          |



| 1     | 2          | 3               | 4            | 5       | 6   | 7                                                       | l 8                                                       | 9           | 10                              |                                          | 12                                                                           | 13                                    | 14                      | 15                               | 16 |
|-------|------------|-----------------|--------------|---------|-----|---------------------------------------------------------|-----------------------------------------------------------|-------------|---------------------------------|------------------------------------------|----------------------------------------------------