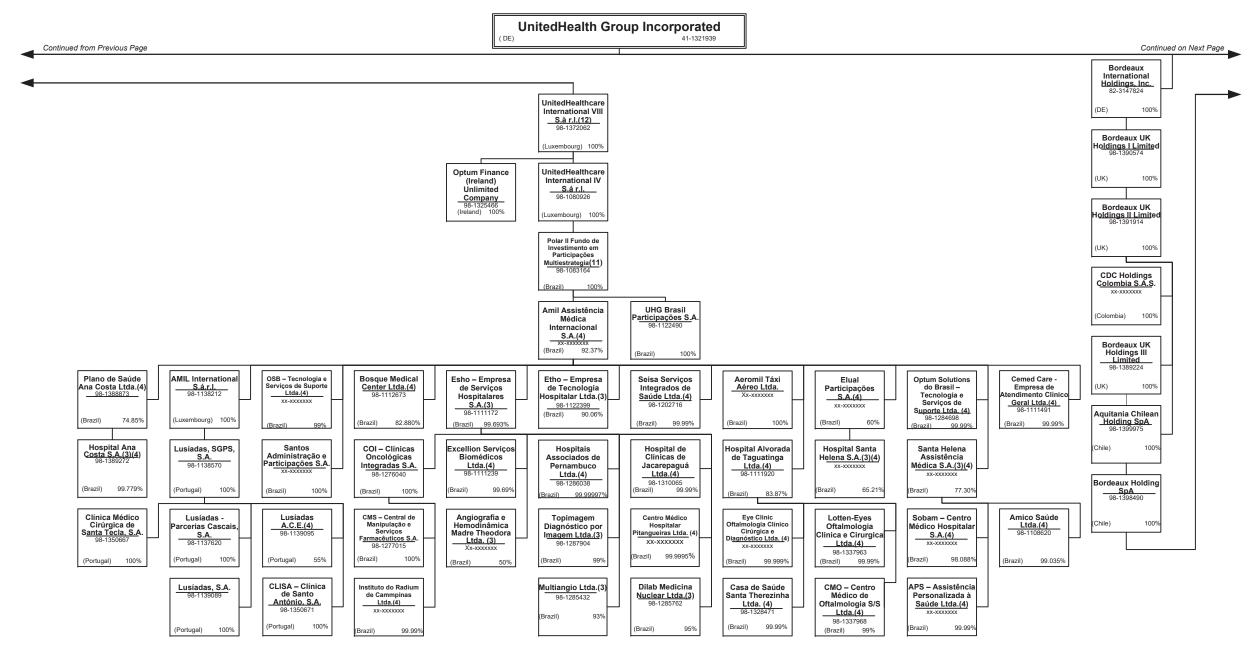

38 030 Subtotal XXX 1 549 392 128.865.370 0 0 0 0 Reporting Entity 60. Contributions for Employed Benefit Plans XXX 61. Totals (Direct Business) 0 0 356,538,030 0 1,549,392 226,123,268 128,865,370 XXX DETAILS OF WRITE-INS 58001. XXX 58002. XXX 58003 58998. Summary of remaining write-ins for Line 58 from overflow page ..0 ..0 ..0 .0 ..0 .0 ..0 .0 XXX Totals (Lines 58001 through 58003 plus 58998)(Line 58 58999 0 0 0 0 0 0 0 above) XXX 0

Premiums are allocated by state based on geographic market.

#### SCHEDULE Y – INFORMATION CONCERNING ACTIVITIES OF INSURER MEMBERS OF A HOLDING COMPANY GROUP



## SCHEDULE Y - INFORMATION CONCERNING ACTIVITIES OF INSURER MEMBERS OF A HOLDING COMPANY GROUP



#### SCHEDULE Y – INFORMATION CONCERNING ACTIVITIES OF INSURER MEMBERS OF A HOLDING COMPANY GROUP



## SCHEDULE Y - INFORMATION CONCERNING ACTIVITIES OF INSURER MEMBERS OF A HOLDING COMPANY GROUP



#### SCHEDULE Y – INFORMATION CONCERNING ACTIVITIES OF INSURER MEMBERS OF A HOLDING COMPANY GROUP



## SCHEDULE Y - INFORMATION CONCERNING ACTIVITIES OF INSURER MEMBERS OF A HOLDING COMPANY GROUP

















(CA)

#### SCHEDULE Y – INFORMATION CONCERNING ACTIVITIES OF INSURER MEMBERS OF A HOLDING COMPANY GROUP











#### PART 1 – ORGANIZATIONAL CHART

#### Minority Held or Physician Owned Entities

| Entity                                                                     | FEIN       | Juris. | Entity                                             | FEIN       | Juris |
|----------------------------------------------------------------------------|------------|--------|-----------