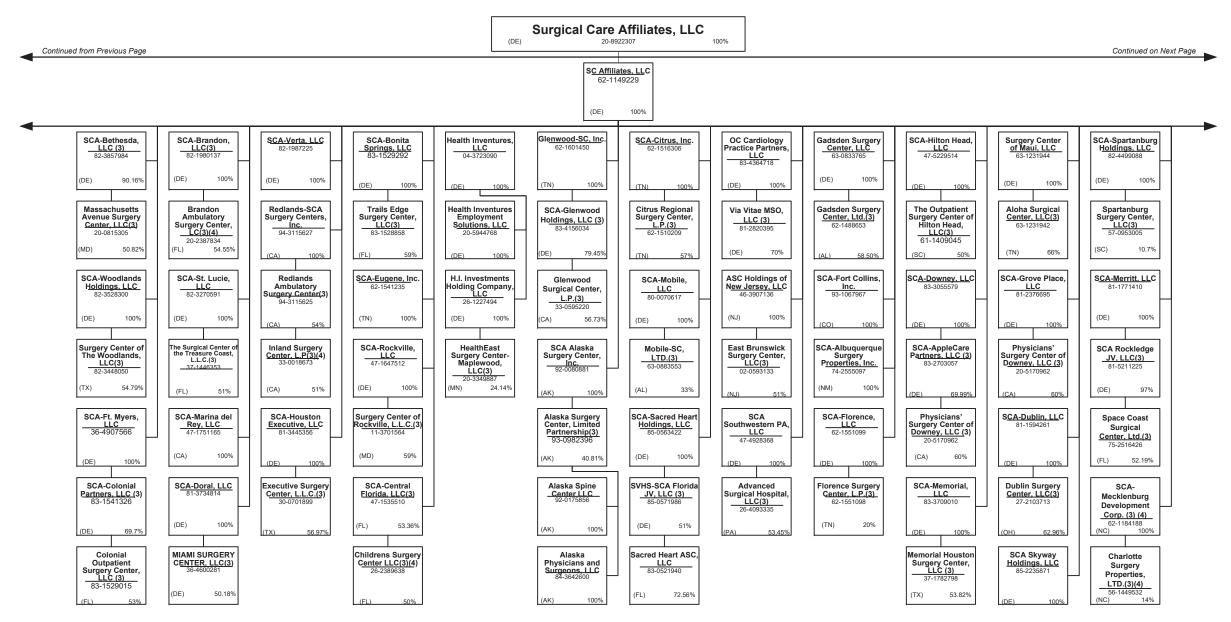

|                                                    |
|---------------------------------------------------------------------------------------------|----------------------------------------------------|
| L - Licensed or Chartered - Licensed Insurance carrier or domiciled RRG                     | R - Registered - Non-domiciled RRGs0               |
| E - Eligible - Reporting entities eligible or approved to write surplus lines in the state0 | Q - Qualified - Qualified or accredited reinsurer0 |
| N - None of the above - Not allowed to write business in the state                          |                                                    |

0

0

XXX

Premiums are allocated by state based on geographic market.

above)

0

0

0

0

0

0















































#### PART 1 – ORGANIZATIONAL CHART

#### Physician Owned Entities

| Entity Name                                           | Juris. | Federal Tax ID | Entity Name                                     | Juris. | Federal Tax ID |
|-------------------------------------------------------|--------|----------------|-------------------------------------------------|--------|----------------|
| 4C Medical Group, PLC                                 | AZ     | 45-2402948     | INSPIRIS of New York Medical Services, P.C.     | NY     | 13-4168739     |
| A.G. Dikengil, Inc.                                   | NJ     | 22-3149900     | INSPIRIS of Pennsylvania Medical Services, P.C. | PA     | 26-2895670     |
| AbleTo Behavioral Health Services, P.C.               | CT     | 47-5519672     | L