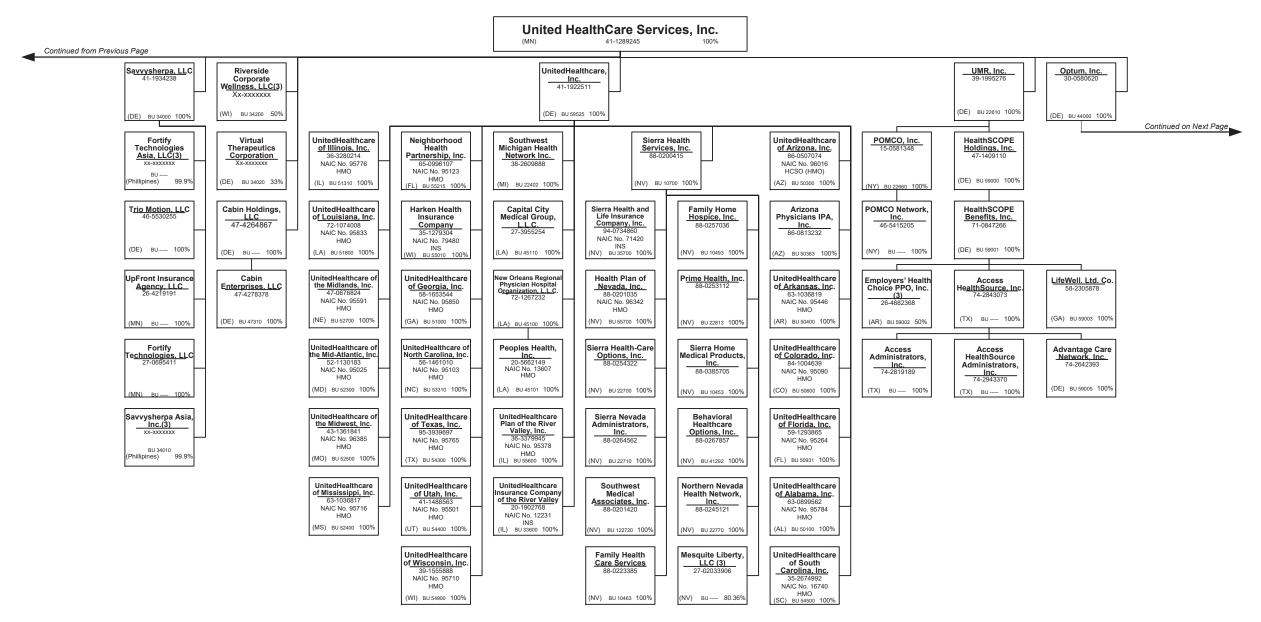

|                                                    |
|---------------------------------------------------------------------------------------------|----------------------------------------------------|
| L - Licensed or Chartered - Licensed Insurance carrier or domiciled RRG                     | R - Registered - Non-domiciled RRGs0               |
| E - Eligible - Reporting entities eligible or approved to write surplus lines in the state0 | Q - Qualified - Qualified or accredited reinsurer0 |
| N - None of the above - Not allowed to write business in the state                          |                                                    |

0

0

XXX

Premiums are allocated by state based on geographic market.

above)

0

0

0

0

0

0















































#### PART 1 – ORGANIZATIONAL CHART

#### Physician Owned Entities

| Entity Name                                           | Juris. | Federal Tax ID | Entity Name                                     | Juris. | Federal Tax ID |
|-------------------------------------------------------|--------|----------------|-------------------------------------------------|--------|----------------|
| 4C Medical Group, PLC                                 | AZ     | 45-2402948     | INSPIRIS of New York Medical Services, P.C.     | NY     | 13-4168739     |
| A.G. Dikengil, Inc.                                   | NJ     | 22-3149900     | INSPIRIS of Pennsylvania Medical Services, P.C. | PA     | 26-2895670     |
| AbleTo Behavioral Health Services, P.C.               | C