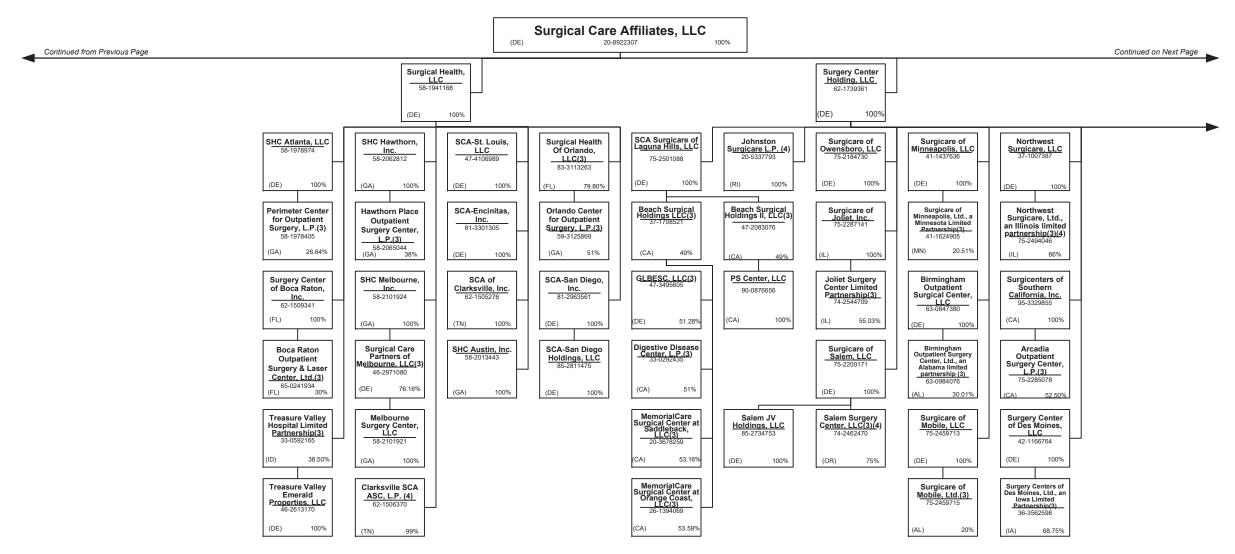

|                                                    |
|---------------------------------------------------------------------------------------------|----------------------------------------------------|
| L - Licensed or Chartered - Licensed Insurance carrier or domiciled RRG                     | R - Registered - Non-domiciled RRGs0               |
| E - Eligible - Reporting entities eligible or approved to write surplus lines in the state0 | Q - Qualified - Qualified or accredited reinsurer0 |
| N - None of the above - Not allowed to write business in the state                          |                                                    |

0

0

XXX

Premiums are allocated by state based on geographic market.

above)

0

0

0

0

0

0















































#### PART 1 – ORGANIZATIONAL CHART

#### Physician Owned Entities

| Entity Name                                           | Juris. | Federal Tax ID | Entity Name                                     | Juris. | Federal Tax ID |
|-------------------------------------------------------|--------|----------------|-------------------------------------------------|--------|----------------|
| 4C Medical Group, PLC                                 | AZ     | 45-2402948     | INSPIRIS of New York Medical Services, P.C.     | NY     | 13-4168739     |
| A.G. Dikengil, Inc.                                   | NJ     | 22-3149900     | INSPIRIS of Pennsylvania Medical Services, P.C. | PA     | 26-2895670     |
| AbleTo Behavioral Health Services, P.C.               | CT     | 47-5519672