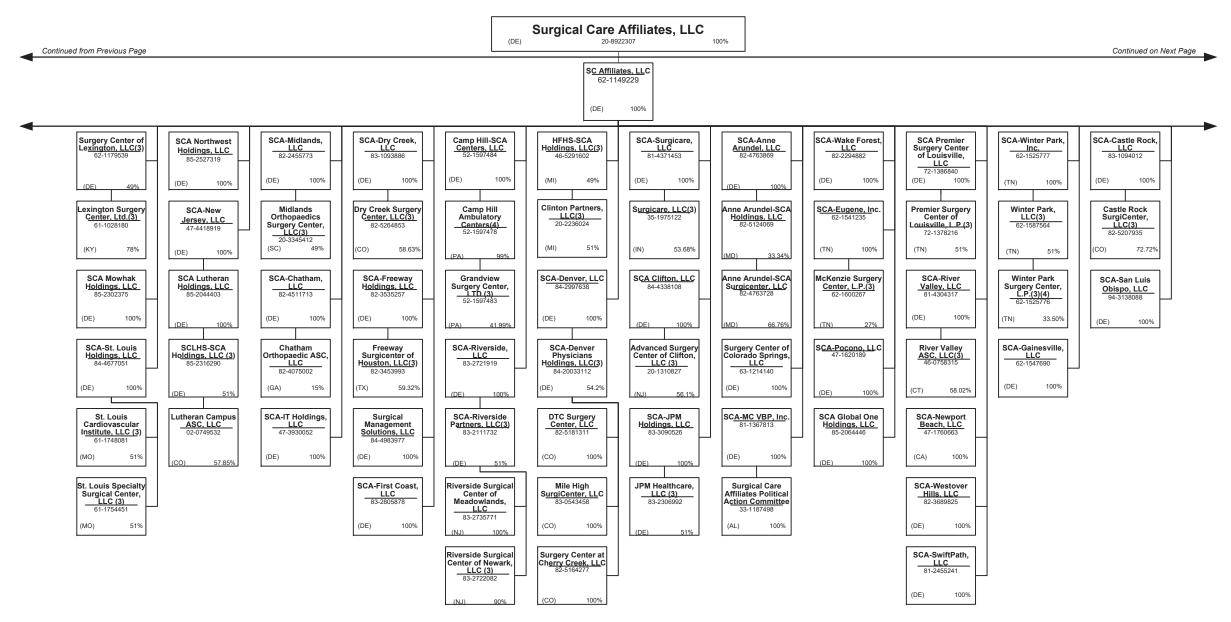

|                                                    |
|---------------------------------------------------------------------------------------------|----------------------------------------------------|
| L - Licensed or Chartered - Licensed Insurance carrier or domiciled RRG                     | R - Registered - Non-domiciled RRGs0               |
| E - Eligible - Reporting entities eligible or approved to write surplus lines in the state0 | Q - Qualified - Qualified or accredited reinsurer0 |
| N - None of the above - Not allowed to write business in the state                          |                                                    |

0

0

XXX

Premiums are allocated by state based on geographic market.

above)

0

0

0

0

0

0















































#### PART 1 – ORGANIZATIONAL CHART

#### Physician Owned Entities

| Entity Name                                           | Juris. | Federal Tax ID | Entity Name                                     | Juris. | Federal Tax ID |
|-------------------------------------------------------|--------|----------------|-------------------------------------------------|--------|----------------|
| 4C Medical Group, PLC                                 | AZ     | 45-2402948     | INSPIRIS of New York Medical Services, P.C.     | NY     | 13-4168739     |
| A.G. Dikengil, Inc.                                   | NJ     | 22-3149900     | INSPIRIS of Pennsylvania Medical Services, P.C. | PA     | 26-2895670     |
| AbleTo Behavioral Health Services, P.C.               | CT     | 47-5519672     | Lev