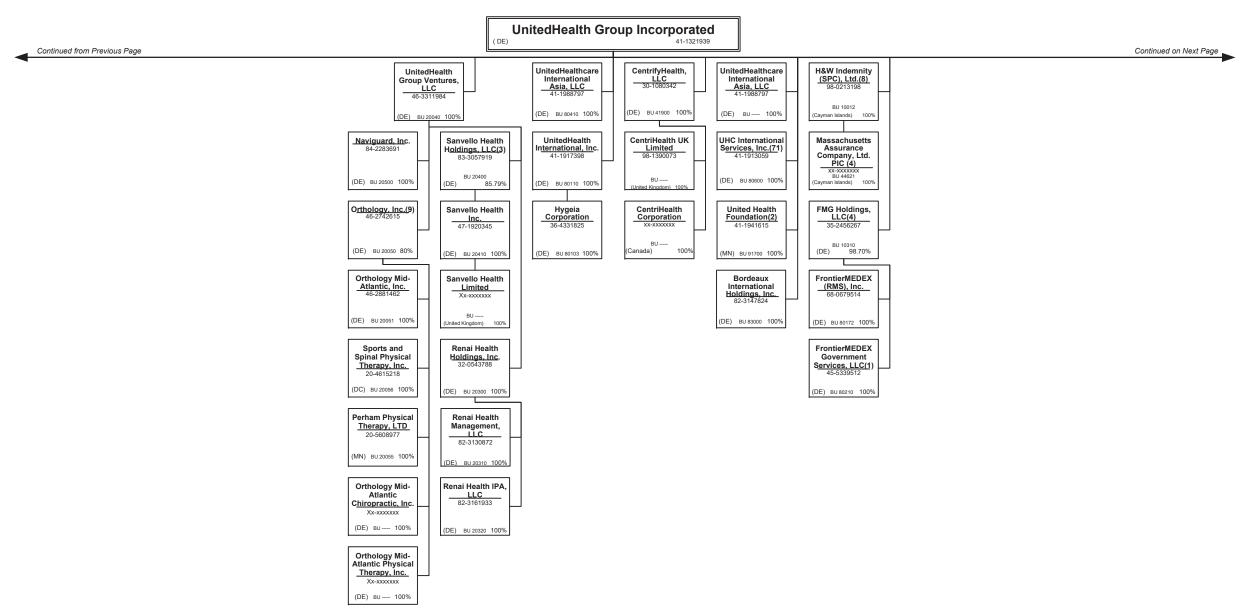

|                                                    |
|---------------------------------------------------------------------------------------------|----------------------------------------------------|
| L - Licensed or Chartered - Licensed Insurance carrier or domiciled RRG                     | R - Registered - Non-domiciled RRGs0               |
| E - Eligible - Reporting entities eligible or approved to write surplus lines in the state0 | Q - Qualified - Qualified or accredited reinsurer0 |
| N - None of the above - Not allowed to write business in the state                          |                                                    |

0

0

XXX

Premiums are allocated by state based on geographic market.

above)

0

0

0

0

0

0















































#### PART 1 – ORGANIZATIONAL CHART

#### Physician Owned Entities

| Entity Name                                           | Juris. | Federal Tax ID | Entity Name                                     | Juris. | Federal Tax ID |
|-------------------------------------------------------|--------|----------------|-------------------------------------------------|--------|----------------|
| 4C Medical Group, PLC                                 | AZ     | 45-2402948     | INSPIRIS of New York Medical Services, P.C.     | NY     | 13-4168739     |
| A.G. Dikengil, Inc.                                   | NJ     | 22-3149900     | INSPIRIS of Pennsylvania Medical Services, P.C. | PA     | 26-2895670     |
| AbleTo Behavioral Health Services, P.C.