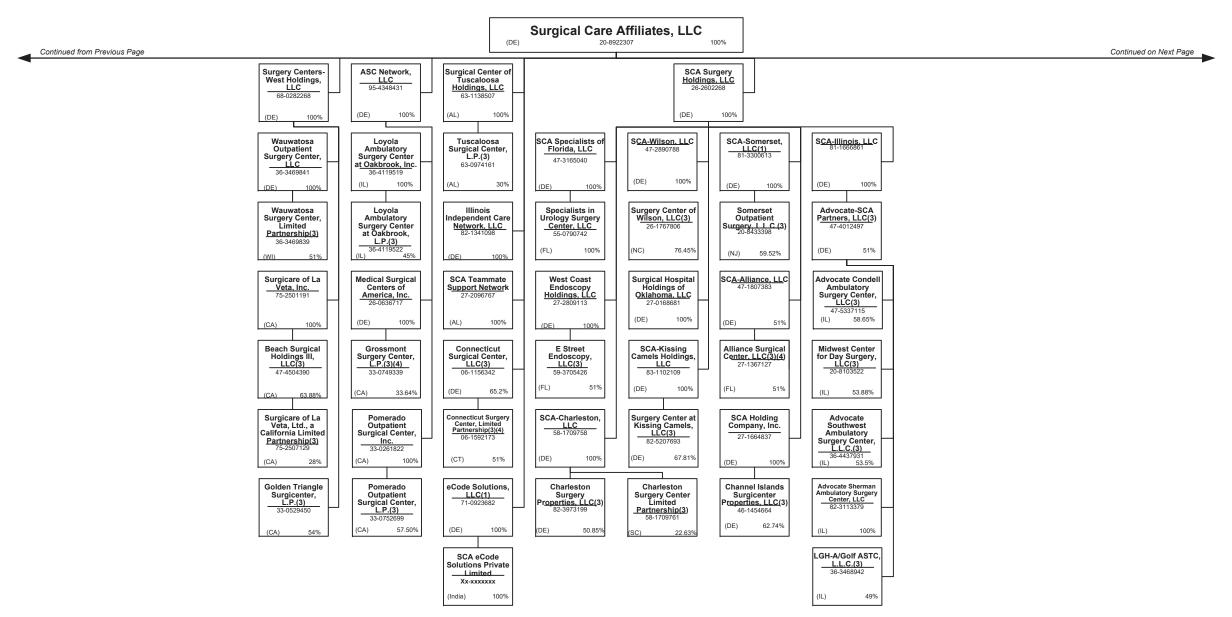

|                                                    |
|---------------------------------------------------------------------------------------------|----------------------------------------------------|
| L - Licensed or Chartered - Licensed Insurance carrier or domiciled RRG                     | R - Registered - Non-domiciled RRGs0               |
| E - Eligible - Reporting entities eligible or approved to write surplus lines in the state0 | Q - Qualified - Qualified or accredited reinsurer0 |
| N - None of the above - Not allowed to write business in the state                          |                                                    |

0

0

XXX

Premiums are allocated by state based on geographic market.

above)

0

0

0

0

0

0















































#### PART 1 – ORGANIZATIONAL CHART

#### Physician Owned Entities

| Entity Name                                           | Juris. | Federal Tax ID | Entity Name                                     | Juris. | Federal Tax ID |
|-------------------------------------------------------|--------|----------------|-------------------------------------------------|--------|----------------|
| 4C Medical Group, PLC                                 | AZ     | 45-2402948     | INSPIRIS of New York Medical Services, P.C.     | NY     | 13-4168739     |
| A.G. Dikengil, Inc.                                   | NJ     | 22-3149900     | INSPIRIS of Pennsylvania Medical Services, P.C. | PA     | 26-2895670     |
| AbleTo Behavioral Health Services, P.C.               | CT     | 47-5519672