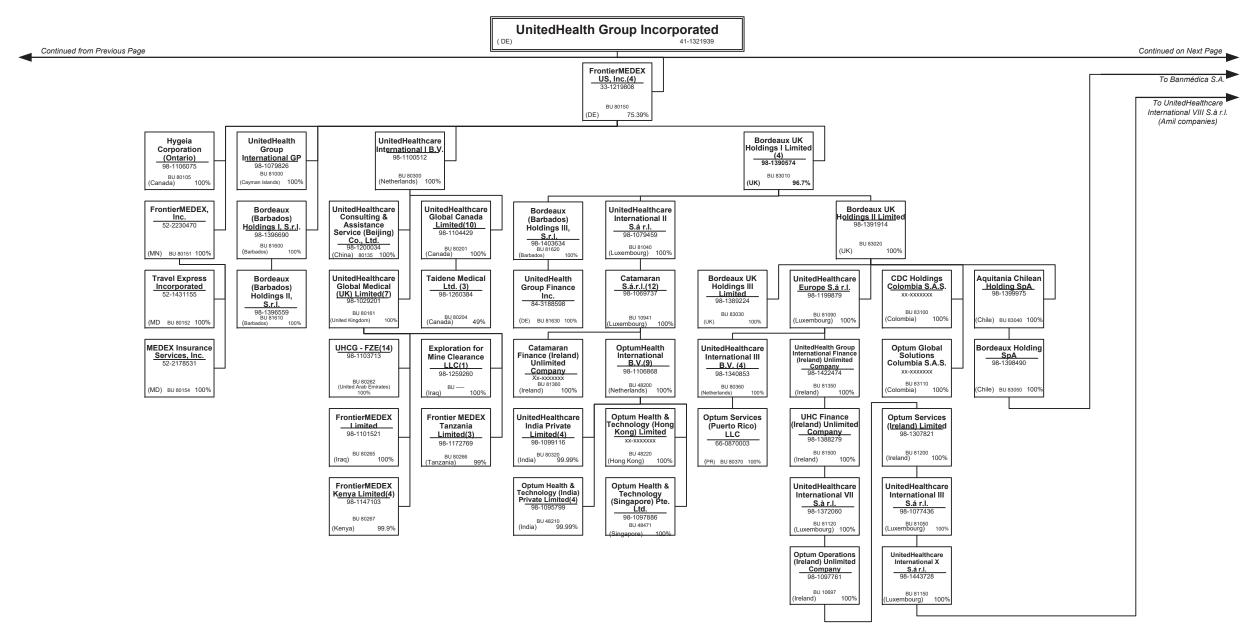

|                                                    |
|---------------------------------------------------------------------------------------------|----------------------------------------------------|
| L - Licensed or Chartered - Licensed Insurance carrier or domiciled RRG                     | R - Registered - Non-domiciled RRGs0               |
| E - Eligible - Reporting entities eligible or approved to write surplus lines in the state0 | Q - Qualified - Qualified or accredited reinsurer0 |
| N - None of the above - Not allowed to write business in the state                          |                                                    |

0

0

XXX

Premiums are allocated by state based on geographic market.

above)

0

0

0

0

0

0















































#### PART 1 – ORGANIZATIONAL CHART

#### Physician Owned Entities

| Entity Name                                           | Juris. | Federal Tax ID | Entity Name                                     | Juris. | Federal Tax ID |
|-------------------------------------------------------|--------|----------------|-------------------------------------------------|--------|----------------|
| 4C Medical Group, PLC                                 | AZ     | 45-2402948     | INSPIRIS of New York Medical Services, P.C.     | NY     | 13-4168739     |
| A.G. Dikengil, Inc.                                   | NJ     | 22-3149900     | INSPIRIS of Pennsylvania Medical Services, P.C. | PA     | 26-2895670     |
| AbleTo Behavioral Health Services, P.C.