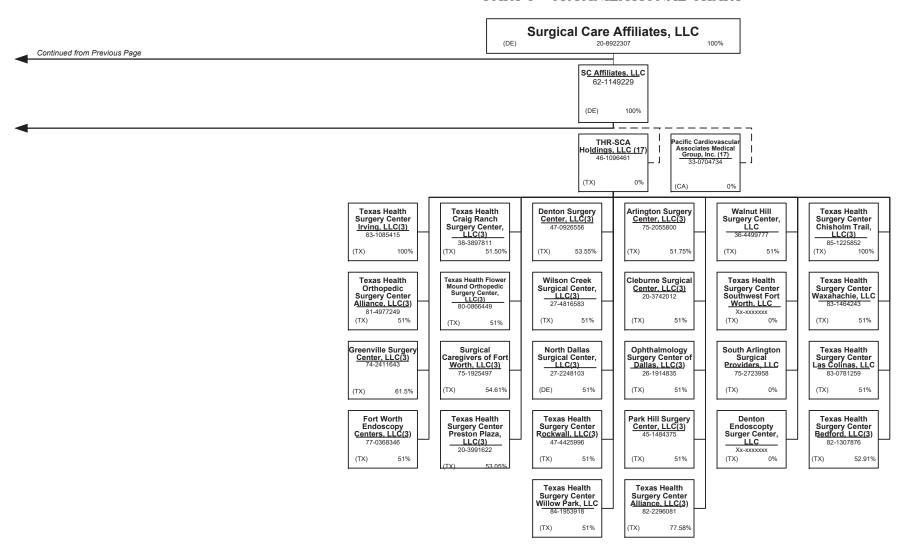

|                                                    |
|---------------------------------------------------------------------------------------------|----------------------------------------------------|
| L - Licensed or Chartered - Licensed Insurance carrier or domiciled RRG                     | R - Registered - Non-domiciled RRGs0               |
| E - Eligible - Reporting entities eligible or approved to write surplus lines in the state0 | Q - Qualified - Qualified or accredited reinsurer0 |
| N - None of the above - Not allowed to write business in the state                          |                                                    |

0

0

XXX

Premiums are allocated by state based on geographic market.

above)

0

0

0

0

0

0















































#### PART 1 – ORGANIZATIONAL CHART

#### Physician Owned Entities

| Entity Name                                           | Juris. | Federal Tax ID | Entity Name                                     | Juris. | Federal Tax ID |
|-------------------------------------------------------|--------|----------------|-------------------------------------------------|--------|----------------|
| 4C Medical Group, PLC                                 | AZ     | 45-2402948     | INSPIRIS of New York Medical Services, P.C.     | NY     | 13-4168739     |
| A.G. Dikengil, Inc.                                   | NJ     | 22-3149900     | INSPIRIS of Pennsylvania Medical Services, P.C. | PA     | 26-2895670     |
| AbleTo Behavioral Health Services, P.C.               | CT     | 47-5519672     | Level 2