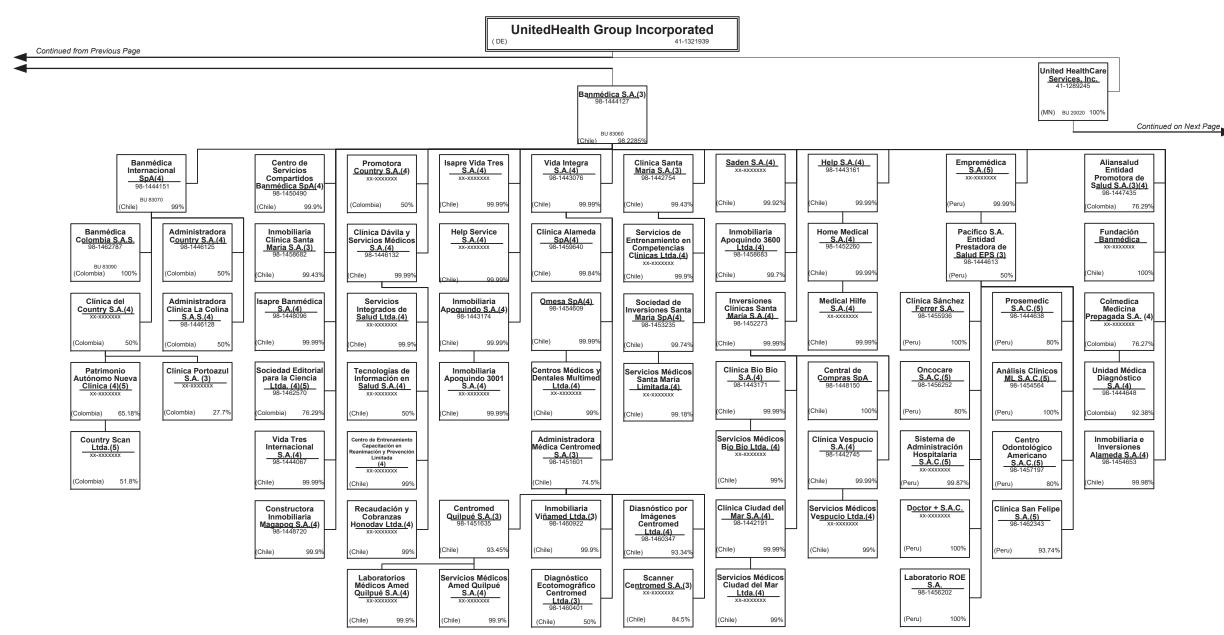

|                                                    |
|---------------------------------------------------------------------------------------------|----------------------------------------------------|
| L - Licensed or Chartered - Licensed Insurance carrier or domiciled RRG                     | R - Registered - Non-domiciled RRGs0               |
| E - Eligible - Reporting entities eligible or approved to write surplus lines in the state0 | Q - Qualified - Qualified or accredited reinsurer0 |
| N - None of the above - Not allowed to write business in the state                          |                                                    |

0

0

XXX

Premiums are allocated by state based on geographic market.

above)

0

0

0

0

0

0















































#### PART 1 – ORGANIZATIONAL CHART

#### Physician Owned Entities

| Entity Name                                           | Juris. | Federal Tax ID | Entity Name                                     | Juris. | Federal Tax ID |
|-------------------------------------------------------|--------|----------------|-------------------------------------------------|--------|----------------|
| 4C Medical Group, PLC                                 | AZ     | 45-2402948     | INSPIRIS of New York Medical Services, P.C.     | NY     | 13-4168739     |
| A.G. Dikengil, Inc.                                   | NJ     | 22-3149900     | INSPIRIS of Pennsylvania Medical Services, P.C. | PA     | 26-2895670     |
| AbleTo Behavioral Health Services, P.C.