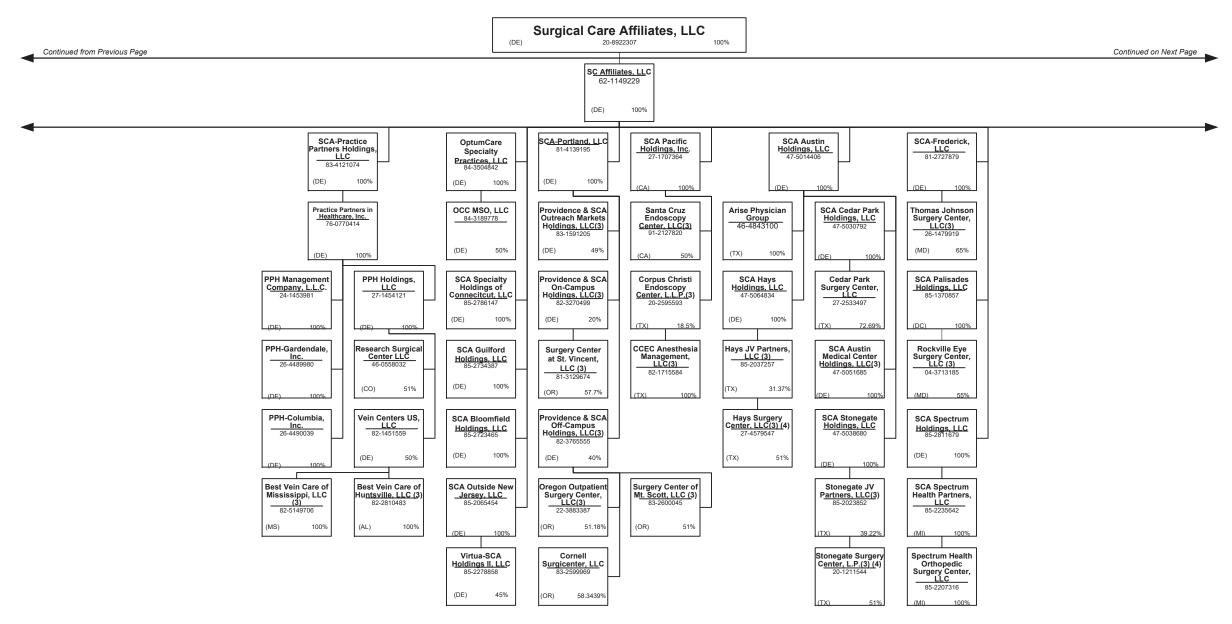

|                                                    |
|---------------------------------------------------------------------------------------------|----------------------------------------------------|
| L - Licensed or Chartered - Licensed Insurance carrier or domiciled RRG                     | R - Registered - Non-domiciled RRGs0               |
| E - Eligible - Reporting entities eligible or approved to write surplus lines in the state0 | Q - Qualified - Qualified or accredited reinsurer0 |
| N - None of the above - Not allowed to write business in the state                          |                                                    |

0

0

XXX

Premiums are allocated by state based on geographic market.

above)

0

0

0

0

0

0















































#### PART 1 – ORGANIZATIONAL CHART

#### Physician Owned Entities

| Entity Name                                           | Juris. | Federal Tax ID | Entity Name                                     | Juris. | Federal Tax ID |
|-------------------------------------------------------|--------|----------------|-------------------------------------------------|--------|----------------|
| 4C Medical Group, PLC                                 | AZ     | 45-2402948     | INSPIRIS of New York Medical Services, P.C.     | NY     | 13-4168739     |
| A.G. Dikengil, Inc.                                   | NJ     | 22-3149900     | INSPIRIS of Pennsylvania Medical Services, P.C. | PA     | 26-2895670     |
| AbleTo Behavioral Health Services, P.C.               | CT     | 47-5519672     | Level