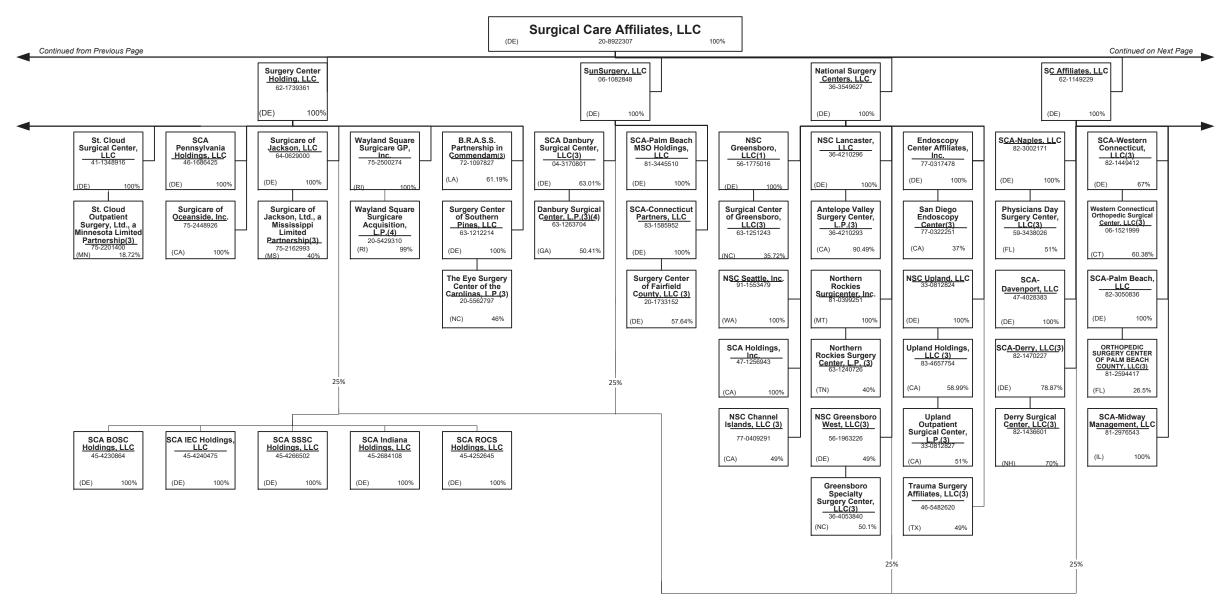

|                                                    |
|---------------------------------------------------------------------------------------------|----------------------------------------------------|
| L - Licensed or Chartered - Licensed Insurance carrier or domiciled RRG                     | R - Registered - Non-domiciled RRGs0               |
| E - Eligible - Reporting entities eligible or approved to write surplus lines in the state0 | Q - Qualified - Qualified or accredited reinsurer0 |
| N - None of the above - Not allowed to write business in the state                          |                                                    |

0

0

XXX

Premiums are allocated by state based on geographic market.

above)

0

0

0

0

0

0















































#### PART 1 – ORGANIZATIONAL CHART

#### Physician Owned Entities

| Entity Name                                           | Juris. | Federal Tax ID | Entity Name                                     | Juris. | Federal Tax ID |
|-------------------------------------------------------|--------|----------------|-------------------------------------------------|--------|----------------|
| 4C Medical Group, PLC                                 | AZ     | 45-2402948     | INSPIRIS of New York Medical Services, P.C.     | NY     | 13-4168739     |
| A.G. Dikengil, Inc.                                   | NJ     | 22-3149900     | INSPIRIS of Pennsylvania Medical Services, P.C. | PA     | 26-2895670     |
| AbleTo Behavioral Health Services, P.C.               | CT     | 47-5519672