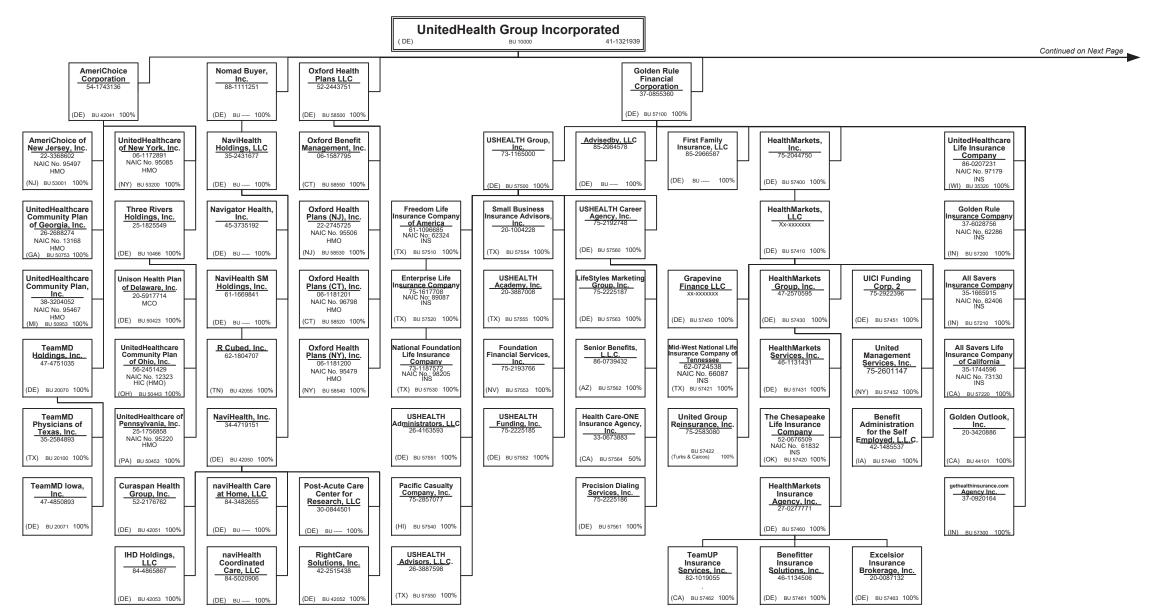

|                                                    |
|---------------------------------------------------------------------------------------------|----------------------------------------------------|
| L - Licensed or Chartered - Licensed Insurance carrier or domiciled RRG                     | R - Registered - Non-domiciled RRGs0               |
| E - Eligible - Reporting entities eligible or approved to write surplus lines in the state0 | Q - Qualified - Qualified or accredited reinsurer0 |
| N - None of the above - Not allowed to write business in the state                          |                                                    |

0

0

XXX

Premiums are allocated by state based on geographic market.

above)

0

0

0

0

0

0















































#### PART 1 – ORGANIZATIONAL CHART

#### Physician Owned Entities

| Entity Name                                           | Juris. | Federal Tax ID | Entity Name                                     | Juris. | Federal Tax ID |
|-------------------------------------------------------|--------|----------------|-------------------------------------------------|--------|----------------|
| 4C Medical Group, PLC                                 | AZ     | 45-2402948     | INSPIRIS of New York Medical Services, P.C.     | NY     | 13-4168739     |
| A.G. Dikengil, Inc.                                   | NJ     | 22-3149900     | INSPIRIS of Pennsylvania Medical Services, P.C. | PA     | 26-2895670     |
| AbleTo Behavioral Health Services, P.C.