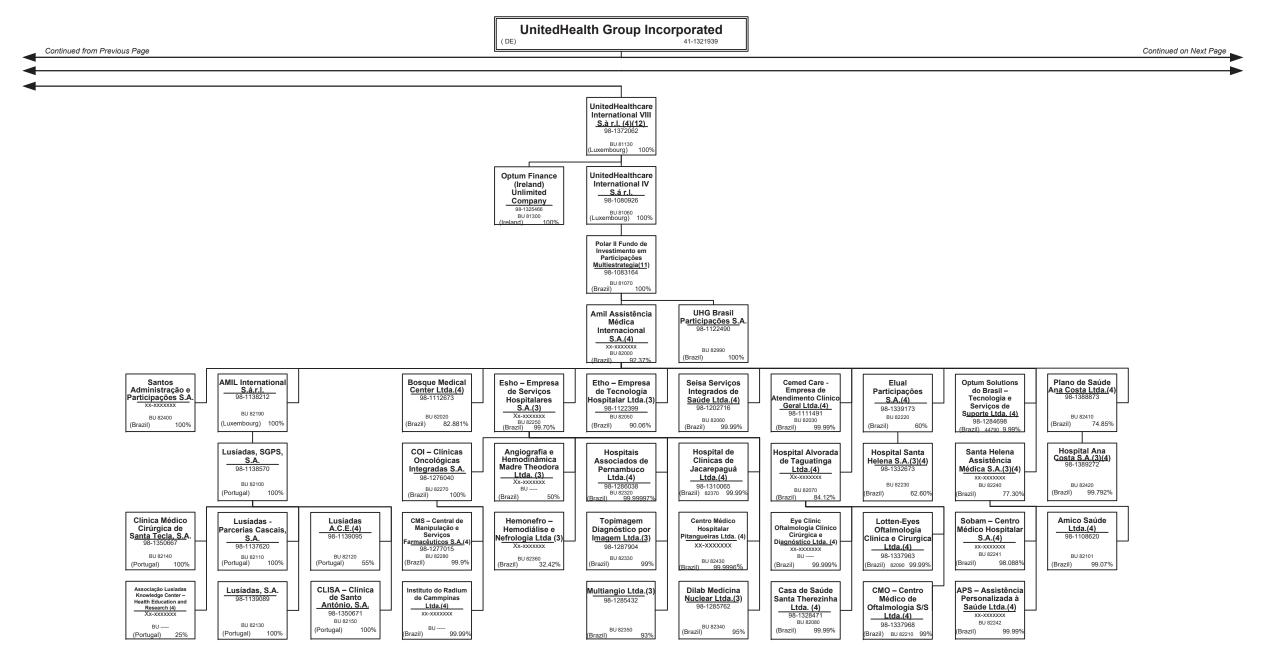

|                                                    |
|---------------------------------------------------------------------------------------------|----------------------------------------------------|
| L - Licensed or Chartered - Licensed Insurance carrier or domiciled RRG                     | R - Registered - Non-domiciled RRGs0               |
| E - Eligible - Reporting entities eligible or approved to write surplus lines in the state0 | Q - Qualified - Qualified or accredited reinsurer0 |
| N - None of the above - Not allowed to write business in the state                          |                                                    |

0

0

XXX

Premiums are allocated by state based on geographic market.

above)

0

0

0

0

0

0















































#### PART 1 – ORGANIZATIONAL CHART

#### Physician Owned Entities

| Entity Name                                           | Juris. | Federal Tax ID | Entity Name                                     | Juris. | Federal Tax ID |
|-------------------------------------------------------|--------|----------------|-------------------------------------------------|--------|----------------|
| 4C Medical Group, PLC                                 | AZ     | 45-2402948     | INSPIRIS of New York Medical Services, P.C.     | NY     | 13-4168739     |
| A.G. Dikengil, Inc.                                   | NJ     | 22-3149900     | INSPIRIS of Pennsylvania Medical Services, P.C. | PA     | 26-2895670     |
| AbleTo Behavioral Health Services, P.C.