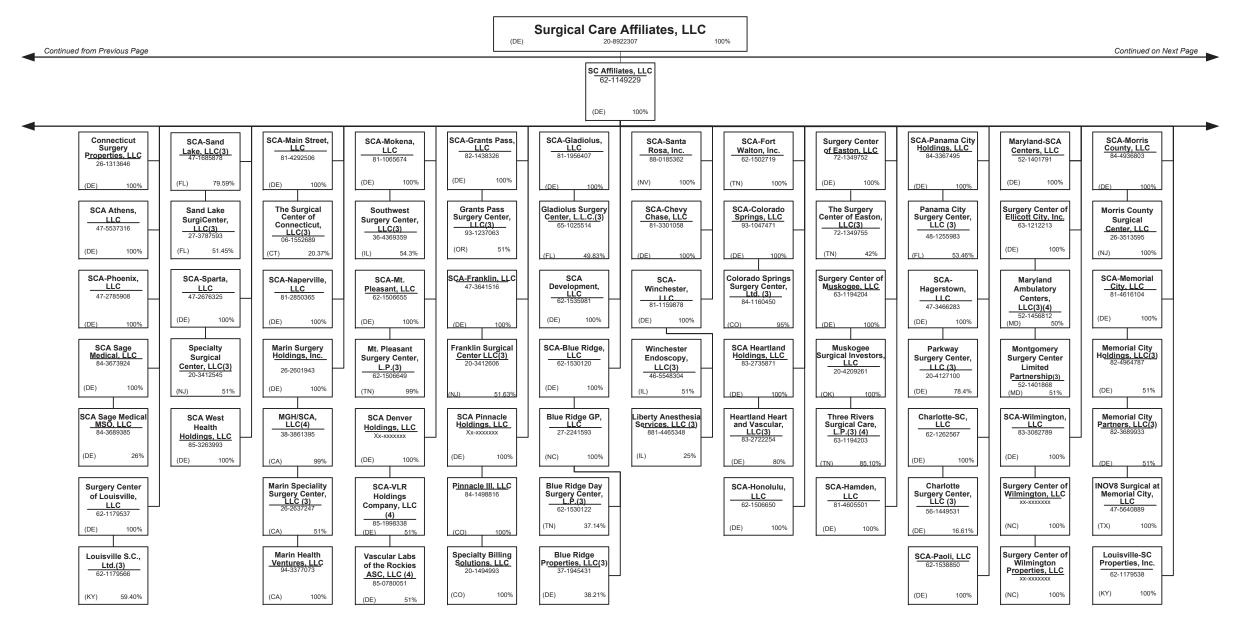

|                                                    |
|---------------------------------------------------------------------------------------------|----------------------------------------------------|
| L - Licensed or Chartered - Licensed Insurance carrier or domiciled RRG                     | R - Registered - Non-domiciled RRGs0               |
| E - Eligible - Reporting entities eligible or approved to write surplus lines in the state0 | Q - Qualified - Qualified or accredited reinsurer0 |
| N - None of the above - Not allowed to write business in the state                          |                                                    |

0

0

XXX

Premiums are allocated by state based on geographic market.

above)

0

0

0

0

0

0















































#### PART 1 – ORGANIZATIONAL CHART

#### Physician Owned Entities

| Entity Name                                           | Juris. | Federal Tax ID | Entity Name                                     | Juris. | Federal Tax ID |
|-------------------------------------------------------|--------|----------------|-------------------------------------------------|--------|----------------|
| 4C Medical Group, PLC                                 | AZ     | 45-2402948     | INSPIRIS of New York Medical Services, P.C.     | NY     | 13-4168739     |
| A.G. Dikengil, Inc.                                   | NJ     | 22-3149900     | INSPIRIS of Pennsylvania Medical Services, P.C. | PA     | 26-2895670     |
| AbleTo Behavioral Health Services, P.C.               | CT     | 47-5519672     |