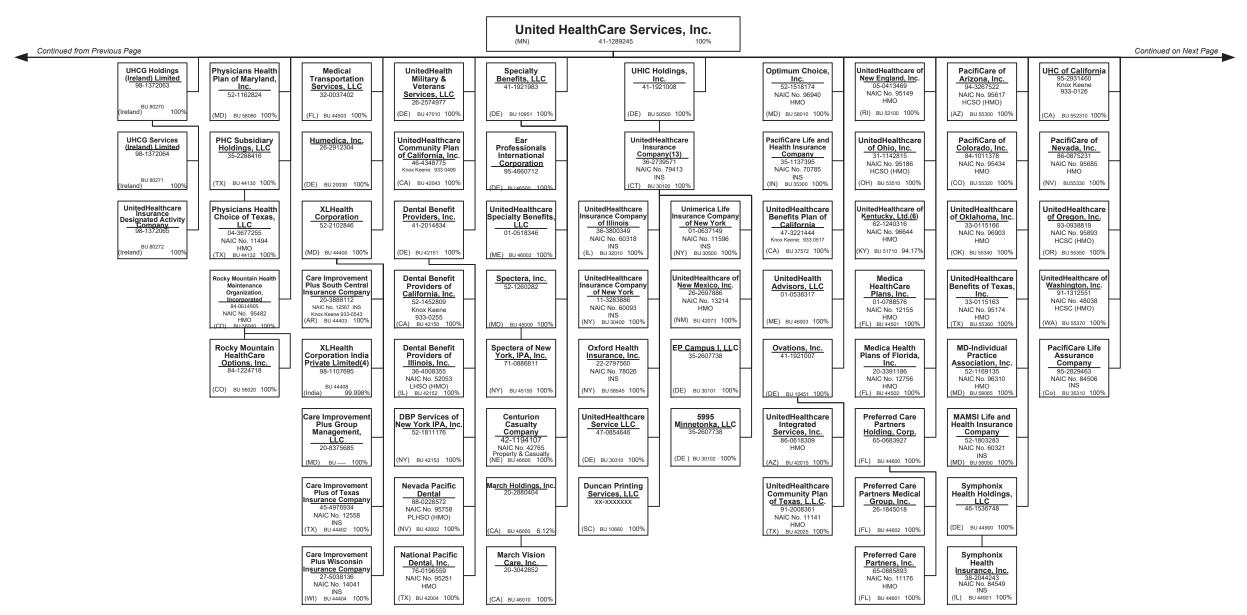

|                                                    |
|---------------------------------------------------------------------------------------------|----------------------------------------------------|
| L - Licensed or Chartered - Licensed Insurance carrier or domiciled RRG                     | R - Registered - Non-domiciled RRGs0               |
| E - Eligible - Reporting entities eligible or approved to write surplus lines in the state0 | Q - Qualified - Qualified or accredited reinsurer0 |
| N - None of the above - Not allowed to write business in the state                          |                                                    |

0

0

XXX

Premiums are allocated by state based on geographic market.

above)

0

0

0

0

0

0















































#### PART 1 – ORGANIZATIONAL CHART

#### Physician Owned Entities

| Entity Name                                           | Juris. | Federal Tax ID | Entity Name                                     | Juris. | Federal Tax ID |
|-------------------------------------------------------|--------|----------------|-------------------------------------------------|--------|----------------|
| 4C Medical Group, PLC                                 | AZ     | 45-2402948     | INSPIRIS of New York Medical Services, P.C.     | NY     | 13-4168739     |
| A.G. Dikengil, Inc.                                   | NJ     | 22-3149900     | INSPIRIS of Pennsylvania Medical Services, P.C. | PA     | 26-2895670     |
| AbleTo Behavioral Health Services, P.C.               |