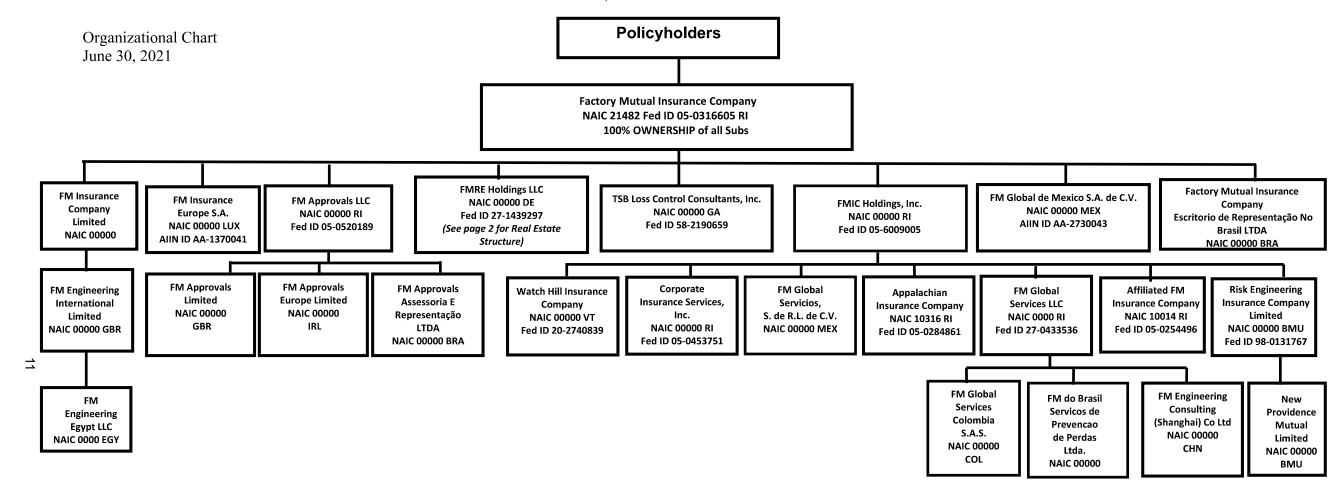

|                         |
|                      | above)                                  |     | XXX    | 175,840       | 252,030                          | 0                      | (13,738)             | 9,005,447            | 21,179                  |
| a) Activ             | e Status Counts:                        |     | ///\   | 110,040       | 202,000                          | 0                      | (10,700)             | 0,000,177            |                         |

than their state of domicile - see DSLI).

D - Domestic Surplus Lines Insurer (DSLI) - Reporting entities authorized to write surplus lines in the state of domicile.

Q - Qualified - Qualified or accredited reinsurer. ......0

N - None of the above - Not allowed to write business in the state .....





## SCHEDULE Y

## PART 1A - DETAIL OF INSURANCE HOLDING COMPANY SYSTEM

|