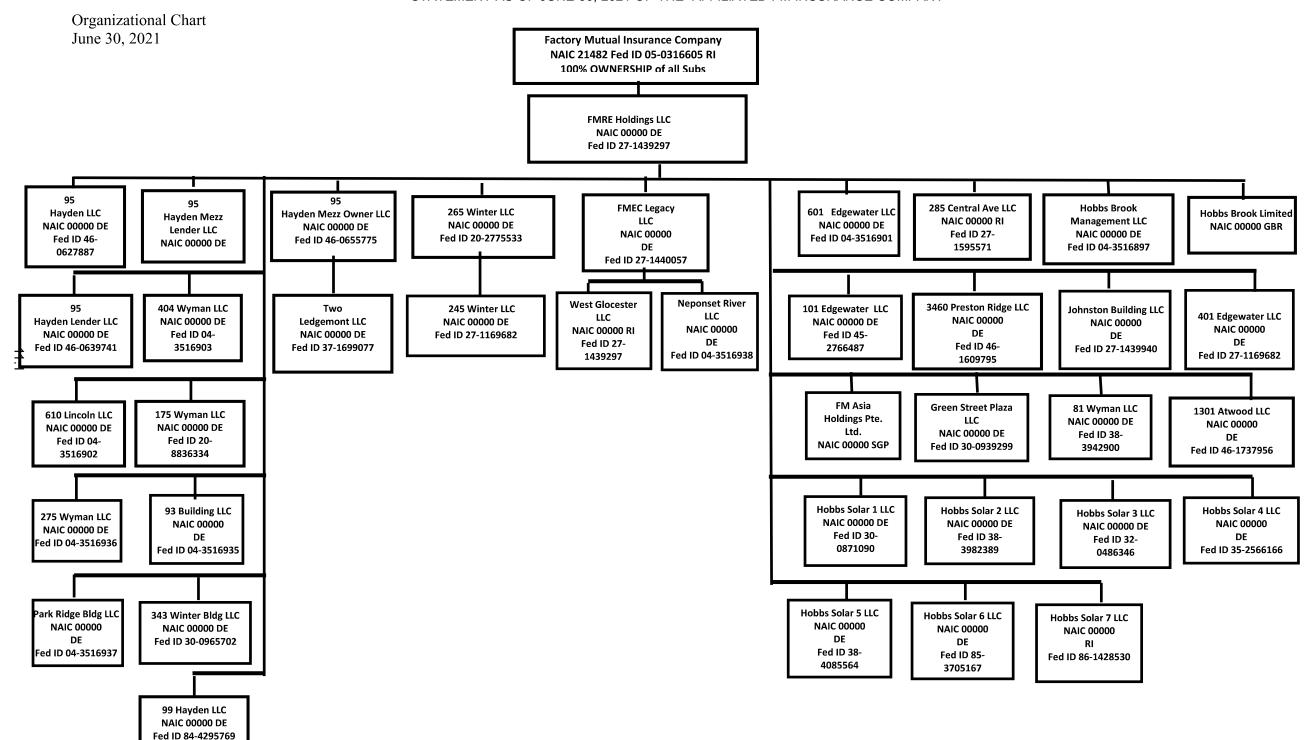

|                         |
|                      | above)                                  |     | XXX    | 175,840       | 252,030                          | 0                      | (13,738)             | 9,005,447            | 21,179                  |
| a) Activ             | e Status Counts:                        |     | ///\   | 110,040       | 202,000                          | 0                      | (10,700)             | 0,000,177            |                         |

than their state of domicile - see DSLI).

D - Domestic Surplus Lines Insurer (DSLI) - Reporting entities authorized to write surplus lines in the state of domicile.

Q - Qualified - Qualified or accredited reinsurer. ......0

N - None of the above - Not allowed to write business in the state .....





## SCHEDULE Y

## PART 1A - DETAIL OF INSURANCE HOLDING COMPANY SYSTEM

|