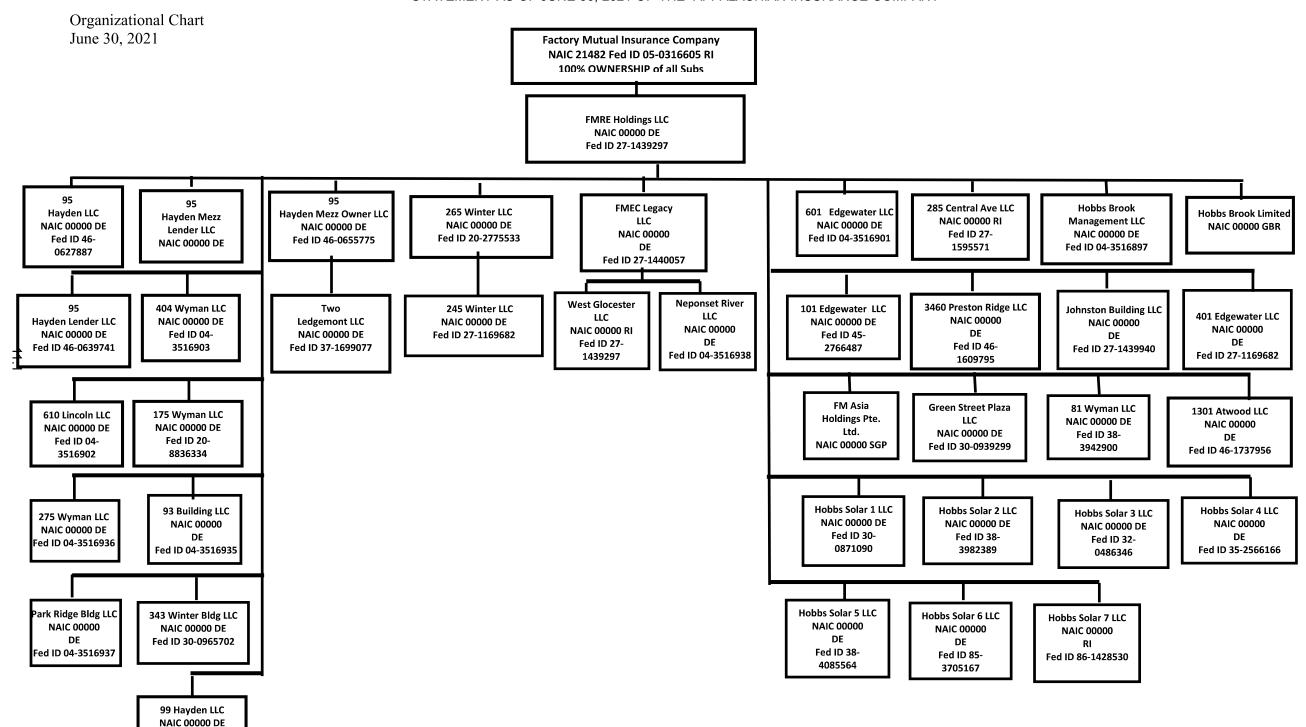

55555.     | 58003 plus 58998)(Line 58                |                                                                                                                              |               |                 |                       |                      |              |                  |
|            | above)                                   | XXX                                                                                                                          | 0             | 0               | 0                     | 0                    | 0            | 0                |

(a) Active Status Counts:

R - Registered - Non-domiciled RRGs ... 0
Q - Qualified - Qualified or accredited reinsurer ... 0
N - None of the above - Not allowed to write business in the state ... 2





Fed ID 84-4295769

## SCHEDULE Y

## PART 1A - DETAIL OF INSURANCE HOLDING COMPANY SYSTEM

|       | PART 1A - DETAIL OF INSURANCE HOLDING COMPANY SYSTEM |         |              |         |     |                    |