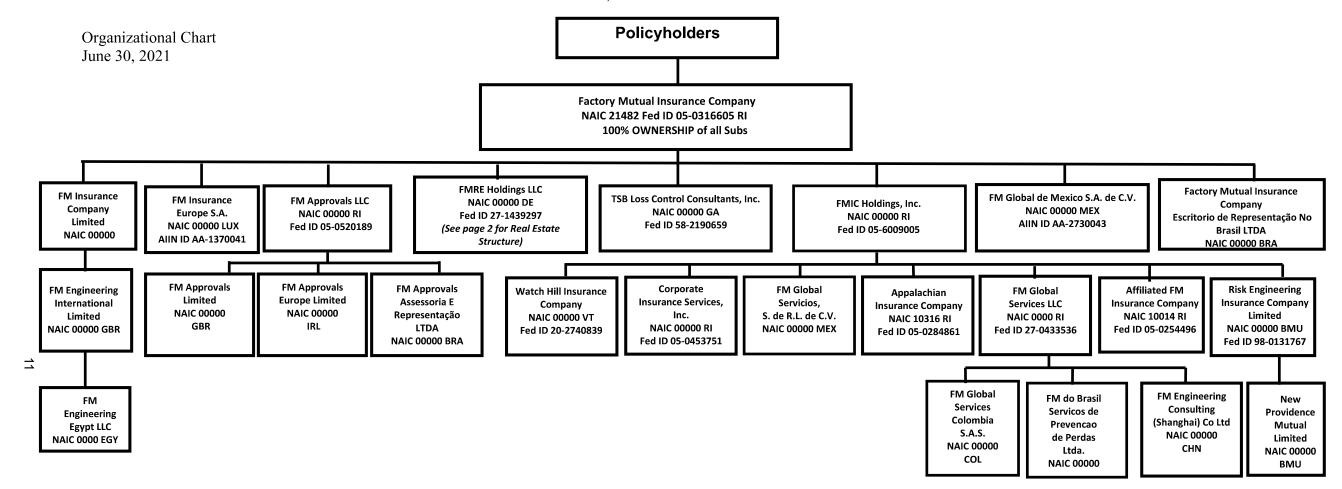

| 55555.     | 58003 plus 58998)(Line 58                |                                                                                                                              |               |                 |                       |                      |              |                  |
|            | above)                                   | XXX                                                                                                                          | 0             | 0               | 0                     | 0                    | 0            | 0                |

(a) Active Status Counts:

R - Registered - Non-domiciled RRGs ... 0
Q - Qualified - Qualified or accredited reinsurer ... 0
N - None of the above - Not allowed to write business in the state ... 2





Fed ID 84-4295769

## SCHEDULE Y

## PART 1A - DETAIL OF INSURANCE HOLDING COMPANY SYSTEM

|       | PART 1A - DETAIL OF INSURANCE HOLDING COMPANY SYSTEM |         |              |         |     |                    |