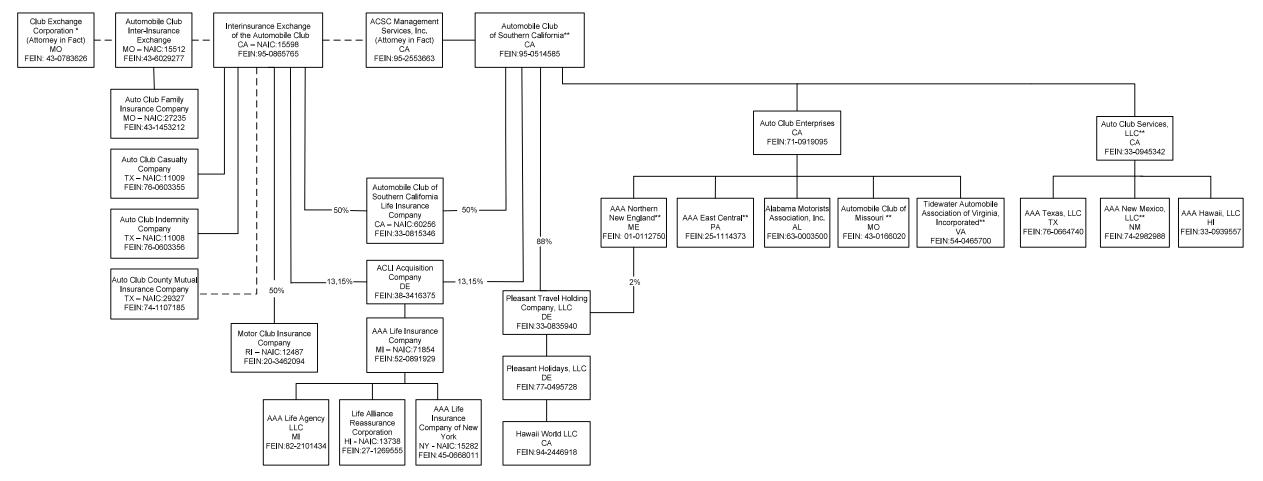

#### MOTOR CLUB INSURANCE COMPANY

20-3462094

NAIC Group Code 1318 1318 NAIC Company Code 12487 Employer's ID Number \_\_\_\_\_ Rhode Island , State of Domicile or Port of Entry RI Organized under the Laws of Country of Domicile United States of America