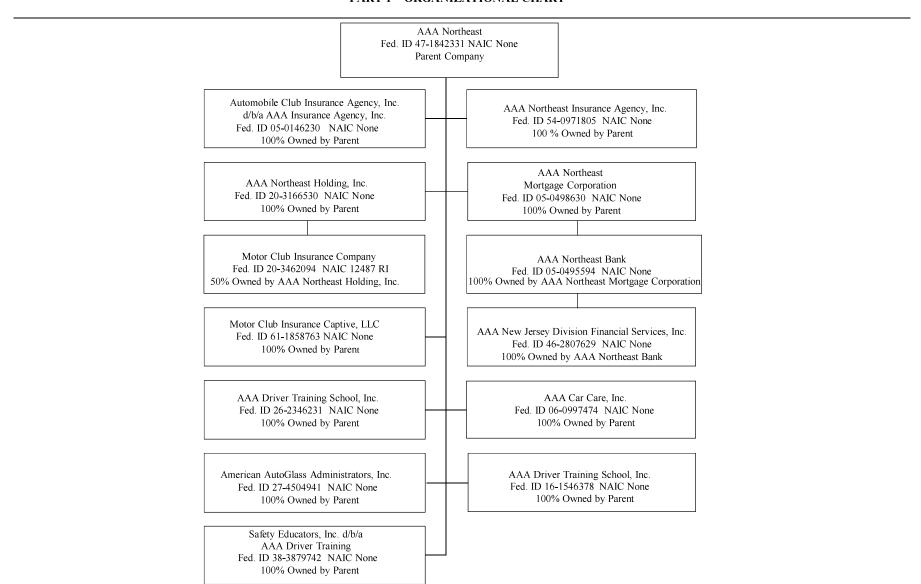

- (' | e Status Counts:                         |             | ·                  |                  | <del>-</del>          |                         |              | _              |

|     |        | above  | /       |
|-----|--------|--------|---------|
| (a) | Active | Status | Counts: |

- L Licensed or Chartered Licensed Insurance carrier or domiciled RRG...
- E Eligible Reporting entities eligible or approved to write surplus lines in the state (other
- lines in the state of domicile.
- .....2 R Registered Non-domiciled RRGs....
  - Q Qualified Qualified or accredited reinsurer. .....
  - N None of the above Not allowed to write business in the state ...

# SCHEDULE Y – INFORMATION CONCERNING ACTIVITIES OF INSURER MEMBERS OF A HOLDING COMPANY GROUP PART 1 – ORGANIZATIONAL CHART



# SCHEDULE Y – INFORMATION CONCERNING ACTIVITIES OF INSURER MEMBERS OF A HOLDING COMPANY GROUP PART 1 – ORGANIZATIONAL CHART



| CONTROL KEY: Possession of 100% of voting interests unless otherwise noted = |
|------------------------------------------------------------------------------|
| Contractual or other relationship =                                          |

<sup>\*</sup> Club Exchange Corporation, a Missouri corporation, the attorney-in-fact of the Automobile Club Inter-Insurance Exchange, is a wholly owned subsidiary of Automobile Club of Missouri.

<sup>\*\*</sup> See next two pages for additional subsidiaries and affiliates.

### 11.2

### LIST OF ADDITIONAL SUBSIDIARIES/AFFILIATED COMPANIES

| PARENT/CONTROLLING COMPANY | SUBSIDIARY/AFFILIATE |
|--------------------------