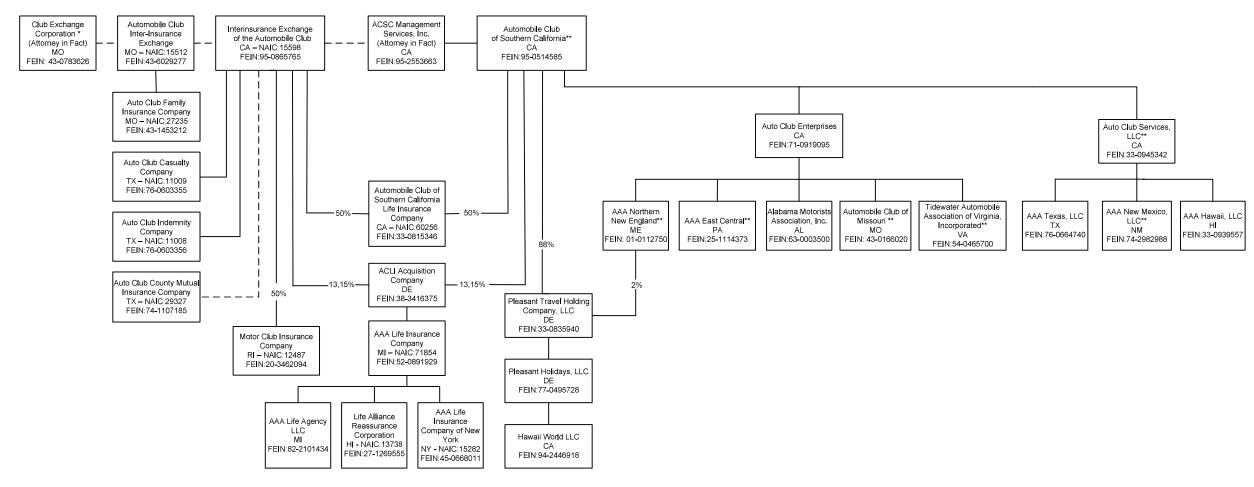

|              | _              |

|     |        | above  | /       |
|-----|--------|--------|---------|
| (a) | Active | Status | Counts: |

- L Licensed or Chartered Licensed Insurance carrier or domiciled RRG...
- E Eligible Reporting entities eligible or approved to write surplus lines in the state (other
- lines in the state of domicile.
- .....2 R Registered Non-domiciled RRGs....
  - Q Qualified Qualified or accredited reinsurer. .....
  - N None of the above Not allowed to write business in the state ...

# SCHEDULE Y – INFORMATION CONCERNING ACTIVITIES OF INSURER MEMBERS OF A HOLDING COMPANY GROUP PART 1 – ORGANIZATIONAL CHART



# SCHEDULE Y – INFORMATION CONCERNING ACTIVITIES OF INSURER MEMBERS OF A HOLDING COMPANY GROUP PART 1 – ORGANIZATIONAL CHART



| CONTROL KEY: Possession of 100% of voting interests unless otherwise noted = |
|------------------------------------------------------------------------------|
| Contractual or other relationship =                                          |

<sup>\*</sup> Club Exchange Corporation, a Missouri corporation, the attorney-in-fact of the Automobile Club Inter-Insurance Exchange, is a wholly owned subsidiary of Automobile Club of Missouri.

<sup>\*\*</sup> See next two pages for additional subsidiaries and affiliates.

### 11.2

### LIST OF ADDITIONAL SUBSIDIARIES/AFFILIATED COMPANIES

| PARENT/CONTROLLING COMPANY | SUBSIDIARY/AFFILIATE |
|----------------------------|----------------------|
|                            |                      |

Auto Club Services, LLC Automobile Club of Haw