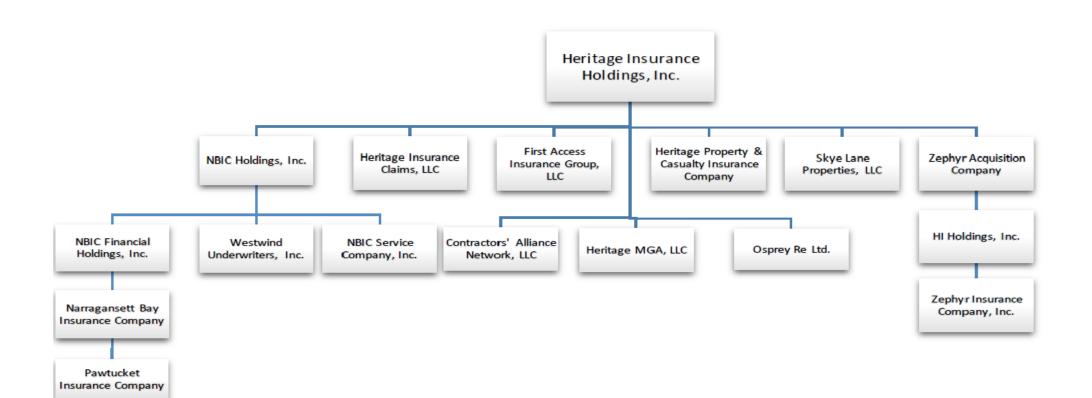

| _                       | 2                     |
| 58999            | page<br>TOTALS (Lines 58001 thre | ouah         | XXX                     | 0                       | 0                     | 0                       | 0                     | 0                       | 0                     |
|                  | 58003 plus 58998) (Line 5        |              |                         | 0                       | 0                     | 0                       |                       |                         |                       |
|                  |                                  |              | XXX                     |                         |                       |                         | 0                     | 0                       | 0                     |



# SCHEDULE Y PART 1A – DETAIL OF INSURANCE HOLDING COMPANY SYSTEM

| 1       | 2