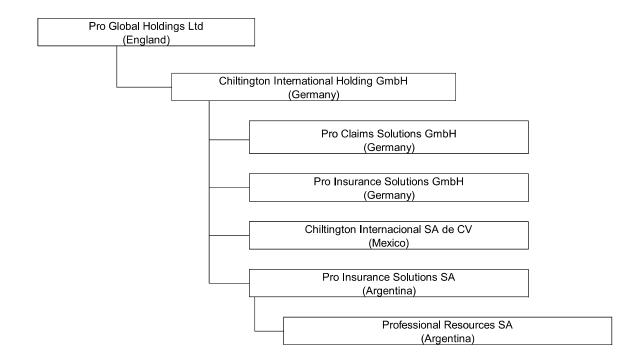

r state of domicile - see DSLI)                                                          | 0  |
| D - Domestic Surplus Lines Insurer (DSLI) - Reporting entities authorized to write surplus        |    |
| lines in the state of domicile                                                                    | 0  |

| R - Registered - Non-domiciled RRGs                | 0  |
|----------------------------------------------------|----|
| Q - Qualified - Qualified or accredited reinsurer. | 24 |
| N - None of the above - Not allowed to write       |    |
| business in the state                              | 22 |
|                                                    |    |



FN 1 Chiltington International subsidiaries shown in Appendix 1

APPENDIX 1 - Chiltington International Holding Company GmbH



### **SCHEDULE Y**

### PART 1A - DETAIL OF INSURANCE HOLDING COMPANY SYSTEM

| 1      | 2                                | 3       | 4          | 5       | 6   | 7                  | 8                                             | 9       | 10        | 11                                     | 12                | 13      | 14                      | 15      | 16 |
|--------|----------------------------------|---------|------------|---------|-----|--------------------|-----------------------------------------------|---------|-----------|----------------------------------------|-------------------|---------|-------------------------|---------|----|
|        |                                  |         |            |         |     |                    |