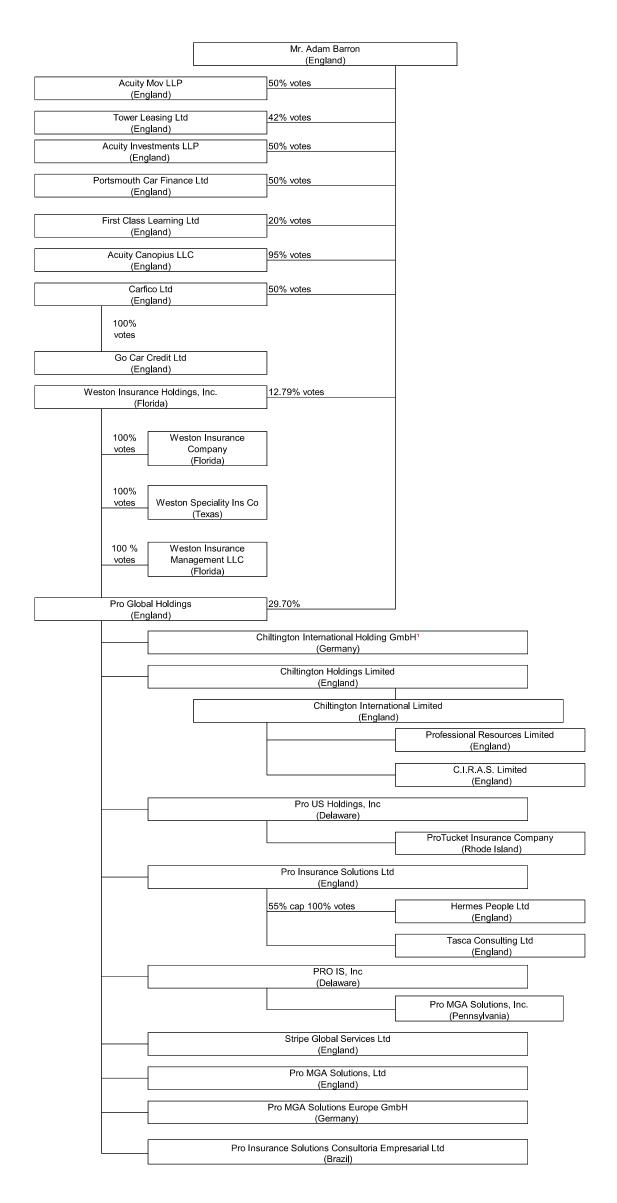

---|----|
| E - Eligible - Reporting entities eligible or approved to write surplus lines in the state (other |    |
| than their state of domicile - see DSLI)                                                          | 0  |
| D - Domestic Surplus Lines Insurer (DSLI) - Reporting entities authorized to write surplus        |    |
| lines in the state of domicile                                                                    | 0  |

| R - Registered - Non-domiciled RRGs                | 0  |
|----------------------------------------------------|----|
| Q - Qualified - Qualified or accredited reinsurer. | 24 |
| N - None of the above - Not allowed to write       |    |
| business in the state                              | 22 |
|                                                    |    |



FN 1 Chiltington International subsidiaries shown in Appendix 1

APPENDIX 1 - Chiltington International Holding Company GmbH



### **SCHEDULE Y**

### PART 1A - DETAIL OF INSURANCE HOLDING COMPANY SYSTEM

| 1      | 2                                | 3       | 4          | 5       | 6   | 7                  | 8                                             | 9       | 10        | 11                                     | 12                | 13      | 14                      | 15      | 16 |
|--------|----------------------------------|---------|------------|---------|-----|--------------------|-----------------------------------------------|---------|-----------|----------------------------------------|-------------------|---------|-------------------------|---------|----|
|        |