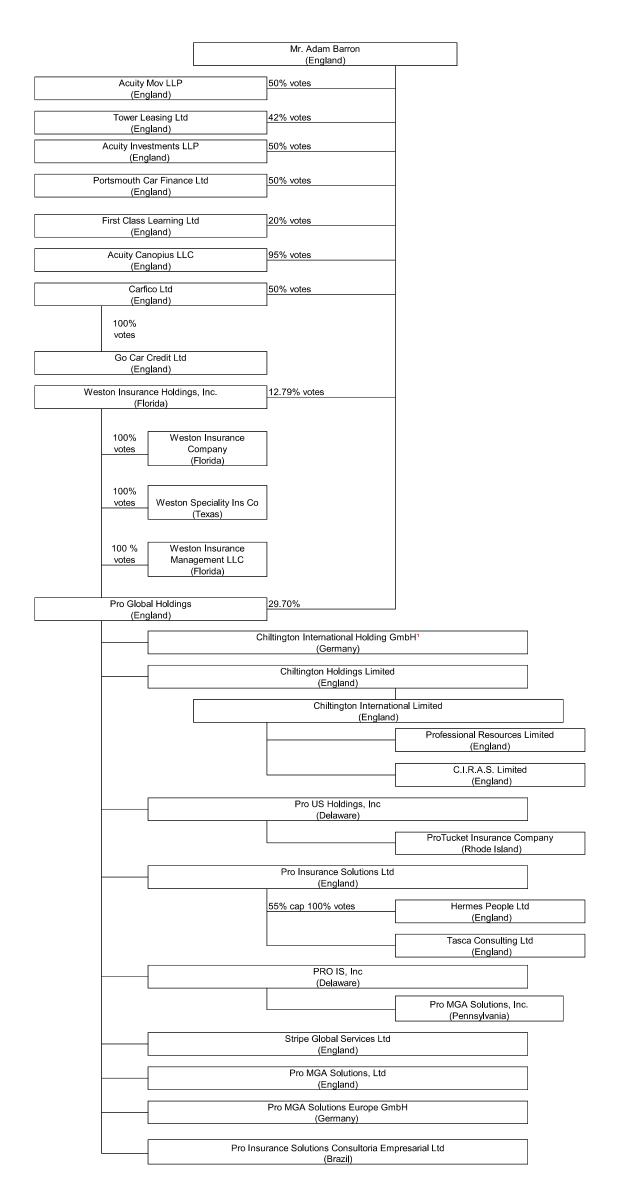

|                                         |                            |                              |                            |                              |                            |
|        |                                                        | XXX                     | 0                                       | 0                          | 0                            | 0                          | 0                            |                            |

- L Licensed or Chartered Licensed Insurance carrier or domiciled RRG..... E - Eligible - Reporting entities eligible or approved to write surplus lines in the state (other
- lines in the state of domicile.
- R Registered Non-domiciled RRGs.....
  - Q Qualified Qualified or accredited reinsurer. .....24



FN 1 Chiltington International subsidiaries shown in Appendix 1

APPENDIX 1 - Chiltington International Holding Company GmbH



# **SCHEDULE Y**

# PART 1A - DETAIL OF INSURANCE HOLDING COMPANY SYSTEM

|        | •                                |         |            |         |     |                    |