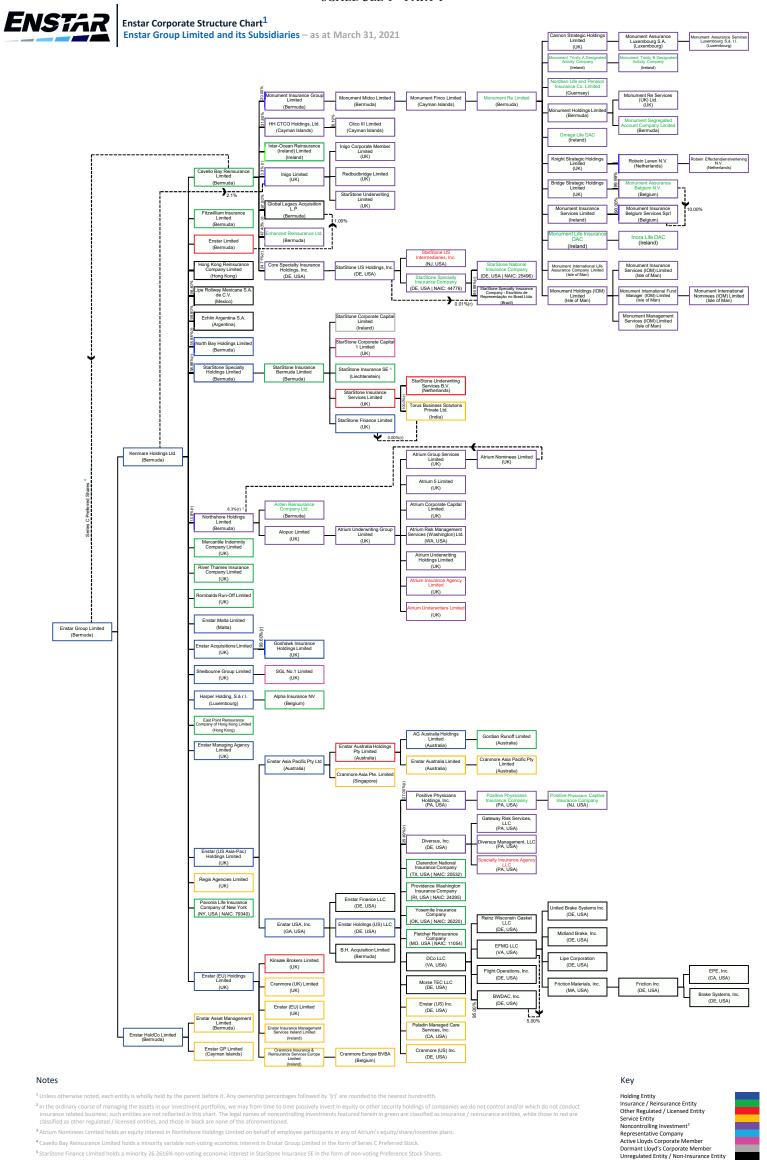

| 0                          | 0                    | <sup> </sup>               | U                            | 0                          |
|                  | 58003 plus 58998) (Line 5       |            |                         |                              |                            |                      | . [                        |                              |                            |
|                  | above)<br>ve Status Counts      |            | XXX                     | 0                            | 0                          | 0                    | 0                          | 0                            | 0                          |

#### STATEMENT AS OF MARCH 31, 2021 FOR THE Providence Waashington Insurance Companny SCHEDULE Y - PART 1



<sup>3</sup> Atrium Nominees Limited holds an equity interest in Northshore Holdings Limited on behalf of employee participants in any of Atrium's equity/share/in 5 StarStone Finance Limited holds a minority 26.2616% non-voting economic interest in StarStone Insurance SE in the form of non-voting Preference Stock Shares

## 7

|       |            |                 |           |         | 6   | Name of<br>Securities                      | 8                                | 9           | 10                              | 11                                       | Type of Control                                           | 13                                    | 14                                      | 15                               | 16 |
|-------|------------|-----------------|-------