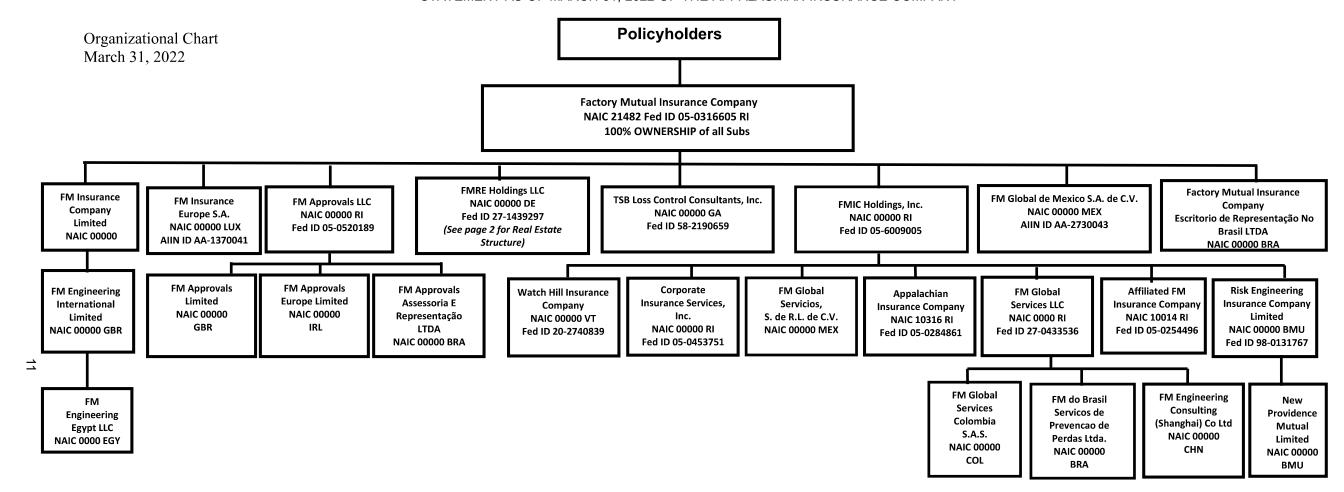

|
| 58998. | Summary of remaining write-ins for Line 58 from overflow page | XXX              | 0                 | 0               | 0                                             | 0               | 0                 | 0                                  |
|        | Totals (Lines 58001 through                                   |                  |                   | 0               |                                               |                 |                   |                                    |
| 58999. | 58003 plus 58998)(Line 58                                     |                  |                   |                 |                                               | L               | 1                 |                                    |





# SCHEDULE Y

# PART 1A - DETAIL OF INSURANCE HOLDING COMPANY SYSTEM

|       | PART 1A - DETAIL OF INSURANCE HOLDING COMPANY SYSTEM |          |              |         |     |                    |                                                                    |         |           |                                            |                   |         |                                         |           |               |
|-------|------------------------------------------------------|----------|--------------|---------|-----|--------------------|--------------------------------------------------------------------|---------|-----------|--------------------------------------------|-------------------|---------|-----------------------------------------|-----------|---------------