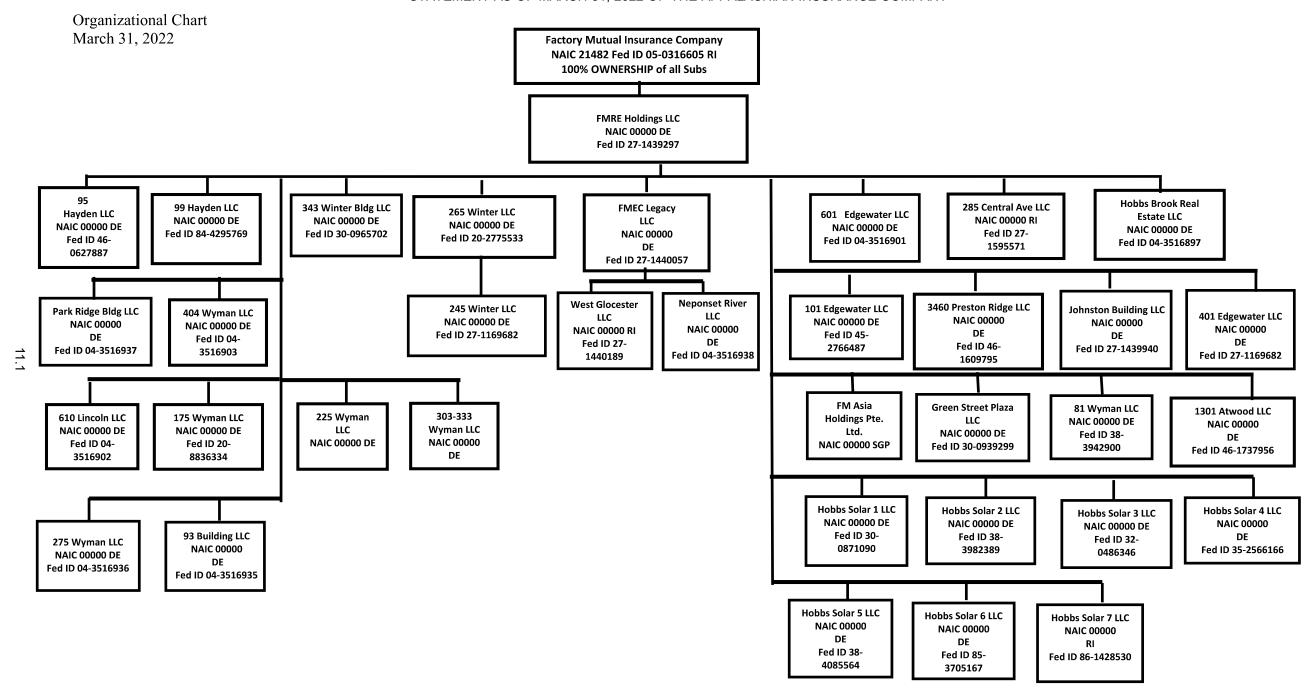

|
| 58998. | Summary of remaining write-ins for Line 58 from overflow page | XXX              | 0                 | 0               | 0                                             | 0               | 0                 | 0                                  |
|        | Totals (Lines 58001 through                                   |                  |                   | 0               |                                               |                 |                   |                                    |
| 58999. | 58003 plus 58998)(Line 58                                     |                  |                   |                 |                                               | L               | 1                 |                                    |





# SCHEDULE Y

# PART 1A - DETAIL OF INSURANCE HOLDING COMPANY SYSTEM

|       | PART 1A - DETAIL OF INSURANCE HOLDING COMPANY SYSTEM |          |              |         |     |                    |                                                                    |         |           |                                            |                   |         |                                         |           |               |
|-------|------------------------------------------------------|----------|--------------|---------|-----|--------------------|--------------------------------------------------------------------|---------|-----------|--------------------------------------------|-------------------|---------|-----------------------------------------|-----------|---------------|