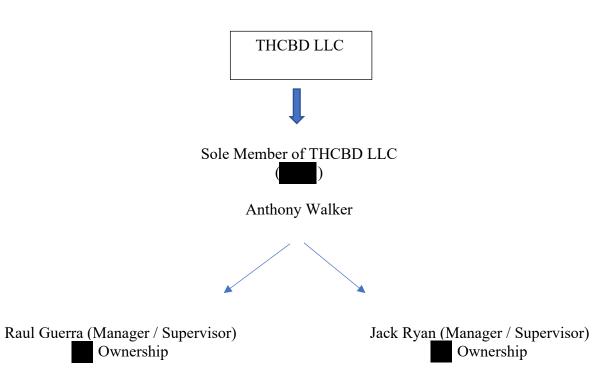

Part III: Attach an organizational chart that clearly depicts all Interest Holders identified in this Form 2.

Attach a list of all Interest Holders identified in Part I(A) and Part I(D) that are individual persons and include the effective ownership percentage and dollar amount of each Interest Holder's interest with respect to the

applicant/licensee, its operations, the license and/or licensed facilities. List them in order of their effective ownership percentage.

Attach a list of all Interest Holders identified in Part I(A), Part I(B), Part I(C) and Part I(E) and include the dollar amount of annual compensation/remuneration paid/to be paid to such Interest Holders with respect to the applicant/licensee, its operations, the license and/or licensed facilities for the last five years.

The organizational chart and accompanying lists should follow the form and structure of the sample charts and lists included with this form.

## **Organizational Chart**

## THCBD LLC