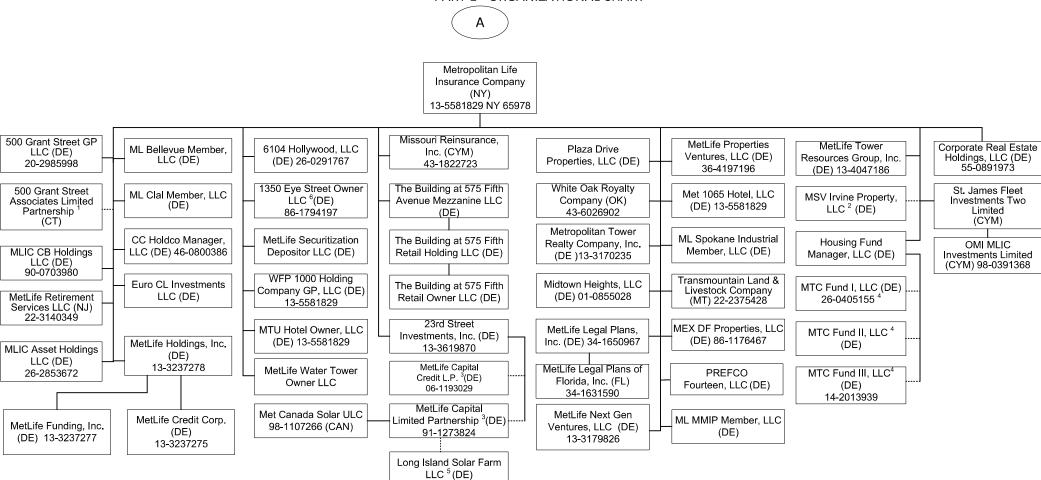

...



<sup>1 72.35109659%</sup> of MetLife Chile Inversiones Limitada is owned by MetLife, Inc., 24.8823628% by American Life Insurance Company, 2.76654057% is owned by Inversiones MetLife Holdco Dos Limitada and 0.00000004% is owned by Natiloportem Holdings, LLC.

<sup>2 99.99999%</sup> of MetLife Global Operations Support Center Private Limited is owned by MetLife Solutions Pte. Ltd. and 0.00001% is owned by Natiloportem Holdings, LLC.

<sup>99.99946%</sup> of Inversiones MetLife Holdco Dos Limitada is owned by MetLife, Inc., 0.000535% is owned by MetLife International Holdings, LLC. and 0.0000054% is owned by Natiloportem Holdings, LLC.

<sup>4 99.99%</sup> of MetLife Services East Private Limited is owned by MetLife Solutions Pte. Ltd and .01% is owned by Natiloportem Holdings, LLC.



<sup>1 99%</sup> of 500 Grant Street Associates Limited Partnership is held by Metropolitan Life Insurance Company and 1% by 500 Grant Street GP LLC.

<sup>2 96%</sup> of MSV Irvine Property, LLC is owned by Metropolitan Life Insurance Company and 4% is owned by Metropolitan Tower Realty Company, Inc.

<sup>3 1%</sup> General Partnership interest is held by 23<sup>rd</sup> Street Investment, Inc. and 99% Limited Partnership interest is held by Metropolitan Life Insurance Company.

<sup>4</sup> Housing Fund Manager, LLC is the managing member and owns .01% and the remaining interests are held by a third party member.

<sup>90.39%</sup> membership interest is held by LISF Solar Trust in which MetLife Capital Limited Partnership has a 100% beneficial interest and the remaining 9.61% is owne