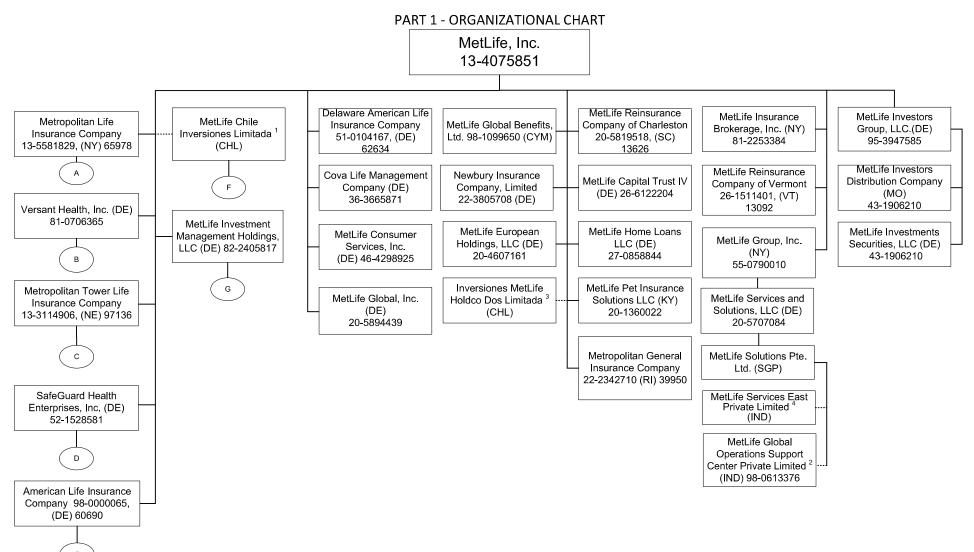

|                |                           |             |                                         |                 |                        |           |           |                                    |

(a) Active Status Counts:

L - Licensed or Chartered - Licensed Insurance carrier or domiciled RRG...

E - Eligible - Reporting entities eligible or approved to write surplus lines in the state (other than their state of domicile - see DSLI).

D - Domestic Surplus Lines Insurer (DSLI) - Reporting entities authorized to write surplus

lines in the state of domicile.

R - Registered - Non-domiciled RRGs...

Q - Qualified - Qualified or accredited reinsurer. .....

N - None of the above - Not allowed to write business in the state .....



<sup>1 72.35109659%</sup> of MetLife Chile Inversiones Limitada is owned by MetLife, Inc., 24.8823628% by American Life Insurance Company, 2.76654057% is owned by Inversiones MetLife Holdco Dos Limitada and 0.00000004% is owned by Natiloportem Holdings, LLC.

<sup>2 99.99999%</sup> of MetLife Global Operations Support Center Private Limited is owned by MetLife Solutions Pte. Ltd. and 0.00001% is owned by Natiloportem Holdings, LLC.

<sup>99.99946%</sup> of Inversiones MetLife Holdco Dos Limitada is owned by MetLife, Inc., 0.000535% is owned by MetLife International Holdings, LLC. and 0.0000054% is owned by Natiloportem Holdings, LLC.

<sup>4 99.99%</sup> of MetLife Services East Private Limited is owned by MetLife Solutions Pte. Ltd and .01% is owned by Natiloportem Holdings, LLC.



<su