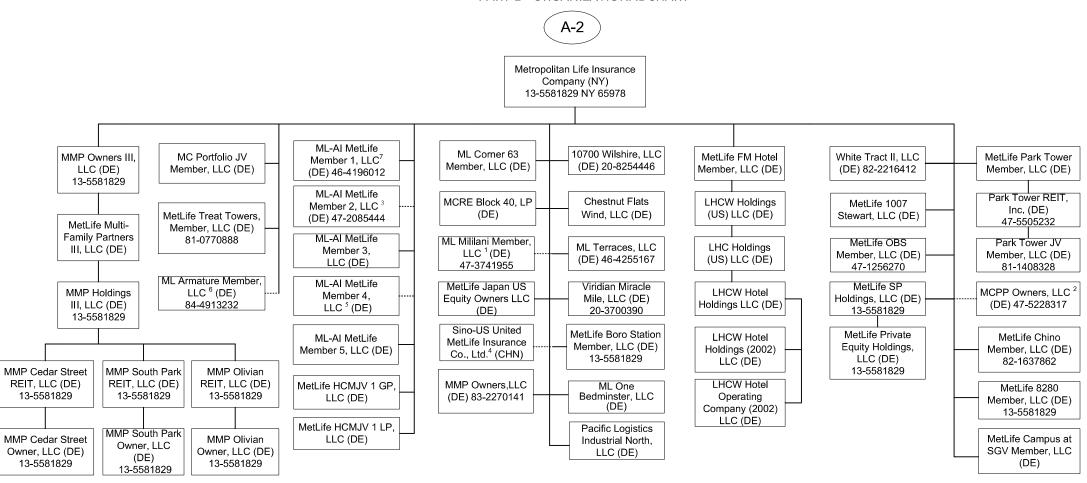

y Metropolitan Tower Life Insurance Company.

<sup>9 60%</sup> of ML Cerritos TC Member, LLC is owned by Metropolitan Life Insurance Company and 40% is owned by Metropolitan Tower Life Insurance Company.

<sup>10 55%</sup> of ML Sloan's Lake Member, LLC is owned by Metropolitan Life Insurance Company and 45% is owned by Metropolitan Tower Life Insurance Company.

<sup>11 60%</sup> of ML Port Chester SC Member, LLC is owned by Metropolitan Life Insurance Company and 40% is owned by Metropolitan Tower Life Insurance Company.

<sup>12 87%</sup> of ML University Town Center Member, LLC is owned by Metropolitan Life Insurance Company and 13% is owned by Metropolitan Tower Life Insurance Company.

#### SCHEDULE Y - INFORMATION CONCERNING ACTIVITIES OF INSURER MEMBERS OF A HOLDING COMPANY GROUP



- 1 95% of ML Mililani Member, LLC is owned by Metropolitan Life Insurance Company and 5% is owned by Metropolitan Tower Life Insurance Company.
- 2 87.34% of MCPP Owners, LLC is owned by Metropolitan Life Insurance Company, 1.81% by Metropolitan Tower Life Insurance Company and 10.85% by MTL Leasing, LLC.
- 3 98.97% of ML-Al MetLife Member 2, LLC is owned by Metropolitan Life Insurance Company and 1.03% by Metropolitan Tower Life Insurance Company.
- 4 50% of Sino-US United MetLife Insurance Co. Ltd. is owned by Metropolitan Life Insurance Company and 50% is owned by a third party.
- 5 60% of ML-Al Member 4, LLC is owned by Metropolitan Life Insurance Company and 40% is owned by Metropolitan Tower Life Insurance Company.
- 6 87.34% of ML Armature Member, LLC is owned by Metropolitan Lif