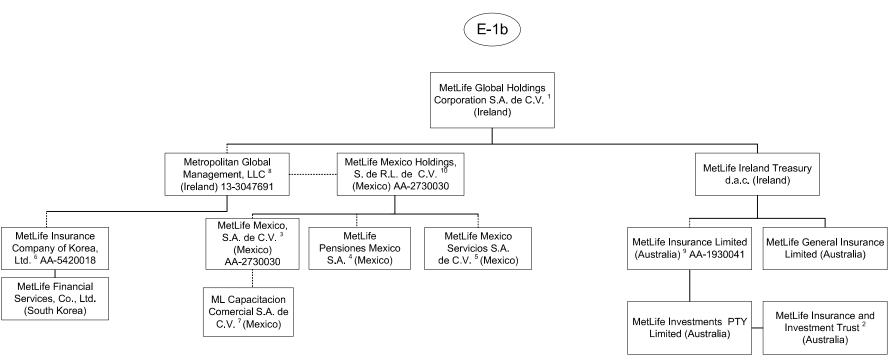

owned by MetLife International Holdings, LLC and the remainder by a third party.

<sup>49.999997%</sup> of AmMetLife Takaful Berhad is owned by MetLife International Holdings, LLC and the remainder by a third party.

<sup>11 99.9%</sup> of Excelencia Operativa y Tecnologica, S.A. de C.V. is held by Natiloportem Holdings, LLC and .1% by MetLife Mexico Servicios S.A. de C.V.

<sup>12 99.99964399%</sup> MetLife Mas, SA de C.V. is owned by MetLife International Holdings, LLC and 00035601% is owned by International Technical and Advisory Services Limited.

<sup>6 5%</sup> of the shares are held by Natiloportem Holdings, LLC and 95% is owned by MetLife International Holdings, LLC. 13 98.9% is owned by MetLife International Holdings, LLC and 1.1% is owned by MetLife International Limited, LLC.



<sup>1 98.9%</sup> is owned by MetLife International Holdings, LLC and 1.1% is owned by MetLife International Limited, LLC.

<sup>2</sup> MetLife Insurance and Investment Trust is a trust vehicle, the trustee of which is MetLife Investments PTY Limited ("MIPL"). MIPL is a wholly owned subsidiary of MetLife Insurance PTY Limited.

<sup>3 99.050271%</sup> is owned by MetLife Mexico Holdings, S. de R.L. de C.V. and .949729% is owned by MetLife International Holdings, LLC.

<sup>4 97.5125%</sup> is owned by MetLife Mexico Holdings, S. de R.L. de C.V. and 2.4875% is owned by MetLife International Holdings, LLC.

<sup>5 98%</sup> is owned by MetLife Mexico Holdings, S. de R.L. de C.V. and 2% is owned by MetLife International Holdings, LLC.

<sup>6 14.64%</sup> is owned by MetLife Mexico, S.A d