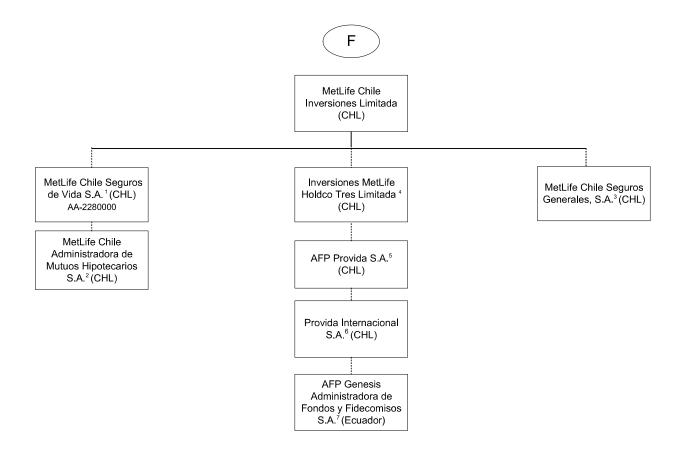

a. Is this an original filing? Yes [X] No [ ] b. If no,

State the emendment number \_
 Date filed \_\_\_\_

 Number of pages attached \_\_\_\_\_

MARIA TURRIZIANI NOTARY PUBLIC OF NEW JERSEY Comm. # 50079352