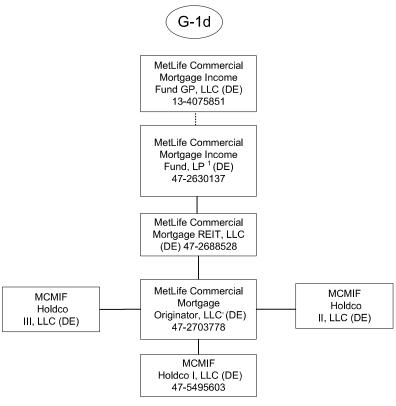

ountain Technol MCP Gateway Commerce Center 5, LLC; MCP Allen Creek Member, LLC; Center Avenue Industrial, LLC (73.26%); Center Avenue Industrial Venture, LLC (73.26%); MCP HH Hotel LB Trust (100%); Vineyard Avenue Industrial Venture, LLC (79.81%) and Vineyard Avenue Industrial, LLC (79.81%); MCP 122 E. Sego Lilly, LLC; MCP 50-60 Binney, LLC; MCP HH Hotel LB, LLC; MCP HH Hotel TRS, LB, LLC (100%); MCP Rausch Creek Logistics Center Member I, LLC; MCP Rausch Creek Logistics Center Member II, LLC; MCP 249 Industrial Business Park, LLC (100%); MCP Alder Avenue Industrial Member, LLC (100%); MCP Valley Boulevard Industrial Member, LLC (100%); MCP Key West, LLC.



<sup>1.</sup> MetLife Senior Direct Lending GP, LLC is the Manager of MLJ US Feeder LLC. MetLife Insurance K.K. is the sole member



MetLife Commercial Mortgage Income Fund GP, LLC is the general partner of MetLife Commercial Mortgage Income Fund, LP (the "Fund"). A majority of the limited partnership interests in the Fund are held by third parties. The following affiliates hold limited partnership interests in the Fund: Metropolitan Life Insurance Company owns 27.35%, MetLife Insurance Company of Korea, Limited. owns 1.04%, and Metropolitan Tower Life Insurance Company owns 3.62%.

#### SCHEDULE Y - INFORMATION CONCERNING ACTIVITIES OF INSURER MEMBERS OF A HOLDING COMPANY GROUP



<sup>1 95.88%</sup> of the limited partnership interests of MetLife International PE Fund I, LP is owned by MetLife Insurance K.K. (Japan), and 4.12% is owned by MetLife Mexico, S.A. de C.V.

<sup>2 90.30%</sup> of the limited partnership i