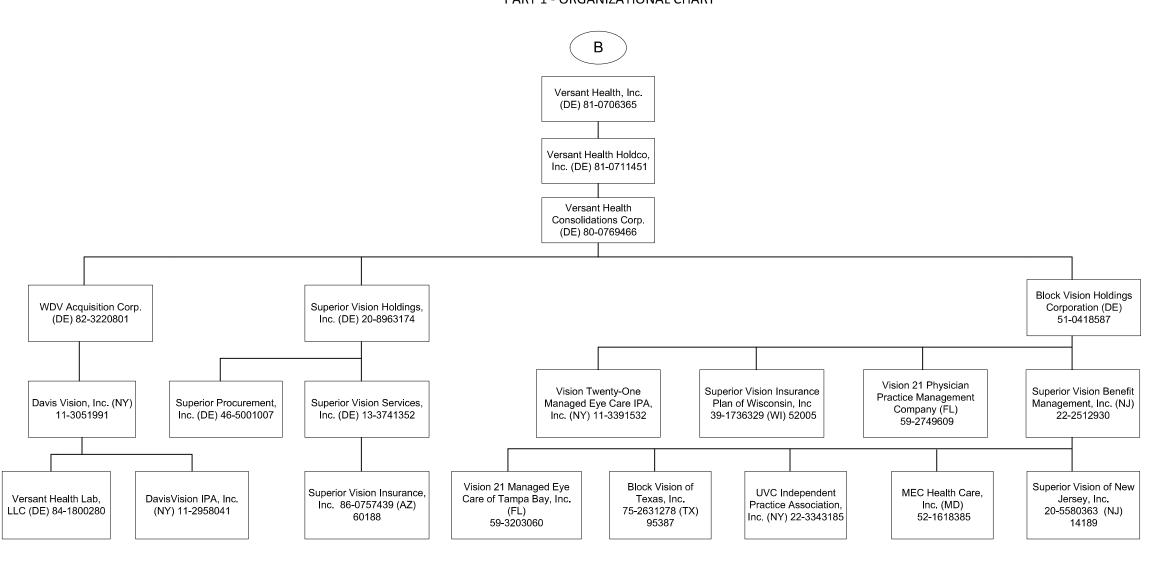

asing, LLC.
- 3 98.97% of ML-Al MetLife Member 2, LLC is owned by Metropolitan Life Insurance Company and 1.03% by Metropolitan Tower Life Insurance Company.
- 4 50% of Sino-US United MetLife Insurance Co. Ltd. is owned by Metropolitan Life Insurance Company and 50% is owned by a third party.
- 5 60% of ML-Al Member 4, LLC is owned by Metropolitan Life Insurance Company and 40% is owned by Metropolitan Tower Life Insurance Company.
- 6 87.34% of ML Armature Member, LLC is owned by Metropolitan Life Insurance Company and 12.66% is owned by Metropolitan Tower Life Insurance Company.
- 7 100% of the membership interest is owned by Metropolitan Life Insurance Company.

# SCHEDULE Y - INFORMATION CONCERNING ACTIVITIES OF INSURER MEMBERS OF A HOLDING COMPANY GROUP PART 1 - ORGANIZATIONAL CHART







STATEMENT AS OF JUNE 30, 2022 OF THE Metropolitan General Insurance Company



<sup>1 84.125%</sup> of MetLife, Life Insurance Company (Egypt) is owned by MetLife Global Holding Company I GmbH and the remaining interest by 4. 12.9 to invectine, Life insurance Company (Egypt) is owned by wetche Global routing Company i Smith and the remaining line third parties.
 51% of ALICO Properties, Inc. is owned by American Life Insurance Company and the remaining interest by third parties.
 60.61% of BIDV MetLife Life Insurance Limited Liability Company is held by American Life Insurance Company and the remainder

by third parties.



<sup>1 89.9999657134583%</sup> of MetLife Colombia Seguros de Vida S.A. is owned by MetLife Global Holding Company II GmbH, 10.0000315938813% is owned by MetLife