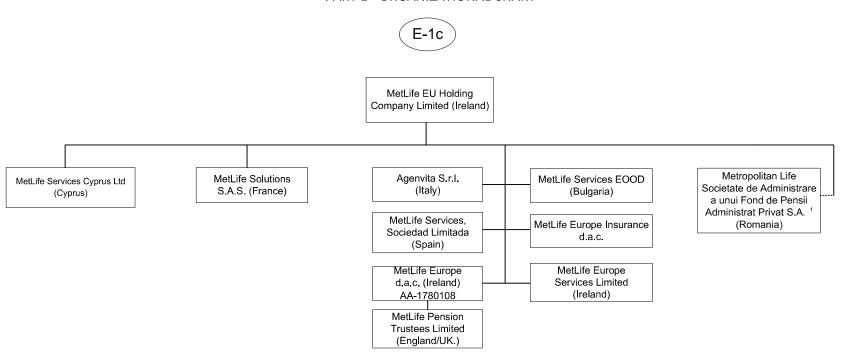

a. Is this an original filing? Yes [X] No [ ] b. If no,

State the emendment number \_
 Date filed \_\_\_\_

 Number of pages attached \_\_\_\_\_

MARIA TURRIZIANI NOTARY PUBLIC OF NEW JERSEY Comm. # 50079352