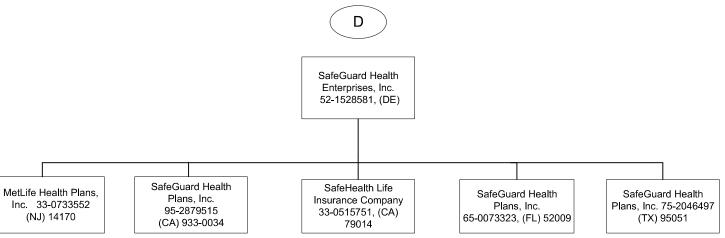

g, LLC.
- 3 98.97% of ML-Al MetLife Member 2, LLC is owned by Metropolitan Life Insurance Company and 1.03% by Metropolitan Tower Life Insurance Company.
- 4 50% of Sino-US United MetLife Insurance Co. Ltd. is owned by Metropolitan Life Insurance Company and 50% is owned by a third party.
- 5 60% of ML-Al Member 4, LLC is owned by Metropolitan Life Insurance Company and 40% is owned by Metropolitan Tower Life Insurance Company.
- 6 87.34% of ML Armature Member, LLC is owned by Metropolitan Life Insurance Company and 12.66% is owned by Metropolitan Tower Life Insurance Company.
- 7 100% of the membership interest is owned by Metropolitan Life Insurance Company.

# SCHEDULE Y - INFORMATION CONCERNING ACTIVITIES OF INSURER MEMBERS OF A HOLDING COMPANY GROUP PART 1 - ORGANIZATIONAL CHART







STATEMENT AS OF JUNE 30, 2022 OF THE Metropolitan General Insurance Company



<sup>1 84.125%</sup> of MetLife, Life Insurance Company (Egypt) is owned by MetLife Global Holding Company I GmbH and the remaining interest by 4. 12.9 to invectine, Life insurance Company (Egypt) is owned by wetche Global routing Company i Smith and the remaining line third parties.
 51% of ALICO Properties, Inc. is owned by American Life Insurance Company and the remaining interest by third parties.
 60.61% of BIDV MetLife Life Insurance Limited Liability Company is held by American Life Insurance Company and the remainder

by third parties.



<sup>1 89.9999657134583%</sup> of MetLife Colombia Seguros de Vida S.A. is owned by MetLife Global Holding Company II GmbH, 10.0000315938813% is owned by MetLife Glob