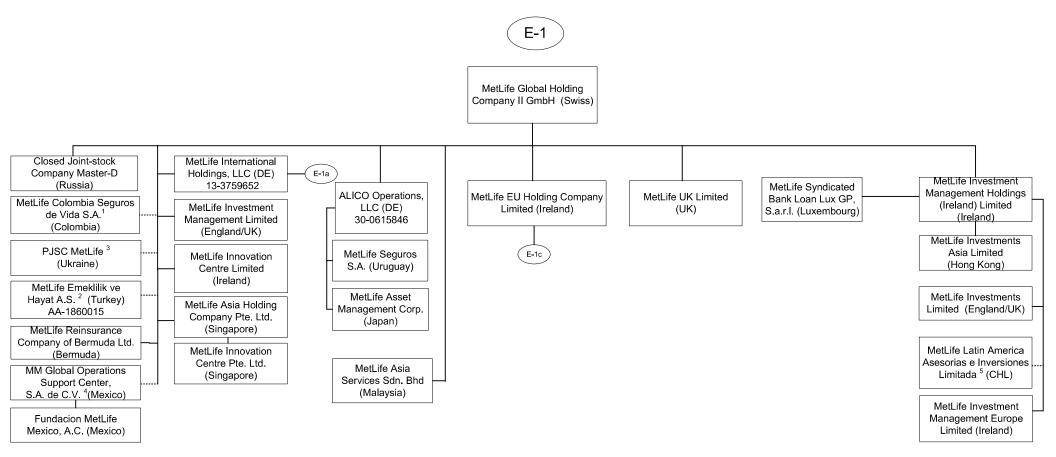

Metropolitan Life Insurance Company.

# SCHEDULE Y - INFORMATION CONCERNING ACTIVITIES OF INSURER MEMBERS OF A HOLDING COMPANY GROUP PART 1 - ORGANIZATIONAL CHART







STATEMENT AS OF JUNE 30, 2022 OF THE Metropolitan General Insurance Company



<sup>1 84.125%</sup> of MetLife, Life Insurance Company (Egypt) is owned by MetLife Global Holding Company I GmbH and the remaining interest by 4. 12.9 to invectine, Life insurance Company (Egypt) is owned by wetche Global routing Company i Smith and the remaining line third parties.
 51% of ALICO Properties, Inc. is owned by American Life Insurance Company and the remaining interest by third parties.
 60.61% of BIDV MetLife Life Insurance Limited Liability Company is held by American Life Insurance Company and the remainder

by third parties.



<sup>1 89.9999657134583%</sup> of MetLife Colombia Seguros de Vida S.A. is owned by MetLife Global Holding Company II GmbH, 10.0000315938813% is owned by MetLife Global Holding Company I GmbH, International Technical and Advisory Services Limited, Borderland Investments Limited and Natiloportem Holdings, LLC each own 0.000000897553447019009%.

 <sup>99.98%</sup> of MetLife Emeklilik ve Hayat A.S. is owned by MetLife Global Holding Company II GmbH (Swiss) and the remaining by third parties.
 99.9988% of PJSC MetLife is owned by MetLife Global Holding Company II GmbH, .0006% is owned by International Technical and Advisory Services Limited and the remaining .0006% is owned by Borderland Investments Limited

<sup>4 99.999509%</sup> of MM Global Operations Support Center S.A. de C.V. (Mexico