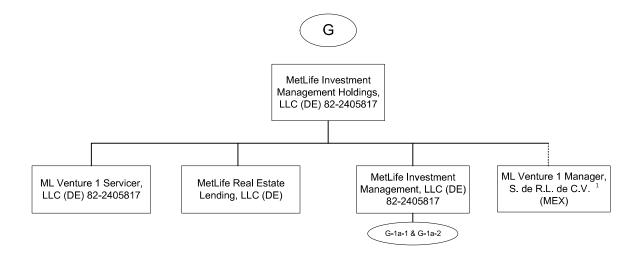

a. Is this an original filing? Yes [X] No [ ] b. If no,

State the emendment number \_
 Date filed \_\_\_\_

 Number of pages attached \_\_\_\_\_

MARIA TURRIZIANI NOTARY PUBLIC OF NEW JERSEY Comm. # 50079352