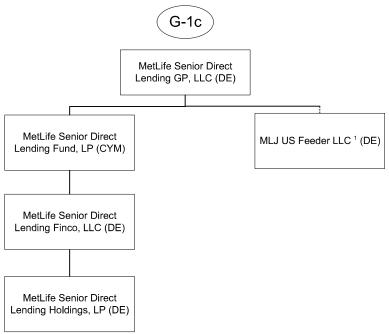

n Technology Center B, LLC; Mountain Technology Center D, LLC; Mountain Technology Center E, LLC; Mountain Technology Center D, LLC; Mountain Technol MCP Gateway Commerce Center 5, LLC; MCP Allen Creek Member, LLC; Center Avenue Industrial, LLC (73.26%); Center Avenue Industrial Venture, LLC (73.26%); MCP HH Hotel LB Trust (100%); Vineyard Avenue Industrial Venture, LLC (79.81%) and Vineyard Avenue Industrial, LLC (79.81%); MCP 122 E. Sego Lilly, LLC; MCP 50-60 Binney, LLC; MCP HH Hotel LB, LLC; MCP HH Hotel TRS, LB, LLC (100%); MCP Rausch Creek Logistics Center Member I, LLC; MCP Rausch Creek Logistics Center Member II, LLC; MCP 249 Industrial Business Park, LLC (100%); MCP Alder Avenue Industrial Member, LLC (100%); MCP Valley Boulevard Industrial Member, LLC (100%); MCP Key West, LLC.



<sup>1.</sup> MetLife Senior Direct Lending GP, LLC is the Manager of MLJ US Feeder LLC. MetLife Insurance K.K. is the sole member



MetLife Commercial Mortgage Income Fund GP, LLC is the general partner of MetLife Commercial Mortgage Income Fund, LP (the "Fund"). A majority of the limited partnership interests in the Fund are held by third parties. The following affiliates hold limited partnership interests in the Fund: Metropolitan Life Insurance Company owns 27.35%, MetLife Insurance Company of Korea, Limited. owns 1.04%, and Metropolitan Tower Life Insurance Company owns 3.62%.

#### SCHEDULE Y - INFORMATION CONCERNING ACTIVITIES OF INSURER MEMBERS OF A HOLDING COMPANY GROUP



<sup>1 95.88%</sup> of the limited partnership interests of MetLife International PE Fund I, LP is owned b