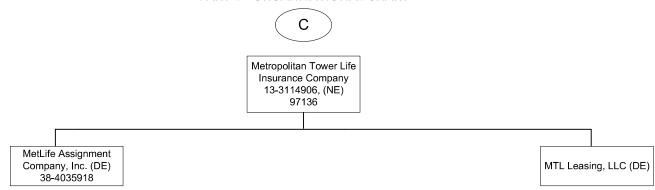

ing, LLC.
- 3 98.97% of ML-Al MetLife Member 2, LLC is owned by Metropolitan Life Insurance Company and 1.03% by Metropolitan Tower Life Insurance Company.
- 4 50% of Sino-US United MetLife Insurance Co. Ltd. is owned by Metropolitan Life Insurance Company and 50% is owned by a third party.
- 5 60% of ML-Al Member 4, LLC is owned by Metropolitan Life Insurance Company and 40% is owned by Metropolitan Tower Life Insurance Company.
- 6 87.34% of ML Armature Member, LLC is owned by Metropolitan Life Insurance Company and 12.66% is owned by Metropolitan Tower Life Insurance Company.
- 7 100% of the membership interest is owned by Metropolitan Life Insurance Company.

# SCHEDULE Y - INFORMATION CONCERNING ACTIVITIES OF INSURER MEMBERS OF A HOLDING COMPANY GROUP PART 1 - ORGANIZATIONAL CHART







STATEMENT AS OF JUNE 30, 2022 OF THE Metropolitan General Insurance Company



<sup>1 84.125%</sup> of MetLife, Life Insurance Company (Egypt) is owned by MetLife Global Holding Company I GmbH and the remaining interest by 4. 12.9 to invectine, Life insurance Company (Egypt) is owned by wetche Global routing Company i Smith and the remaining line third parties.
 51% of ALICO Properties, Inc. is owned by American Life Insurance Company and the remaining interest by third parties.
 60.61% of BIDV MetLife Life Insurance Limited Liability Company is held by American Life Insurance Company and the remainder

by third parties.



<sup>1 89.9999657134583%</sup> of MetLife Colombia Seguros de Vida S.A. is owned by MetLife Global Holding Company II GmbH, 10.0000315938813% is owned by MetLife Gl