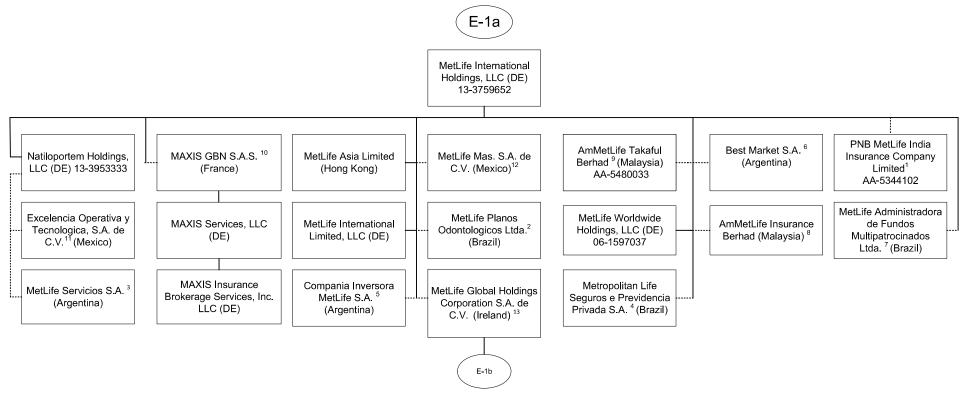

up>99.98%</sup> of MetLife Emeklilik ve Hayat A.S. is owned by MetLife Global Holding Company II GmbH (Swiss) and the remaining by third parties.
 99.9988% of PJSC MetLife is owned by MetLife Global Holding Company II GmbH, .0006% is owned by International Technical and Advisory Services Limited and the remaining .0006% is owned by Borderland Investments Limited

<sup>4 99.999509%</sup> of MM Global Operations Support Center S.A. de C.V. (Mexico) is held by MetLife Global Holding Company II GmbH (Swiss) and 0.000491% is held by MetLife Global Holding Company I GmbH (Swiss).

<sup>5 99.99%</sup> of MetLife Latin American Asesorias e Inversiones Limitada is owned by MetLife Investment Management Holdings (Ireland) Limited and .01% is owned by MetLife Global Holding Company II GmbH (Swiss).



<sup>1 46.87%</sup> of PNB MetLife India Insurance Company Limited is owned by MetLife International Holdings, LLC and the 7 remainder is owned by third parties.

<sup>2 99.999%</sup> of MetLife Planos Odontologicos Ltda. is owned by MetLife International Holdings, LLC and .001% is owned by Natiloportem Holdings, LLC.

<sup>3 19.12%</sup> of the shares of MetLife Servicios S.A. are held by Compania Inversora MetLife S.A. and 80.88% are held 10 50% of MAXIS GBN S.A.S. is held by MetLife International Holdings, LLC and the remainder by third parties. by Natiloportem Holdings, LLC.

<sup>4 66.662%</sup> is owned by MetLife International Holdings, LLC, 33.337% is owned by MetLife Worldwide Holdings, LLC and 0.001% is owned by Natiloportem Holdings, LLC.

<sup>5 95.46%</sup> is owned by MetLi