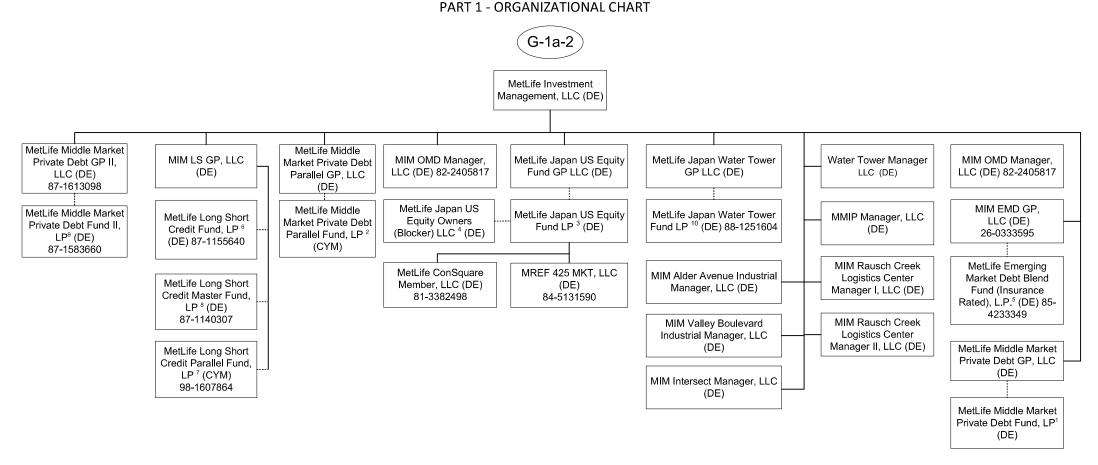

RS Lessee, LLC (100%); MEC 83 Happy Valley Member, LLC; MEC Rivard Road Member, LLC; MEC Heritage Creekside Owner, LLC.
- MetLife Investment Private Equity Partners GP, L.P. is the general partner of MetLife Investment Private Equity Partners, L.P. (the "Fund"). The GP holds 0.0001% of the interests in the Fund and the remainder is held by third parties.
- 6 MetLife Investment Private Equity Partners GP, L.P. is the general partner of MetLife Investment Private Equity Partners (Feeder), L.P. (the "Fund"). The interests in the Fund are held exclusively by third parties.
- MetLife Investment Private Equity Partners Ultimate GP, L.L.C.. is the general partner of MetLife Investment Private Equity Partners GP, L.P. (the "Fund"). The interests in the Fund are held exclusively by third parties.



- MetLife Middle Market Private Debt, GP, LLC is the general partner of MetLife Middle Market Private Debt Fund, L.P (the "Fund"). The following affiliates hold limited partnership interests in the Fund: 30.53% is held by MetLife Private Equity Holdings, LLC, 30.53% is held by Metropolitan Life Insurance Company, .99% is held by MetLife Middle Market Private Debt, GP, LLC. The remainder is held by a third party.
- MetLife Middle Market Private Debt Parallel GP, LLC is the general partner of MetLife Middle Market Private Debt Parallel Fund, LP. The following affiliate holds a limited partnership interest in the Fund: MetLife Insurance K.K. (Japan) (100%).
- MetLife Japan US Equity Fund GP, LLC is general partner of MetLife Japan US Equity Fund LP ("Fund"). The following affiliates hold a