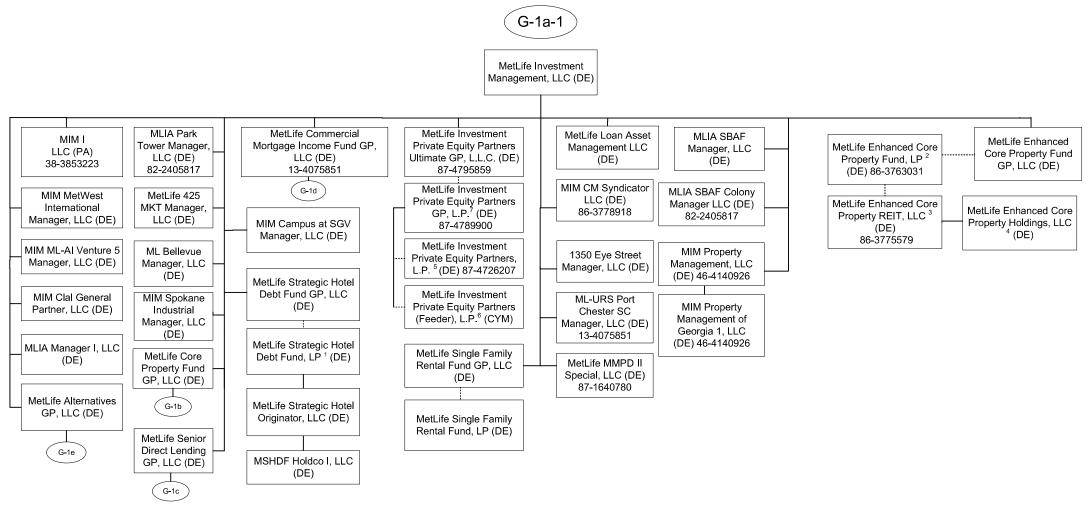

a. Is this an original filing? Yes [X] No [ ] b. If no,

State the emendment number \_
 Date filed \_\_\_\_

 Number of pages attached \_\_\_\_\_

MARIA TURRIZIANI NOTARY PUBLIC OF NEW JERSEY Comm. # 50079352