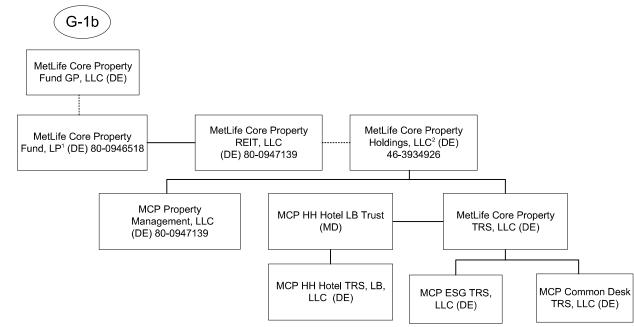

itan Life Insurance Company owns 100% of the Fund
- 7 MIM LS GP, LLC is the general partner of MetLife Long Short Credit Parallel Fund, LP (the "Fund") and is the sole partner in the Fund.
- 8 MIM LS GP, LLC is the general partner of MetLife Long Short Credit Master Fund, LP (the "Fund"). MetLife Long Short Credit Fund, LP, is the sole limited partner in the Fund.
- 9 MetLife Middle Market Private Debt Fund II, GP is the general partner of MetLife Middle Market Private Debt Fund II, LP (the "Fund"). All interests in the Fund are held by a third party.
- 10 MetLife Japan Water Tower Owner GP LLC is the non-member manager of MetLife Japan Water Tower Fund LP. MetLife Water Tower Fund is owned 68.9% by MetLife Water Tower Owner LLC and 31.1% by MetLife Japan Water Tower Owner (Blocker) LLC.



- MetLife Core Property Fund GP, LLC is the general partner of MetLife Core Property Fund, LP (the "Fund"). A substantial majority of the limited partnership interests in the Fund are held by third parties. The following affiliates hold limited partnership interests in the Fund: Metropolitan Life Insurance Company owns 14.40%, Metropolitan Life Insurance Company (on behalf of Separate Account 746) owns 2.09%, MetLife Insurance Company of Korea Limited owns 1.52%, MetLife Insurance KK owns 8.1%, Metropolitan Tower Life Insurance Company owns 0.04% and Metropolitan Tower Life Insurance Company owns 3.85%.
- 2 MetLife Core Property Holdings, LLC also holds, directly or indirectly, the following limited liability companies (partial and/or indirect ownership indicated in parenthesis): MCP All