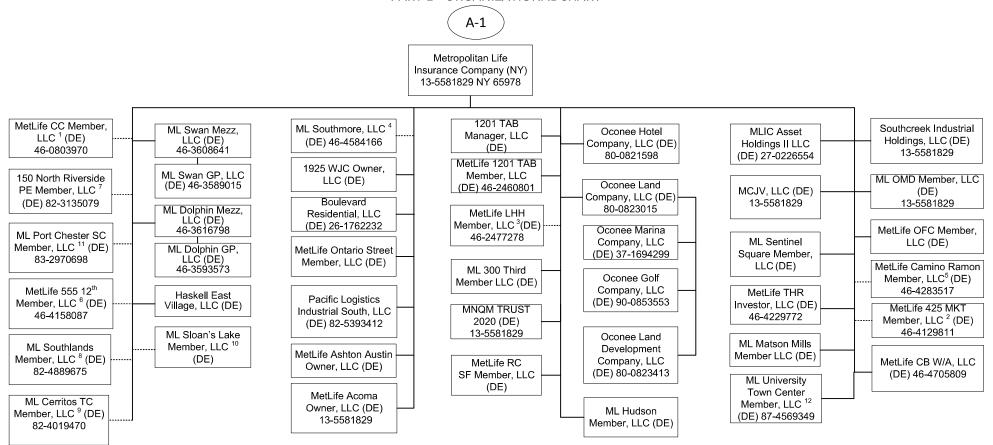

Company, Inc.

<sup>3 1%</sup> General Partnership interest is held by 23<sup>rd</sup> Street Investment, Inc. and 99% Limited Partnership interest is held by Metropolitan Life Insurance Company.

<sup>4</sup> Housing Fund Manager, LLC is the managing member and owns .01% and the remaining interests are held by a third party member.

<sup>90.39%</sup> membership interest is held by LISF Solar Trust in which MetLife Capital Limited Partnership has a 100% beneficial interest and the remaining 9.61% is owned by a third party.

<sup>6 95.616439%</sup> of 1350 Eye Street Owner LLC is owned by Metropolitan Life insurance Company and 4.383561% is owned by Metropolitan Tower Life Insurance Company.

#### SCHEDULE Y - INFORMATION CONCERNING ACTIVITIES OF INSURER MEMBERS OF A HOLDING COMPANY GROUP



<sup>95.122%</sup> of MetLife CC Member, LLC is held by Metropolitan Life Insurance Company and 4.878% by Metropolitan Tower Life Insurance Company.

<sup>66.91%</sup> of MetLife 425 MKT Member, LLC is owned by Metropolitan Life Insurance Company and 33.09% is owned by MREF 425 MKT, LLC.

<sup>3 99%</sup> of MetLife LHH Member, LLC is owned by Metropolitan Life Insurance Company and 1% by Metropolitan Tower Life Insurance Company.

<sup>4 99%</sup> of ML Southmore, LLC is owned by Metropolitan Life Insurance Company and 1% by Metropolitan Tower Life Insurance Company.

<sup>5 99%</sup> of MetLife Camino Ramon Member, LLC is owned by Metropolitan Life Insurance Company and 1% by Metropolitan Tower Life Insurance Company.

<sup>6 94.6%</sup> of MetLife 555 12th Member, LLC is owned by Metr