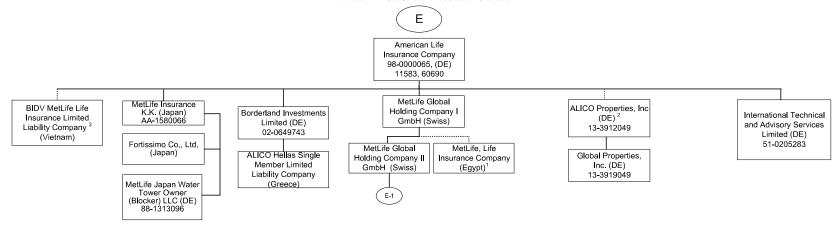

Insurance Company and 1.03% by Metropolitan Tower Life Insurance Company.
- 4 50% of Sino-US United MetLife Insurance Co. Ltd. is owned by Metropolitan Life Insurance Company and 50% is owned by a third party.
- 5 60% of ML-Al Member 4, LLC is owned by Metropolitan Life Insurance Company and 40% is owned by Metropolitan Tower Life Insurance Company.
- 6 87.34% of ML Armature Member, LLC is owned by Metropolitan Life Insurance Company and 12.66% is owned by Metropolitan Tower Life Insurance Company.
- 7 100% of the membership interest is owned by Metropolitan Life Insurance Company.

# SCHEDULE Y - INFORMATION CONCERNING ACTIVITIES OF INSURER MEMBERS OF A HOLDING COMPANY GROUP PART 1 - ORGANIZATIONAL CHART







STATEMENT AS OF JUNE 30, 2022 OF THE Metropolitan General Insurance Company



<sup>1 84.125%</sup> of MetLife, Life Insurance Company (Egypt) is owned by MetLife Global Holding Company I GmbH and the remaining interest by 4. 12.9 to invectine, Life insurance Company (Egypt) is owned by wetche Global routing Company i Smith and the remaining line third parties.
 51% of ALICO Properties, Inc. is owned by American Life Insurance Company and the remaining interest by third parties.
 60.61% of BIDV MetLife Life Insurance Limited Liability Company is held by American Life Insurance Company and the remainder

by third parties.



<sup>1 89.9999657134583%</sup> of MetLife Colombia Seguros de Vida S.A. is owned by MetLife Global Holding Company II GmbH, 10.0000315938813% is owned by MetLife Global Holding Company I GmbH, International Technical and Advisory Services Limite