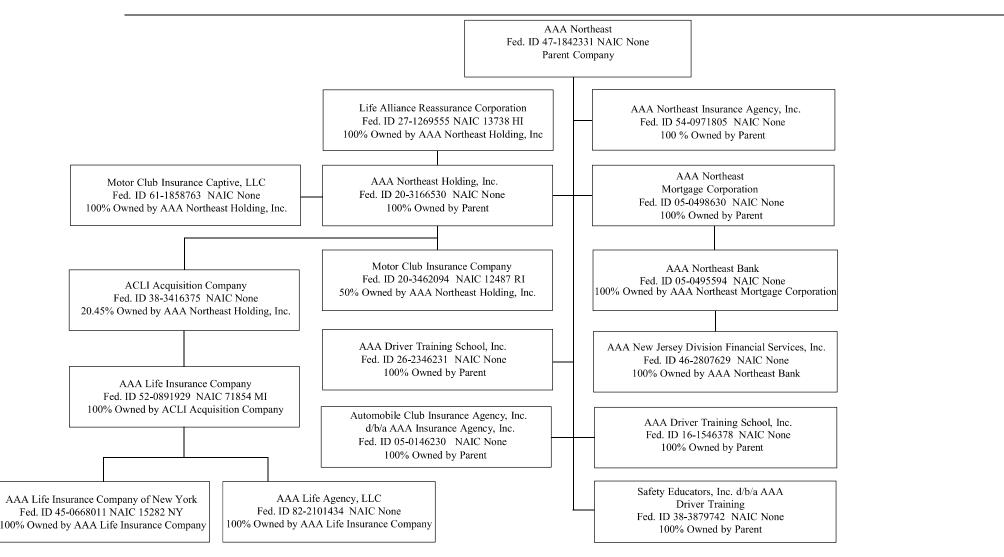

## MOTOR CLUB INSURANCE COMPANY

NAIC Group Code 1318 1318 NAIC Company Code 12487 Employer's ID Number 20-3462094

| (Current) (Prior) |                                    |    |
|-------------------|------------------------------------|----|
| Phodo Island      | State of Domicile or Port of Entry | RI |