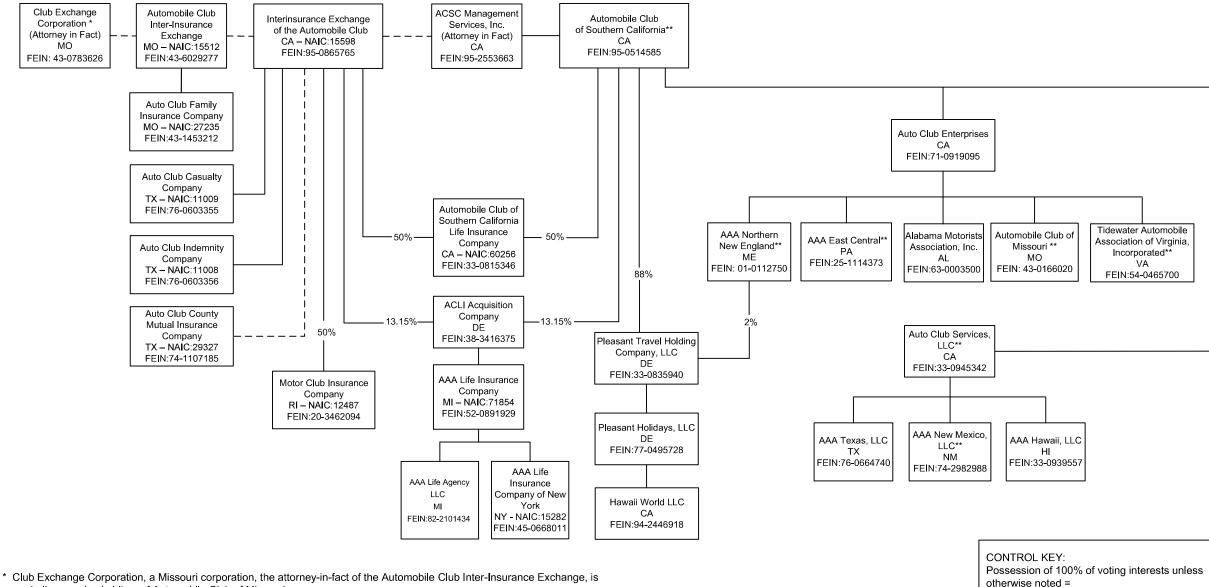

## MOTOR CLUB INSURANCE COMPANY

NAIC Group Code 1318 1318 NAIC Company Code 12487 Employer's ID Number 20-3462094

| (Current) (Prior) |                                    |    |
|-------------------|------------------------------------|----|
| Phodo Island      | State of Domicile or Port of Entry | RI |