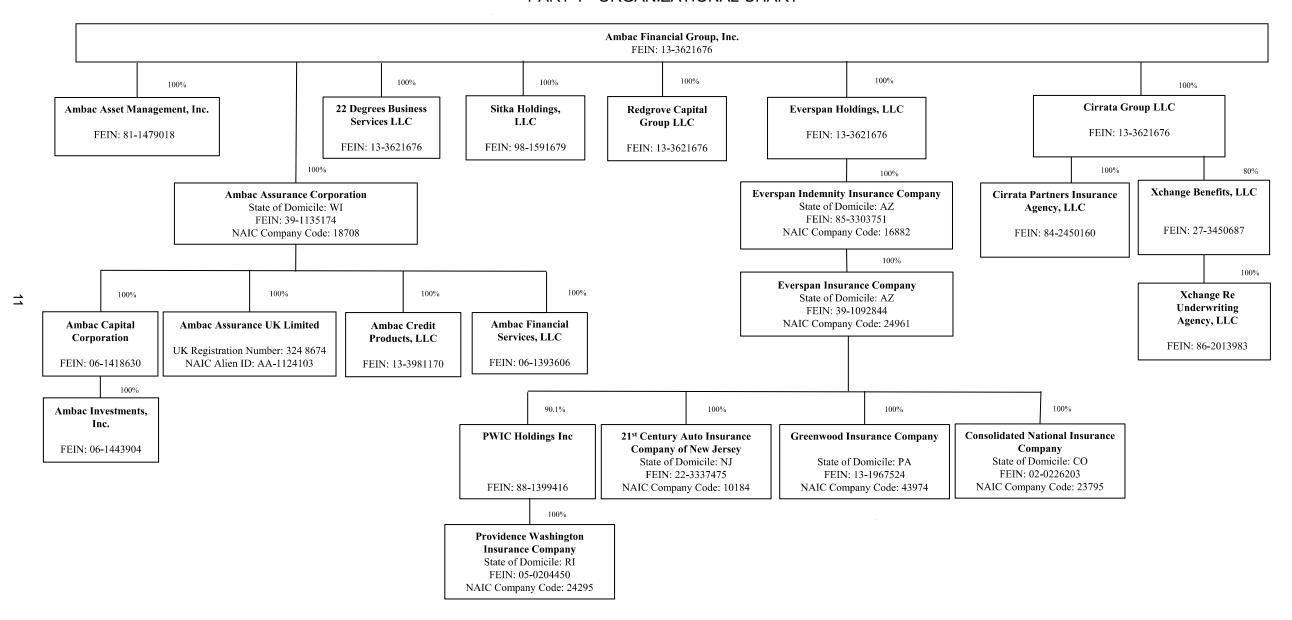

ible or approved to write surplus lines in the state (other |    |
| than their state of domicile - see DSLI)                                                          | 0  |
| D - Domestic Surplus Lines Insurer (DSLI) - Reporting entities authorized to write surplus        |    |
| lines in the state of domicile                                                                    | 0  |
| Premiums based on location of risk or policyholder                                                |    |

R - Registered - Non-domiciled RRGs......0
Q - Qualified - Qualified or accredited reinsurer.......0 N - None of the above - Not allowed to write business in the state .....

### SCHEDULE Y - INFORMATION CONCERNING ACTIVITIES OF INSURER MEMBERS OF A HOLDING COMPANY GROUP

PART 1 - ORGANIZATIONAL CHART



# **SCHEDULE Y**

# PART 1A - DETAIL OF INSURANCE HOLDING COMPANY SYSTEM

| 4     | 2                           | 2       | 4          | - E     | 6      | 7                  | 0                                          | 9       | 10        | 11                                   | 12                | 10      | 14                           | 15       | 16 |
|-------|-----------------------------|---------|------------|---------|--------|--------------------|--------------------------------------------|---------|-----------|--------------------------------------|-------------------|---------|------------------------------|----------|----|
| '     | 2                           | 3       | 4          | 5       | 0      | /                  | 0                                          | 9