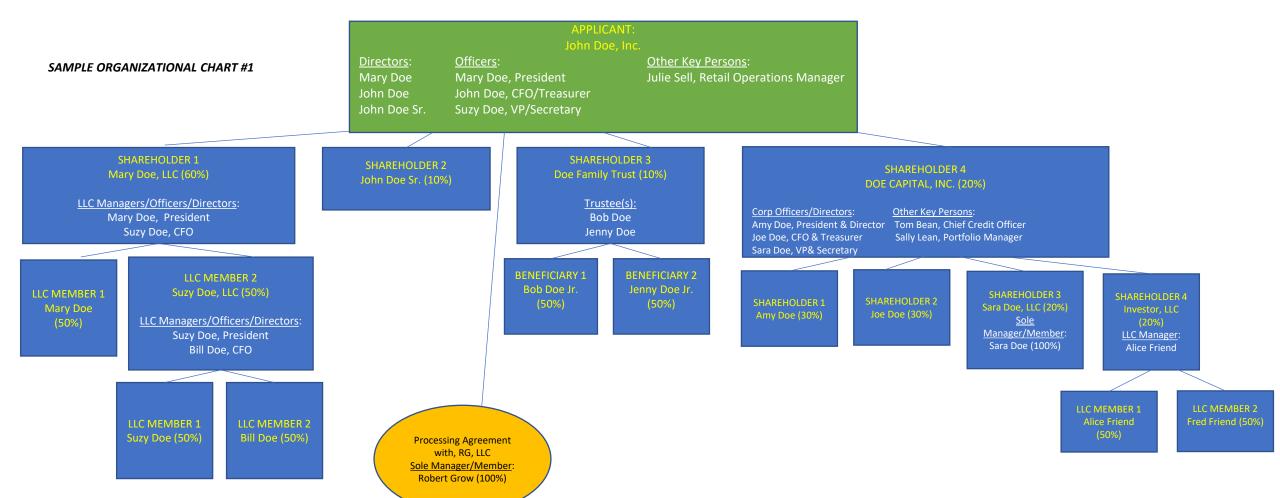

If any interest is held by a corporation, limited liability company, partnership, trust or other entity, continue to add boxes that delineate next level interest holders until the organization chart reflects all interests/roles down to the individual person level.