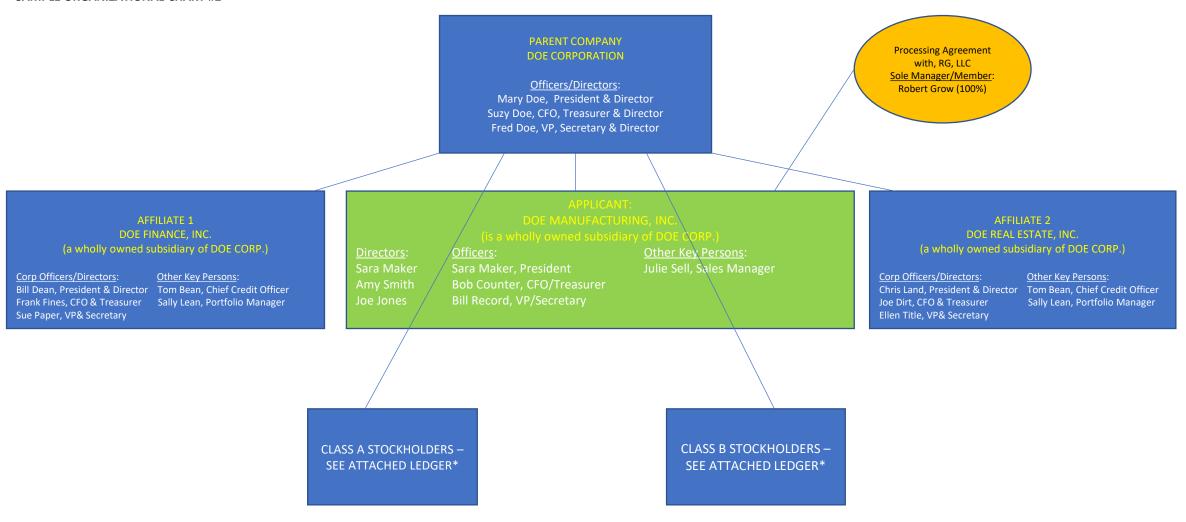

## SAMPLE ORGANIZATIONAL CHART #2

<sup>\*</sup>The list of stockholders must be to the individual person level. If any stock interest is held by a corporation, limited liability company, partnership, trust or other entity, the list must also include interest holders in each entity until the list includes all interest holders to the individual person level.