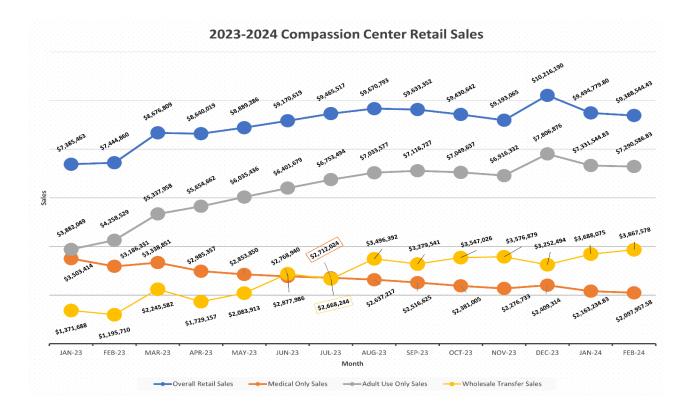

|                                         |                                             |                                                          |                                                               |      | * Items sold as eaches |                           |                         |    |                            |                           |                  |         |                       |                     |                  |                      |           |          |           |
|-----------------------------------------|---------------------------------------------|----------------------------------------------------------|---------------------------------------------------------------|------|------------------------|---------------------------|-------------------------|----|----------------------------|---------------------------|------------------|---------|-----------------------|---------------------|------------------|----------------------|-----------|----------|-----------|
| Month                                   | Cultivator to Compassion<br>Center Sales \$ | Cultivator to Compassion<br>Center Bulk Flower Sales (g) | Cultivator to Compassion<br>Center Bulk Flower Sales<br>(Ibs) | Reta | il Sales (Total)       | Retail Sales<br>(Medical) | Active Patient<br>Count |    | etail Sales<br>creational) | Avg.<br>Sales<br>Receipts | Concentrat<br>es | Edibles | Infused<br>Non-edible | Pre-Packaged<br>Bud | Raw Pre<br>Rolls | Infused<br>Pre Rolls | Tinctures | Topicals | Vape Cart |
| Dec22                                   | \$ 1,139,942.42                             | 300,732                                                  | 663                                                           | \$   | 7,395,989 \$           | 3,987,524                 | 15,062                  | \$ | 3,408,465                  | \$32.19                   |                  |         |                       |                     |                  |                      |           |          |           |
| Jan23                                   | \$ 1,371,687.52                             | 387,821                                                  | 855                                                           | \$   | 7,385,463 \$           | 3,503,414                 | 14,590                  | \$ | 3,882,049                  | \$31.01                   | 9,884            | 47,994  | 2,155                 | 138,522             | 80,658           | 5,319                | 1,162     | 744      | 24,747    |
| Feb23                                   | \$ 1,195,710.20                             | 333,844                                                  | 736                                                           | \$   | 7,444,860 \$           | 3,186,331                 | 14,673                  | \$ | 4,258,529                  | \$30.61                   | 9,415            | 48,114  | 1,529                 | 147,446             | 79,568           | 8,652                | 894       | 815      | 23,329    |
| Mar23                                   | \$ 2,245,581.81                             | 234,961                                                  | 518                                                           | \$   | 8,676,809 \$           | 3,338,851                 | 13,691                  | \$ | 5,337,958                  | \$30.07                   | 11,833           | 57,923  | 1,707                 | 155,076             | 98,943           | 8,624                | 1,109     | 875      | 13,680    |
| Apr-23                                  | \$ 1,729,156.93                             | 188,241                                                  | 415                                                           | \$   | 8,640,019 \$           | 2,985,357                 | 12,956                  | \$ | 5,654,662                  | \$30.08                   | 11,430           | 63,597  | 1,391                 | 166,615             | 119,949          | 6,637                | 989       | 864      | 38,119    |
| May-23                                  | \$ 2,083,913.12                             | 70,760                                                   | 156                                                           | \$   | 8,889,286 \$           | 2,853,850                 | 12,480                  | \$ | 6,035,436                  | \$25.55                   | 11,680           | 60,879  | 1,607                 | 172,261             | 131,086          | 7,117                | 1,074     | 740      | 40,901    |
| Jun-23                                  | \$ 2,877,986.35                             | 307,536                                                  | 678                                                           | \$   | 9,170,619 \$           | 2,768,940                 | 11,963                  | \$ | 6,401,679                  | \$26.23                   | 12,725           | 65,711  | 1,514                 | 169,590             | 146,997          | 10,442               | 1,007     | 751      | 46,696    |
| Jul-23                                  | \$ 2,668,244.18                             | 295,289                                                  | 651                                                           | \$   | 9,465,517 \$           | 2,712,024                 | 11,689                  | \$ | 6,753,494                  | \$25.12                   | 12,537           | 72,016  | 1,709                 | 186,647             | 160,333          | 15,211               | 936       | 976      | 47,901    |
| Aug-23                                  | \$ 3,496,392.16                             | 522,538                                                  | 1,152                                                         | \$   | 9,670,793 \$           | 2,637,217                 | 11,195                  | \$ | 7,033,577                  | \$25.39                   | 12,553           | 66,193  | 1,412                 | 181,043             | 168,287          | 11,197               | 1,734     | 989      | 52,903    |
| Sep-23                                  | \$ 3,279,540.72                             | 541,136                                                  | 1,193                                                         | \$   | 9,633,352 \$           | 2,516,625                 | 10,817                  | \$ | 7,116,727                  | \$26.11                   | 13,160           | 63,123  | 1,644                 | 165,847             | 173,433          | 12,031               | 965       | 934      | 50,535    |
| Oct-23                                  | \$ 3,547,026.28                             | 513,467                                                  | 1,132                                                         | \$   | 9,430,642 \$           | 2,381,005                 | 10,377                  | \$ | 7,049,637                  | \$25.64                   | 12,058           | 65,313  | 1,660                 | 162,291             | 171,489          | 12,704               | 796       | 971      | 49,146    |
| Nov-23                                  | \$ 3,576,878.94                             | 384,193                                                  | 847                                                           | \$   | 9,193,065 \$           | 2,276,733                 | 10,037                  | \$ | 6,916,331                  | \$25.21                   | 13,132           | 69,332  | 1,339                 | 159,016             | 162,060          | 15,015               | 901       | 789      | 53,911    |
| Dec-23                                  | \$ 3,252,494.25                             | 373,307                                                  | 823                                                           | \$   | 10,216,190 \$          | 2,409,314                 | 9,664                   | \$ | 7,806,876                  | \$26.12                   | 11,885           | 77,457  | 1,601                 | 171,939             | 174,185          | 14,759               | 869       | 932      | 59,059    |
| Jan-24                                  | \$ 3,688,075.00                             | 363,781                                                  | 802                                                           | \$   | 9,494,780 \$           | 2,163,235                 | 9,382                   | \$ | 7,331,545                  | \$25.68                   | 11,539           | 67,470  | 1,642                 | 170,014             | 158,082          | 11,799               | 994       | 651      | 56,281    |
| Feb-24                                  | \$ 3,867,577.90                             | 318,875                                                  | 702                                                           | \$   | 9,388,544 \$           | 2,097,958                 | 9,058                   | \$ | 7,290,587                  | \$25.50                   | 11,566           | 70,704  | 1,441                 | 162,821             | 153,210          | 13,654               | 825       | 698      | 58,161    |
|                                         |                                             |                                                          |                                                               |      |                        |                           |                         |    |                            |                           |                  |         |                       |                     |                  |                      |           |          |           |
|                                         |                                             |                                                          |                                                               |      |                        |                           |                         |    |                            |                           |                  |         |                       |                     |                  |                      |           |          |           |
|                                         |                                             |                                                          |                                                               |      |                        |                           |                         |    |                            |                           |                  |         |                       |                     |                  |                      |           |          |           |
|                                         |                                             |                                                          |                                                               |      |                        |                           |                         |    |                            |                           |                  |         |                       |                     |                  |                      |           |          |           |
| Totals (since<br>Metrc & Rec.<br>Sales) | \$ 40,020,207.78                            |                                                          |                                                               | \$   | 134,095,929            |                           |                         |    |                            |                           |                  |         |                       |                     |                  |                      |           |          |           |