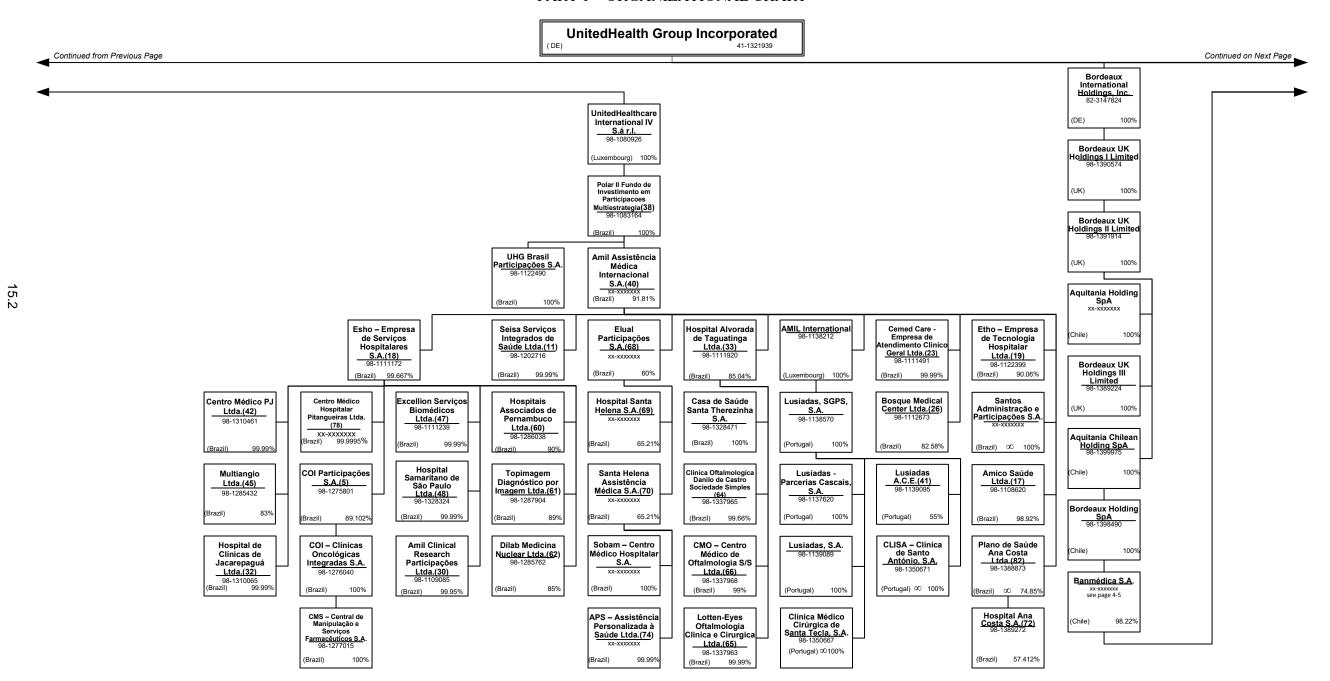

d - Licensed Insurance carrier or domiciled RRG                     | R - Registered - Non-domiciled RRGs0               |
| E - Eligible - Reporting entities eligible or approved to write surplus lines in the state0 | Q - Qualified - Qualified or accredited reinsurer0 |
| N - None of the above - Not allowed to write business in the state                          |                                                    |

0

0

XXX

Premiums are allocated by state based on geographic market.

above)

0

0

0

0

0

0

### SCHEDULE Y - INFORMATION CONCERNING ACTIVITIES OF INSURER MEMBERS OF A HOLDING COMPANY GROUP

STATEMENT AS OF SEPTEMBER 30, 2018 OF THE UnitedHealthcare of New England, Inc.





## SCHEDULE Y – INFORMATION CONCERNING ACTIVITIES OF INSURER MEMBERS OF A HOLDING COMPANY GROUP



### SCHEDULE Y – INFORMATION CONCERNING ACTIVITIES OF INSURER MEMBERS OF A HOLDING COMPANY GROUP



15.4











(DE)

98%

#### SCHEDULE Y – INFORMATION CONCERNING ACTIVITIES OF INSURER MEMBERS OF A HOLDING COMPANY GROUP

















#### PART 1 – ORGANIZATIONAL CHART

#### **Notes**

All legal entities on the Organization Chart are Corporations unless otherwise indicated.

- (1) Entity is a Limited Liability Company
- (2) Entity is a Partnership
- (3) Entity is a Non-Profit Corporation
- (4) Control of the Foundation is based on sole membership, not the ownership of voting securities
- (5) COI Participações S.A. is 89.10289% owned by Esho Empresa de Serviços Hospitalares S.A. and 10.8971% owned by COIPAR Participações S.A.
- (6) Health Net Services (Cayman) PIC is a Cayman exemp