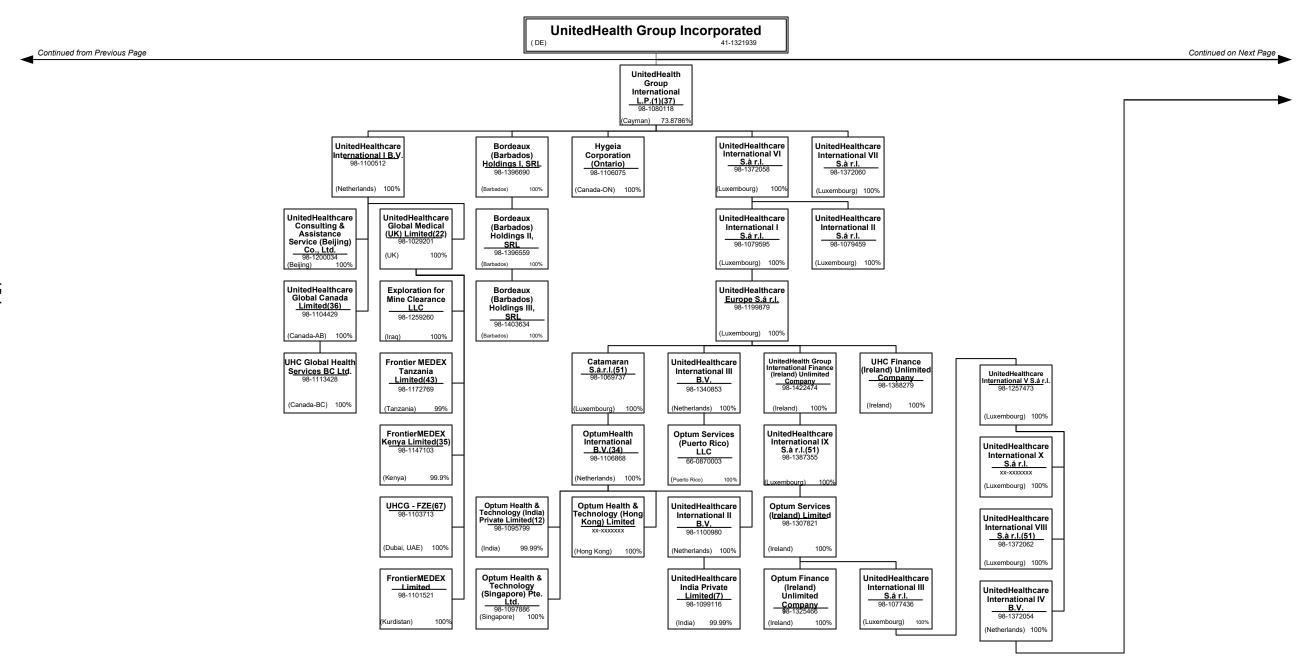

------------------|----------------------------------------------------|
| L - Licensed or Chartered - Licensed Insurance carrier or domiciled RRG                     | R - Registered - Non-domiciled RRGs0               |
| E - Eligible - Reporting entities eligible or approved to write surplus lines in the state0 | Q - Qualified - Qualified or accredited reinsurer0 |
| N - None of the above - Not allowed to write business in the state                          |                                                    |

0

0

XXX

Premiums are allocated by state based on geographic market.

above)

0

0

0

0

0

0

### SCHEDULE Y - INFORMATION CONCERNING ACTIVITIES OF INSURER MEMBERS OF A HOLDING COMPANY GROUP

STATEMENT AS OF SEPTEMBER 30, 2018 OF THE UnitedHealthcare of New England, Inc.





## SCHEDULE Y – INFORMATION CONCERNING ACTIVITIES OF INSURER MEMBERS OF A HOLDING COMPANY GROUP



### SCHEDULE Y – INFORMATION CONCERNING ACTIVITIES OF INSURER MEMBERS OF A HOLDING COMPANY GROUP



15.4











(DE)

98%

#### SCHEDULE Y – INFORMATION CONCERNING ACTIVITIES OF INSURER MEMBERS OF A HOLDING COMPANY GROUP

















#### PART 1 – ORGANIZATIONAL CHART

#### **Notes**

All legal entities on the Organization Chart are Corporations unless otherwise indicated.

- (1) Entity is a Limited Liability Company
- (2) Entity is a Partnership
- (3) Entity is a Non-Profit Corporation
- (4) Control of the Foundation is based on sole membership, not the ownership of voting securities
- (5) COI Participações S.A. is 89.10289% owned by Esho Empresa de Serviços Hospitalares S.A. and 1