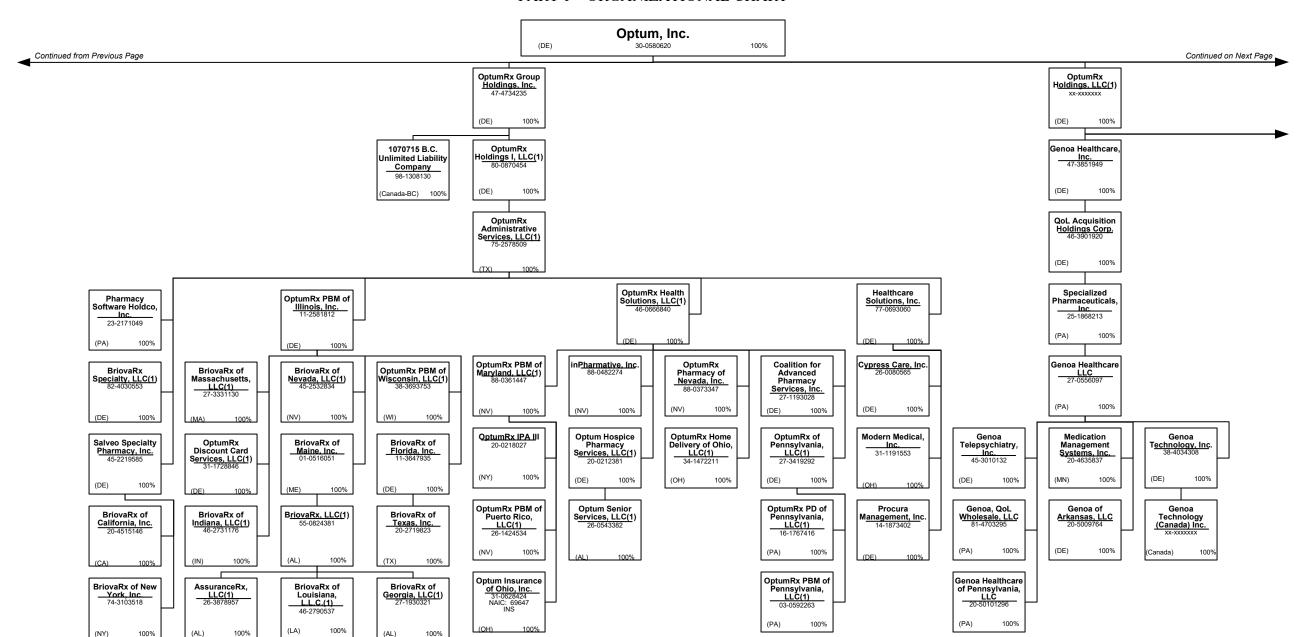

|
| E - Eligible - Reporting entities eligible or approved to write surplus lines in the state0 | Q - Qualified - Qualified or accredited reinsurer0 |
| N - None of the above - Not allowed to write business in the state                          |                                                    |

0

0

XXX

Premiums are allocated by state based on geographic market.

above)

0

0

0

0

0

0

### SCHEDULE Y - INFORMATION CONCERNING ACTIVITIES OF INSURER MEMBERS OF A HOLDING COMPANY GROUP

STATEMENT AS OF SEPTEMBER 30, 2018 OF THE UnitedHealthcare of New England, Inc.





## SCHEDULE Y – INFORMATION CONCERNING ACTIVITIES OF INSURER MEMBERS OF A HOLDING COMPANY GROUP



### SCHEDULE Y – INFORMATION CONCERNING ACTIVITIES OF INSURER MEMBERS OF A HOLDING COMPANY GROUP



15.4











(DE)

98%

#### SCHEDULE Y – INFORMATION CONCERNING ACTIVITIES OF INSURER MEMBERS OF A HOLDING COMPANY GROUP

















#### PART 1 – ORGANIZATIONAL CHART

#### **Notes**

All legal entities on the Organization Chart are Corporations unless otherwise indicated.

- (1) Entity is a Limited Liability Company
- (2) Entity is a Partnership
- (3) Entity is a Non-Profit Corporation
- (4) Control of the Foundation is based on sole membership, not the ownership of voting securities
- (5) COI Participações S.A. is 89.10289% owned by Esho Empresa de Serviços Hospitalares S.A. and 10.8971% owned by COIPAR Participações S.A.
- (6) Health Net Services (Cayman) PIC is a Cayman exempted company registered by way of Continuation in the Cayman Islands.
- (7) UnitedHealthcare India Private Limite