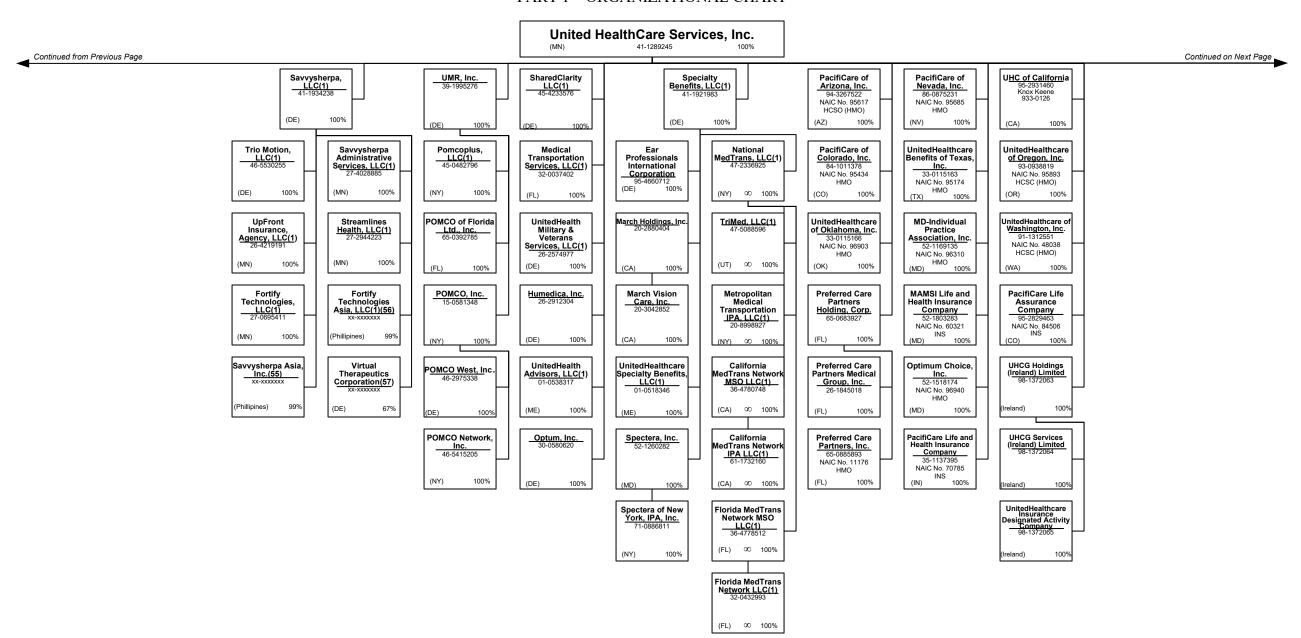

|
| E - Eligible - Reporting entities eligible or approved to write surplus lines in the state0 | Q - Qualified - Qualified or accredited reinsurer0 |
| N - None of the above - Not allowed to write business in the state                          |                                                    |

0

0

XXX

Premiums are allocated by state based on geographic market.

above)

0

0

0

0

0

0

### SCHEDULE Y - INFORMATION CONCERNING ACTIVITIES OF INSURER MEMBERS OF A HOLDING COMPANY GROUP

STATEMENT AS OF SEPTEMBER 30, 2018 OF THE UnitedHealthcare of New England, Inc.





## SCHEDULE Y – INFORMATION CONCERNING ACTIVITIES OF INSURER MEMBERS OF A HOLDING COMPANY GROUP



### SCHEDULE Y – INFORMATION CONCERNING ACTIVITIES OF INSURER MEMBERS OF A HOLDING COMPANY GROUP



15.4











(DE)

98%

#### SCHEDULE Y – INFORMATION CONCERNING ACTIVITIES OF INSURER MEMBERS OF A HOLDING COMPANY GROUP

















#### PART 1 – ORGANIZATIONAL CHART

#### **Notes**

All legal entities on the Organization Chart are Corporations unless otherwise indicated.

- (1) Entity is a Limited Liability Company
- (2) Entity is a Partnership
- (3) Entity is a Non-Profit Corporation
- (4) Control of the Foundation is based on sole membership, not the ownership of voting securities
- (5) COI Participações S.A. is 89.10289% owned by Esho Empresa de Serviços Hospitalares S.A. and 10.8971% owned by COIPAR Participações S.A.
- (6) Health Net Services (Cayman) PIC is a Cayman exempted company registered by way of Continuation in the Cayman Islands.
- (7) UnitedHealthcare India Private Li