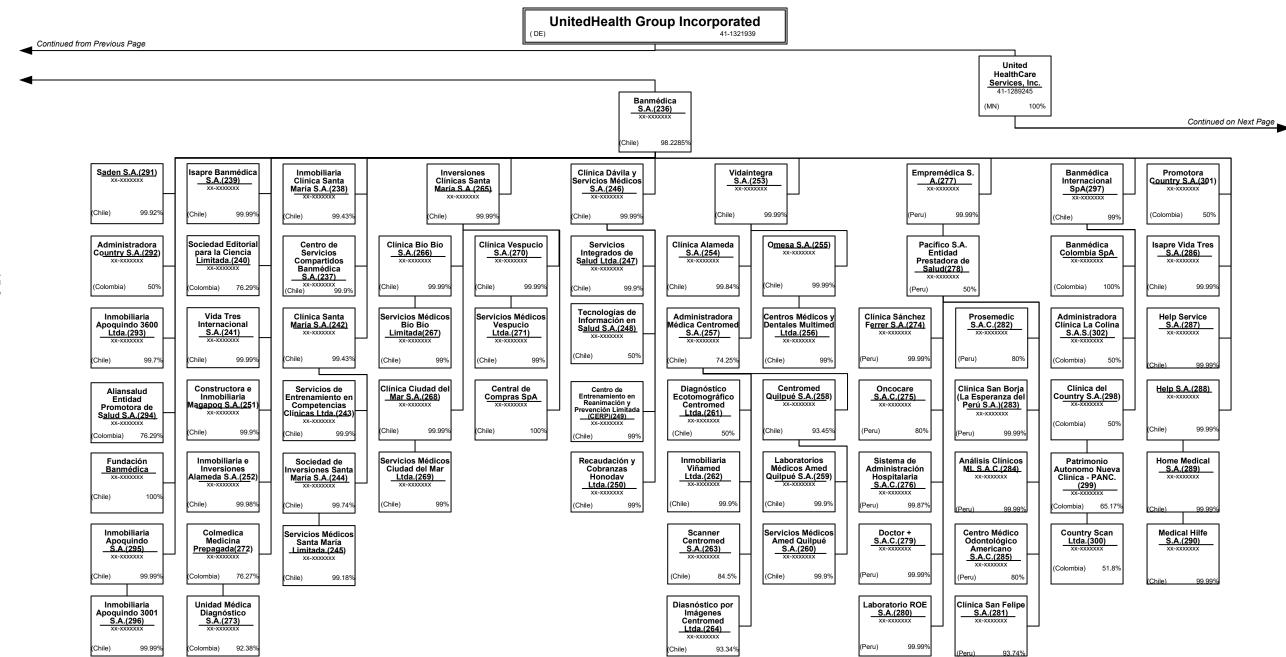

RRGs0               |
| E - Eligible - Reporting entities eligible or approved to write surplus lines in the state0 | Q - Qualified - Qualified or accredited reinsurer0 |
| N - None of the above - Not allowed to write business in the state                          |                                                    |

0

0

XXX

Premiums are allocated by state based on geographic market.

above)

0

0

0

0

0

0

### SCHEDULE Y - INFORMATION CONCERNING ACTIVITIES OF INSURER MEMBERS OF A HOLDING COMPANY GROUP

STATEMENT AS OF SEPTEMBER 30, 2018 OF THE UnitedHealthcare of New England, Inc.





## SCHEDULE Y – INFORMATION CONCERNING ACTIVITIES OF INSURER MEMBERS OF A HOLDING COMPANY GROUP



### SCHEDULE Y – INFORMATION CONCERNING ACTIVITIES OF INSURER MEMBERS OF A HOLDING COMPANY GROUP



15.4











(DE)

98%

#### SCHEDULE Y – INFORMATION CONCERNING ACTIVITIES OF INSURER MEMBERS OF A HOLDING COMPANY GROUP

















#### PART 1 – ORGANIZATIONAL CHART

#### **Notes**

All legal entities on the Organization Chart are Corporations unless otherwise indicated.

- (1) Entity is a Limited Liability Company
- (2) Entity is a Partnership
- (3) Entity is a Non-Profit Corporation
- (4) Control of the Foundation is based on sole membership, not the ownership of voting securities
- (5) COI Participações S.A. is 89.10289% owned by Esho Empresa de Serviços Hospitalares S.A. and 10.8971% owned by COIPAR Participações S.A.
- (6) Health Net Services (Cayman) PIC is a Cayman exempted company registered by way of Continuation in the Cayman Islands.
- (7) UnitedHealthcare India Pr