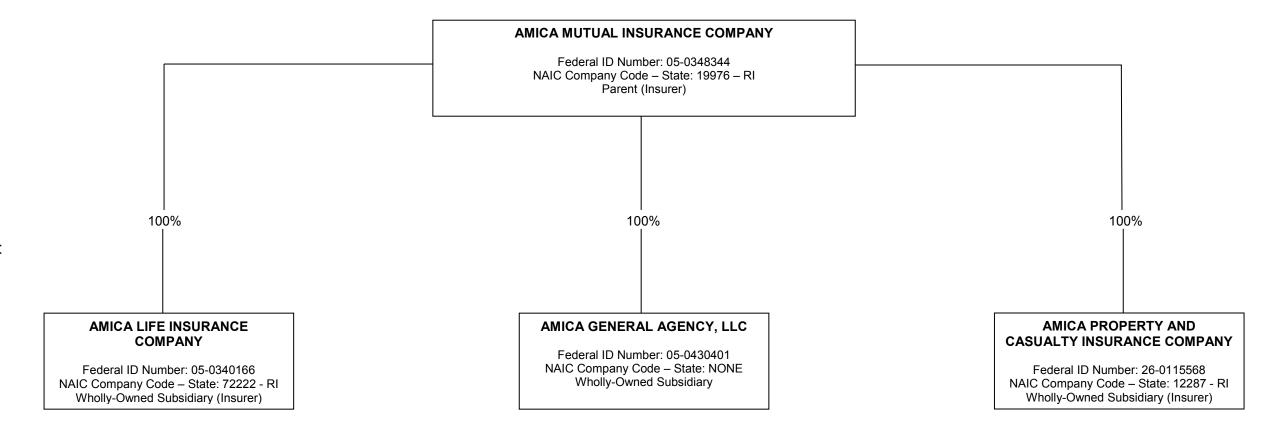

|
| 58003.<br>58998. | write-ins for Line 58 f                                            | rom<br>rough | XXX    |              |                 |                    |                                         |               |             |

(a) Active Status Counts:

L - Licensed or Chartered - Licensed Insurance carrier or domiciled RRG...

E - Eligible - Reporting entities eligible or approved to write surplus lines in the state (other than their state of domicile - see DSLI).

D - Domestic Surplus Lines Insurer (DSLI) - Reporting entities authorized to write surplus

lines in the state of domicile.

<sup>......51</sup> R - Registered - Non-domiciled RRGs...

Q - Qualified - Qualified or accredited reinsurer. .....

N - None of the above - Not allowed to write business in the state



# **SCHEDULE Y**

# PART 1A - DETAIL OF INSURANCE HOLDING COMPANY SYSTEM

| _    |                                |         |              |         |     |                    |                                       |         |           |                                      |                   |                |                                   |         |    |
|------|--------------------------------|---------|--------------|---------|-----|--------------------|---------------------------------------|---------|-----------|--------------------------------------|-------------------|----------------|-----------------------------------|---------|----|
| 1    | 2                              | 3       | 4            | 5       | 6   | 7                  | 8